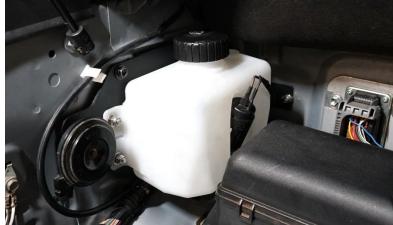

- 3. Removing your intake. Use an 8mm socket to remove the hose clamp by the throttle body. Remove (2) 10mm bolts connecting the intake to the fender. Disconnect the MAF sensor and vacuum lines. Remove the intake and set aside.
- **4. Installing the SDHQ Windshield Fluid Reservoir and mount.** In the rear passenger corner of the engine bay, remove the security alarm if applicable using a 10mm socket. Disconnect the electrical connection and remove the alarm from the truck. Remove the 10mm nut on the back side of the alarm and separate the alarm from the factory mount.
- 5. Locate the SDHQ Windshield Wiper Bottle Mount and install the security alarm as pictured below using the 10mm nut. Install the 2QT windshield fluid reservoir to the SDHQ Windshield Fluid Reservoir Mount using (4) 1/4" 20 x 3/4" S.S. Countersunk Bolts, (4) 1/4" S.S. Washers and (4) 1/4" 20 Nylock Nuts. View the diagram at the top of the page.

- 7. Install the SDHQ Windshield Fluid Reservoir and Mount into the rear passenger corner of the engine bay as pictured. Use the provided M6 1.0 x 20mm S.S. Hex Head Bolt and ¼" S.S. SAE Washer to secure the mount to the inner fender. Use the threaded stud on the firewall with the M6 1.0 S.S. Serrated Flange Nut to secure the mount to the firewall.
- 8. Plug in the SDHQ provided wiring to the windshield fluid reservoir pump as pictured right. Run the rubber fluid line to the new reservoir. Cut off 9" of rubber line and push the fluid line over the barb on the new bottle. Use the supplied 1" adhesive heat shrink to cover the windshield fluid level connecter by heating it and pinching the end sealed until it cools. Zip tie the connector to the wiring harness as pictured right.
- 9. Fill your new SDHQ Windshield Wiper Bottle and test to make sure it functions properly. With the Windshield Wiper Bottle functioning properly, install your intake in the reverse order of Step 5. You have completed the SDHQ Windshield Wiper Bottle Relocation! Enjoy your new found space.