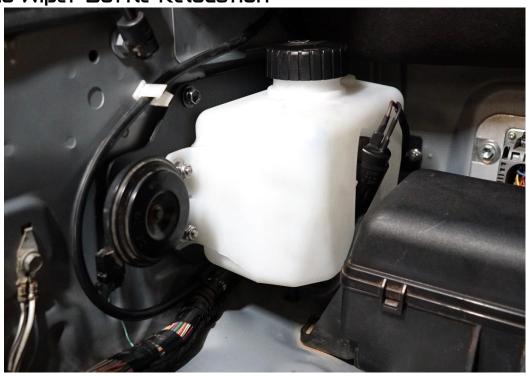

- 3. Removing your intake. Use an 8mm socket to remove the hose clamp by the throttle body. Remove (2) 10mm bolts connecting the intake to the fender. Disconnect the MAF sensor and vacuum lines. Remove the intake and set aside.
- **4. Installing the SDHQ Windshield Fluid Reservoir and mount.** In the rear passenger corner of the engine bay, remove the security alarm if applicable using a 10mm socket. Disconnect the electrical connection and remove the alarm from the truck. Remove the 10mm nut on the back side of the alarm and separate the alarm from the factory mount.
- 5. Locate the SDHQ Windshield Wiper Bottle Mount and install the security alarm as pictured below using the 10mm nut. Install the 2QT windshield fluid reservoir to the SDHQ Windshield Fluid Reservoir Mount using (4) 1/4" 20 x 3/4" S.S. Countersunk Bolts, (4) 1/4" S.S. Washers and (4) 1/4" 20 Nylock Nuts. View the diagram at the top of the page.

- 7. Install the SDHQ Windshield Fluid Reservoir and Mount into the rear passenger corner of the engine bay as pictured. Use the provided M6 1.0 x 20mm S.S. Hex Head Bolt and ¼" S.S. SAE Washer to secure the mount to the inner fender. Use the threaded stud on the firewall with the M6 1.0 S.S. Serrated Flange Nut to secure the mount to the firewall.
- 8. Plug in the SDHQ provided wiring to the windshield fluid reservoir pump as pictured right. Run the rubber fluid line to the new reservoir. Cut off 9" of rubber line and push the fluid line over the barb on the new bottle. Use the supplied 1" adhesive heat shrink to cover the windshield fluid level connecter by heating it and pinching the end sealed until it cools. Zip tie the connector to the wiring harness as pictured right.
- 9. Fill your new SDHQ Windshield Wiper Bottle and test to make sure it functions properly. With the Windshield Wiper Bottle functioning properly, install your intake in the reverse order of Step 5. You have completed the SDHQ Windshield Wiper Bottle Relocation! Enjoy your new found space.