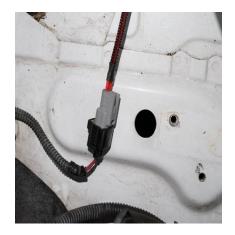

6. Wiring the Windshield Fluid Reservoir. Connect the grey connector on the supplied wiring harness to the factory windshield fluid pump connector as shown below. Run the wiring harness down the passenger fender to the firewall as shown below. Secure it to the factory harness using zip ties. The wiring harness will run behind/below the reservoir when installed.