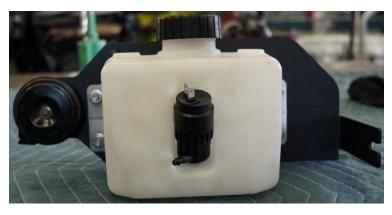

6. Wiring the Windshield Fluid Reservoir. Connect the grey connector on the supplied wiring harness to the factory windshield fluid pump connector as shown below. Run the wiring harness down the passenger fender to the firewall as shown below. Secure it to the factory harness using zip ties. The wiring harness will run behind/below the reservoir when installed.

- 7. Install the SDHQ Windshield Fluid Reservoir and Mount into the rear passenger corner of the engine bay as pictured. Use the provided M6 1.0 x 20mm S.S. Hex Head Bolt and ¼" S.S. SAE Washer to secure the mount to the inner fender. Use the threaded stud on the firewall with the M6 1.0 S.S. Serrated Flange Nut to secure the mount to the firewall.
- 8. Plug in the SDHQ provided wiring to the windshield fluid reservoir pump as pictured right. Run the rubber fluid line to the new reservoir. Cut off 9" of rubber line and push the fluid line over the barb on the new bottle. Use the supplied 1" adhesive heat shrink to cover the windshield fluid level connecter by heating it and pinching the end sealed until it cools. Zip tie the connector to the wiring harness as pictured right.
- 9. Fill your new SDHQ Windshield Wiper Bottle and test to make sure it functions properly. With the Windshield Wiper Bottle functioning properly, install your intake in the reverse order of Step 5. You have completed the SDHQ Windshield Wiper Bottle Relocation! Enjoy your new found space.