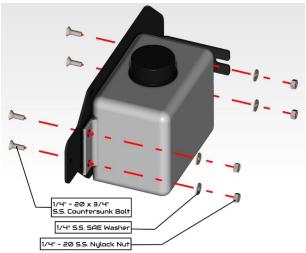

- 3. Removing your intake. Use an 8mm socket to remove the hose clamp by the throttle body. Remove (2) 10mm bolts connecting the intake to the fender. Disconnect the MAF sensor and vacuum lines. Remove the intake and set aside.
- **4. Installing the SDHQ Windshield Fluid Reservoir and mount.** In the rear passenger corner of the engine bay, remove the security alarm if applicable using a 10mm socket. Disconnect the electrical connection and remove the alarm from the truck. Remove the 10mm nut on the back side of the alarm and separate the alarm from the factory mount.
- 5. Locate the SDHQ Windshield Wiper Bottle Mount and install the security alarm as pictured below using the 10mm nut. Install the 2QT windshield fluid reservoir to the SDHQ Windshield Fluid Reservoir Mount using (4) 1/4" 20 x 3/4" S.S. Countersunk Bolts, (4) 1/4" S.S. Washers and (4) 1/4" 20 Nylock Nuts. View the diagram at the top of the page.