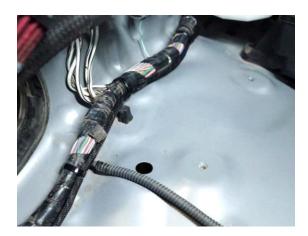

6. Wiring the Windshield Fluid Reservoir. Connect the grey connector on the supplied wiring harness to the factory windshield fluid pump connector as shown below. Run the wiring harness down the passenger fender to the firewall as shown below. Secure it to the factory harness using zip ties. The wiring harness will run behind/below the reservoir when installed.