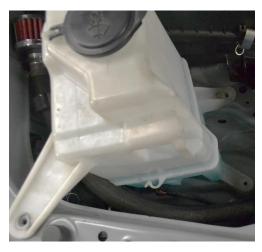

#### **Installation Instructions:**

- Unbox your SDHQ Windshield Wiper Relocation, check over all the parts. Familiarize yourself with the parts and the diagram above.
- 2. Removing your Windshield Fluid Reservoir. Remove the (3) 10mm bolts securing the windshield fluid reservoir to the top of the fender well. Disconnect the electrical connectors from the windshield fluid reservoir. Disconnect the rubber fluid line from the reservoir, fluid will spill out. Pay attention to which connector goes to the pump as a harness will connect to it in Step 6. Remove the windshield fluid reservoir from the truck.