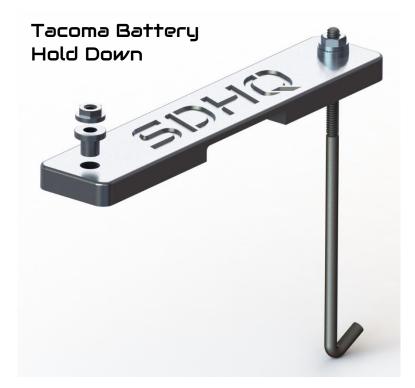

#### <u>Tacoma Install</u>

- 2. Preparing your Truck. In your truck's engine bay, remove the 10mm nut on the front J-Hook of the factory battery hold down. Remove the factory hold down and plastic battery spacer. The front J-Hook will be reused to mount the SDHQ Battery Hold Down.
- 3. Installing the SDHQ Battery Hold Down. Use the drawing on Page 4 as a reference. Install the supplied ¼" 20 x 7" J-Hook in the rear hold down mount. Place the SDHQ Battery Hold Down over your battery and J-Hooks. Place (1) SDHQ Billet Aluminum Adapter on each J-Hook, though the SDHQ Battery Hold Down. Thread (1) ¼" 20 S.S. Nut onto the rear ¼" 20 x 7" J-Hook. Thread (1) M6 1.0 S.S. Serrated Flange Nut onto the front factory J-Hook.
- **4.** (1) M6 1.0 S.S. Serrated Flange Nut will not be used.