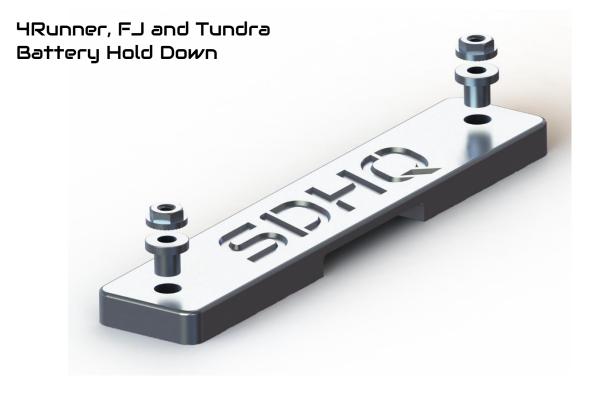

#### <u> HRunner, FJ Cruiser and Tundra Install</u>

- 2. Preparing your Vehicle. In your vehicle's engine bay, remove the (2) 10mm nuts on the factory battery hold down. Remove the factory hold down and plastic battery spacer. The factory J-Hooks will be reused to mount the SDHQ Battery Hold Down.
- Installing the SDHQ Battery Hold Down. Use the drawing on Page 4 as a reference. Place the SDHQ Battery Hold Down over the battery and factory J-Hooks. Place (1) SDHQ Billet Aluminum Adapter on each J-Hook, though the SDHQ Battery Hold Down. Thread (1) M6 – 1.0 S.S. Serrated Flange Nut onto each J-Hook.
- **4.** (1)  $\frac{1}{4}$  20 x 7" J-Hook and (1)  $\frac{1}{4}$  20 S.S. Nut will not be used.
- 5. Complete! Your Toyota Battery Hold Down Upgrade is finished.