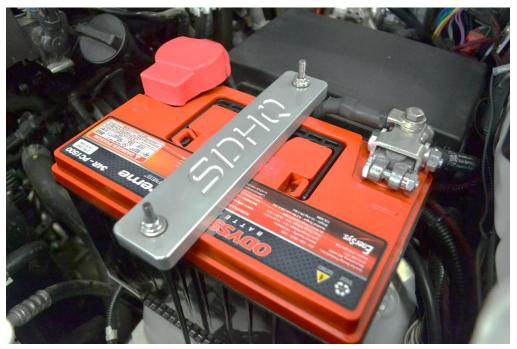

#### Installation Instructions:

1. Unbox your SDHQ Battery Hold Down Upgrade kit and check over all parts and hardware. Familiarize yourself with them.

#### <u>Tacoma Install</u>

- 2. Preparing your Truck. In your truck's engine bay, remove the 10mm nut on the front J-Hook of the factory battery hold down. Remove the factory hold down and plastic battery spacer. The front J-Hook will be reused to mount the SDHQ Battery Hold Down.
- 3. Installing the SDHQ Battery Hold Down. Use the drawing on Page 4 as a reference. Install the supplied ¼" 20 x 7" J-Hook in the rear hold down mount. Place the SDHQ Battery Hold Down over your battery and J-Hooks. Place (1) SDHQ Billet Aluminum Adapter on each J-Hook, though the SDHQ Battery Hold Down. Thread (1) ¼" 20 S.S. Nut onto the rear ¼" 20 x 7" J-Hook. Thread (1) M6 1.0 S.S. Serrated Flange Nut onto the front factory J-Hook.
- **4.** (1) M6 1.0 S.S. Serrated Flange Nut will not be used.

#### <u> HRunner, FJ Cruiser and Tundra Install</u>

- 2. Preparing your Vehicle. In your vehicle's engine bay, remove the (2) 10mm nuts on the factory battery hold down. Remove the factory hold down and plastic battery spacer. The factory J-Hooks will be reused to mount the SDHQ Battery Hold Down.
- Installing the SDHQ Battery Hold Down. Use the drawing on Page 4 as a reference. Place the SDHQ Battery Hold Down over the battery and factory J-Hooks. Place (1) SDHQ Billet Aluminum Adapter on each J-Hook, though the SDHQ Battery Hold Down. Thread (1) M6 – 1.0 S.S. Serrated Flange Nut onto each J-Hook.
- **4.** (1)  $\frac{1}{4}$  20 x 7" J-Hook and (1)  $\frac{1}{4}$  20 S.S. Nut will not be used.
- 5. Complete! Your Toyota Battery Hold Down Upgrade is finished.