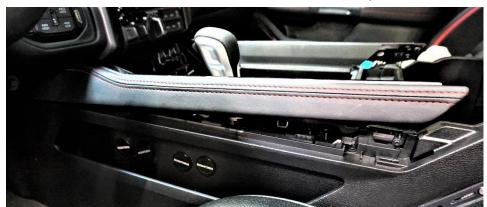

#### **Installation Instructions:**

- 1. Unbox all parts and familiarize yourself with them.
- 2. Open the center console and remove the coin organizer. Remove the (2) T15 screws hidden by the coin organizer and set aside.