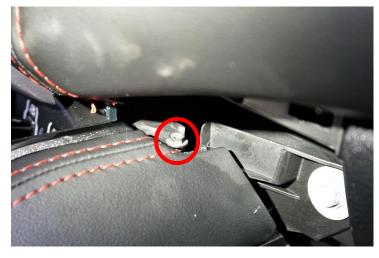

3. Using your trim tool, remove the (2) panels around the front of the center console under the dash to expose a small phillips head trim screw on each side. Use your mini ratchet and phillips bit to remove the trim screw on both sides

**4.** Use your trim tool to unclip the center console panel and lift until you can see the T20 retainer bolt that holds the shifter in place. Using your long extension, loosen and remove the retainer bolt from the shifter. **Note:** Do **NOT** drop the retainer bolt into the shifter assembly