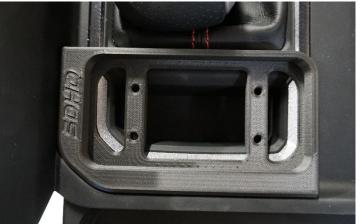

### **Product Packing List**

| PI DUULT PALKING LIST                                                              |                      |  |  |
|------------------------------------------------------------------------------------|----------------------|--|--|
| <u> Product:</u> <u>SDHQ-33-1130-TRX</u>                                           |                      |  |  |
| Description: 2021+ Ram 1500 TRX Switch Pros SP-9100                                |                      |  |  |
| Keypad Mount                                                                       |                      |  |  |
| (1) SDHQ Billet SP9100 Keypad Mount                                                |                      |  |  |
|                                                                                    | SDHQ-33-1130-TRX     |  |  |
| (1) Hardware Package<br>(4) #6 - 32 x 2" S.S. Threaded Rods<br>(4) #6 S.S. Washers | SDHQ-53-1130-XK70-HP |  |  |
|                                                                                    |                      |  |  |
|                                                                                    |                      |  |  |
|                                                                                    |                      |  |  |
|                                                                                    |                      |  |  |
|                                                                                    |                      |  |  |
|                                                                                    |                      |  |  |
|                                                                                    |                      |  |  |
|                                                                                    |                      |  |  |
|                                                                                    |                      |  |  |
|                                                                                    |                      |  |  |

#### **INSTALLATION INSTRUCTIONS**

<u>Product:</u> <u>SDHQ-33-113@-TRX</u>

Description: 2021+ RAM 1500 TRX 9100 Keypad Mount

| <u>Parts List</u>                                                                                             | <u>Hardware List</u>                                          | Required Tools                                                                                                                                        |  |
|---------------------------------------------------------------------------------------------------------------|---------------------------------------------------------------|-------------------------------------------------------------------------------------------------------------------------------------------------------|--|
| (1) SDHQ Built Billet Keypad Mount for Ram 1500 TRX SDHQ-33-1130-TRX (1) Hardware Package SDHQ-33-1130-TRX-HP | (4) #6 – 32 x 2" S.S. Threaded<br>Rods<br>(4) #6 S.S. Washers | Plastic Panel Remover Drill 1/8" Drill Bit 5/32" Drill Bit 3/4" Step Drill Bit T15 & T20 Bits Mini Ratchet w/ Phillips head bit Ratchet 12" extension |  |
| Tools Notes                                                                                                   |                                                               |                                                                                                                                                       |  |