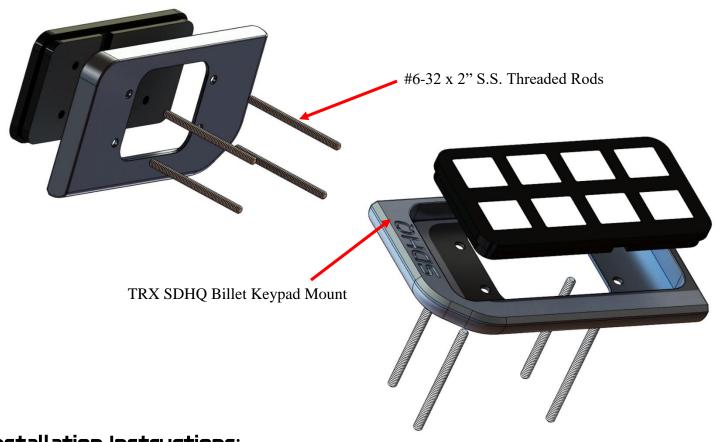

**6.** Position and secure with tape, your bare keypad mount on the center console piece as pictured. Drill a 1/8" pilot hole into the panel using each of your mounts bolt holes as a guide and another pilot hole in the center opening of the bare mount towards the front of the panel. Remove the keypad mount, turn panel over and re-drill the (4) bolt holes with your 5/32" drill bit and use your step drill bit to drill your center hole to 3/4" for the wire harness.

- 7. Take your keypad and thread in the (4) 2" studs, use thread locker on the studs, and place the keypad into the Billet Keypad Mount.
- 8. Place your keypad mount assembly back into the center console and use your Switch Pros supplied nylock nuts with the #6 S.S. washers and tighten everything down.