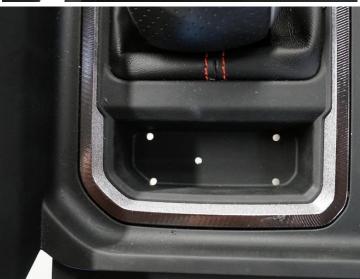

**6.** Position and secure with tape, your bare keypad mount on the center console piece as pictured. Drill a 1/8" pilot hole into the panel using each of your mounts bolt holes as a guide and another pilot hole in the center opening of the bare mount towards the front of the panel. Remove the keypad mount, turn panel over and re-drill the (4) bolt holes with your 5/32" drill bit and use your step drill bit to drill your center hole to 3/4" for the wire harness.

- 7. Take your keypad and thread in the (4) 2" studs, use thread locker on the studs, and place the keypad into the Billet Keypad Mount.
- 8. Place your keypad mount assembly back into the center console and use your Switch Pros supplied nylock nuts with the #6 S.S. washers and tighten everything down.