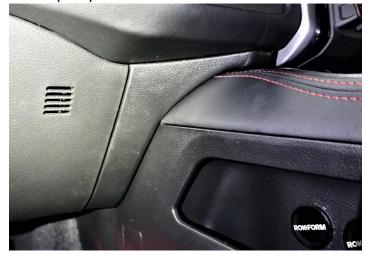

3. Using your trim tool, remove the (2) panels around the front of the center console under the dash to expose a small phillips head trim screw on each side. Use your mini ratchet and phillips bit to remove the trim screw on both sides