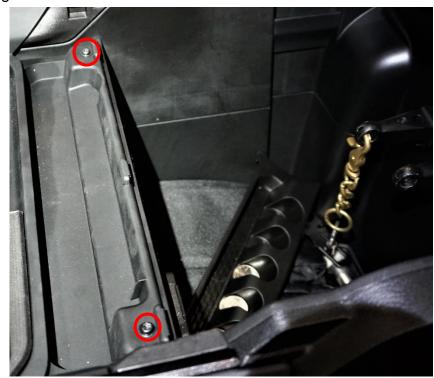

#### **Installation Instructions:**

- 1. Unbox all parts and familiarize yourself with them.
- 2. Open the center console and remove the coin organizer. Remove the (2) T15 screws hidden by the coin organizer and set aside.