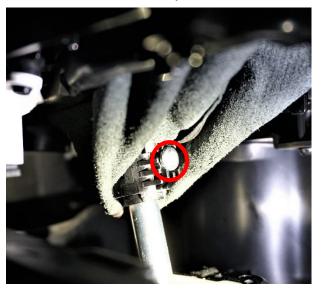

**4.** Use your trim tool to unclip the center console panel and lift until you can see the T20 retainer bolt that holds the shifter in place. Using your long extension, loosen and remove the retainer bolt from the shifter. **Note:** Do **NOT** drop the retainer bolt into the shifter assembly