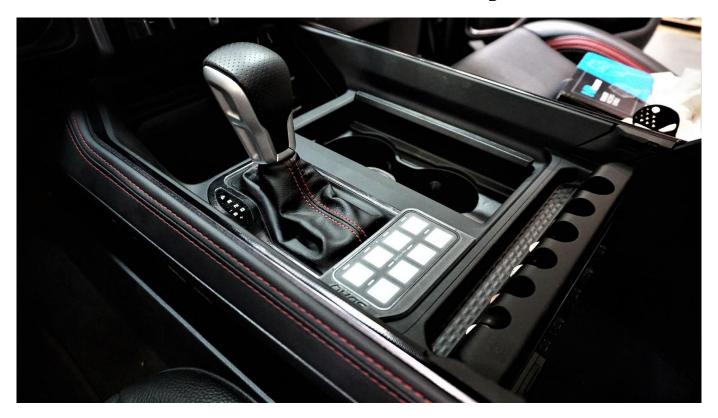

**9.** Wire and reinstall your panel with attached keypad and enjoy your SDHQ Built Billet Switch Pros Keypad Mount!

\*\*\*Double check all hardware is installed correctly and tight\*\*\*

\*\*\*Re-torque ALL bolts after 100 miles\*\*\*