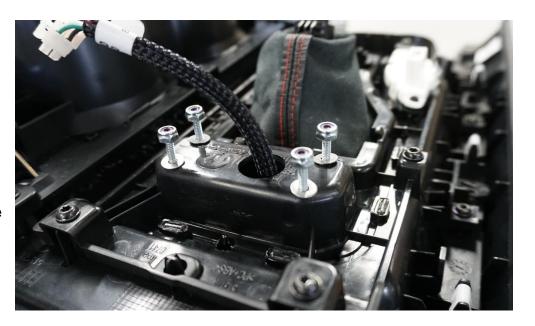

**6.** Position and secure with tape, your bare keypad mount on the center console piece as pictured. Drill a 1/8" pilot hole into the panel using each of your mounts bolt holes as a guide and another pilot hole in the center opening of the bare mount towards the front of the panel. Remove the keypad mount, turn panel over and re-drill the (4) bolt holes with your 5/32" drill bit and use your step drill bit to drill your center hole to 3/4" for the wire harness.

- 7. Take your keypad and thread in the (4) 2" studs, use thread locker on the studs, and place the keypad into the Billet Keypad Mount.
- 8. Place your keypad mount assembly back into the center console and use your Switch Pros supplied nylock nuts with the #6 S.S. washers and tighten everything down.