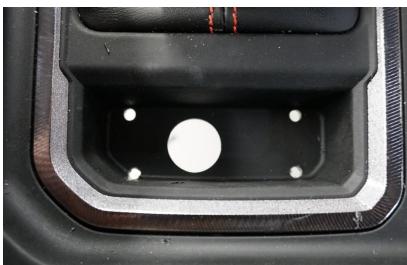

- 7. Take your keypad and thread in the (4) 2" studs, use thread locker on the studs, and place the keypad into the Billet Keypad Mount.
- 8. Place your keypad mount assembly back into the center console and use your Switch Pros supplied nylock nuts with the #6 S.S. washers and tighten everything down.

**9.** Wire and reinstall your panel with attached keypad and enjoy your SDHQ Built Billet Switch Pros Keypad Mount!

\*\*\*Double check all hardware is installed correctly and tight\*\*\*

\*\*\*Re-torque ALL bolts after 100 miles\*\*\*