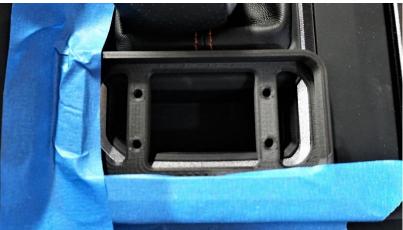

**6.** Position and secure with tape, your bare keypad mount on the center console piece as pictured. Drill a 1/8" pilot hole into the panel using each of your mounts bolt holes as a guide and another pilot hole in the center opening of the bare mount towards the front of the panel. Remove the keypad mount, turn panel over and re-drill the (4) bolt holes with your 5/32" drill bit and use your step drill bit to drill your center hole to 3/4" for the wire harness.