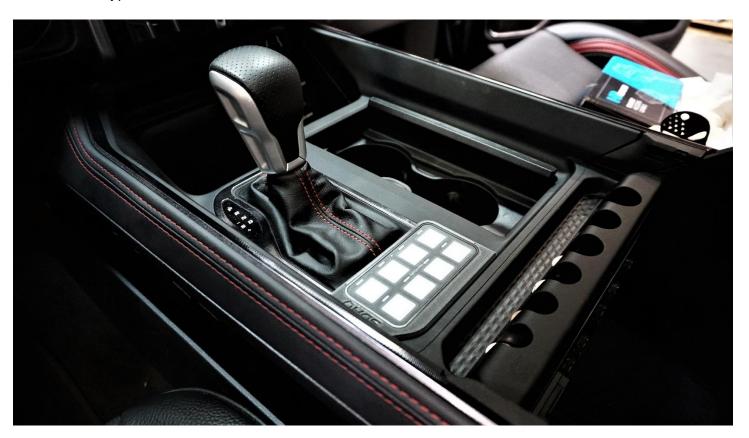

**9.** Wire and reinstall your panel with attached keypad and enjoy your SDHQ Built Billet Switch Pros Keypad Mount!

\*\*\*Double check all hardware is installed correctly and tight\*\*\*

\*\*\*Re-torque ALL bolts after 100 miles\*\*\*