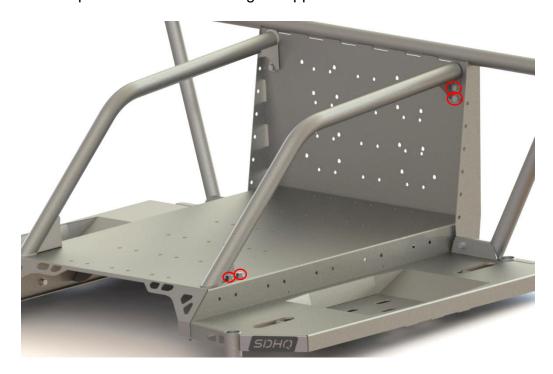

**6.** Use (2) 5/16" – 18 x 3/4" Grade 8 Hex head bolts, (4) 5/16" washers and (2) 5/16 – 18 Lock Nuts for each tie down mount. Bolt the mounts as pictured below. The mounts can be placed where needed on the Bed rack.

**7.** Tighten all bolts before installing into the bed of your Ram.

**8.** Align the Bed Rack so the top tube is straight and about  $\frac{1}{4}$ " –  $\frac{1}{2}$ " away from the front of the truck bed. For 2019+ 2500+ with 5<sup>th</sup> wheel/gooseneck beds, align the Bed Rack so the top tube is about 3" away from the front of the truck bed. Mark the mounting holes of the Bed Rack on your bed. Remove the Bed Rack and drill a hole through the marks using a  $\frac{1}{2}$ " drill bit. Deburr the hole if necessary.

- **9.** Align the Bed Rack back into position. Starting on the driver's side towards the front of the bed, align (1) Capture Nut Plate where the drilled hole is. The nut will be facing the ground and the flat part of the spatula sits flush with the bottom of the bed. The front Capture Nut Plate handles will face towards the sides of the truck. The rear Capture Nut Plate handles will faces towards the center of the truck. Thread (1) 7/16" 14 x 1" Bolt and Washer through the Bed Rack and bed. Do not fully tighten the bolts until all are installed.
- 10. Repeat Step 9 for the other (3) holes. Torque all mounting hardware to 60 ft lbs.
- **11.** With the Bed Rack mounting complete, the (4) 1 1/2" Plastic Round Tube Caps can be placed over the mounting tubes.
- **12.** Place any accessories such as spare tires and Scribner cans on the Bed Rack. Be sure to strap all accessories appropriately and enjoy your new SDHQ Bed Rack!