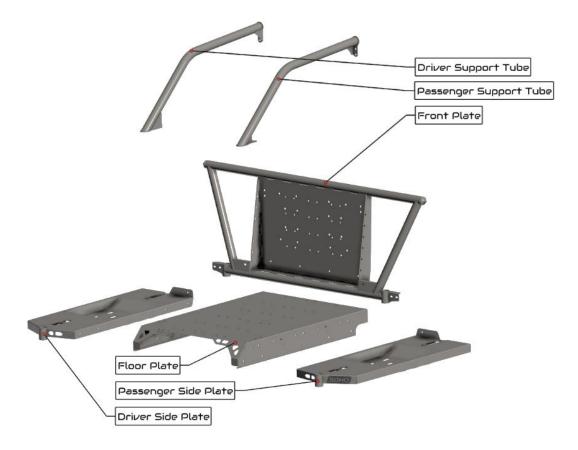

# **Product Packing List**

(1) Front Plate

Description: 2010+ Dodge 1500+ Built in Bed Chase Rack

| (1) Floor Plate                                   | SDHQ-31-1801-65-B                                                                                                                                                                                                                                                                                                                                                                                                                                                                                                              |
|---------------------------------------------------|--------------------------------------------------------------------------------------------------------------------------------------------------------------------------------------------------------------------------------------------------------------------------------------------------------------------------------------------------------------------------------------------------------------------------------------------------------------------------------------------------------------------------------|
| (1) Driver Side Plate                             | SDHQ-31-1801-65-C                                                                                                                                                                                                                                                                                                                                                                                                                                                                                                              |
| (1) Passenger Side Plate                          | SDHQ-31-1801-65-D                                                                                                                                                                                                                                                                                                                                                                                                                                                                                                              |
| (1) Driver Support Tube                           | SDHQ-31-1801-65-E                                                                                                                                                                                                                                                                                                                                                                                                                                                                                                              |
| (1) Passenger Support Tube                        | SDHQ-31-1801-G5-F                                                                                                                                                                                                                                                                                                                                                                                                                                                                                                              |
| (4) Capture Nut Plates                            | SDHQ-31-1801-65-6                                                                                                                                                                                                                                                                                                                                                                                                                                                                                                              |
| (1) SDHQ Tie Down                                 | SDHQ-00-1810-U1                                                                                                                                                                                                                                                                                                                                                                                                                                                                                                                |
| (1) Hardware Package                              | SDHQ-00-1801-HP                                                                                                                                                                                                                                                                                                                                                                                                                                                                                                                |
| (8) 3/8" - 16 x ¾" Grade 8 Hex Head Bolt          |                                                                                                                                                                                                                                                                                                                                                                                                                                                                                                                                |
| (8) 3/8" - 16 Grade 8 Lock Nut                    |                                                                                                                                                                                                                                                                                                                                                                                                                                                                                                                                |
| (16)                                              |                                                                                                                                                                                                                                                                                                                                                                                                                                                                                                                                |
| (18) 5/16" - 18 x ¾" Grade 8 Hex Head Bolt        |                                                                                                                                                                                                                                                                                                                                                                                                                                                                                                                                |
| (18) 5/16" - 18 Grade 8 Lock Nut                  |                                                                                                                                                                                                                                                                                                                                                                                                                                                                                                                                |
| (36) 5/16" Grade 8 Washer                         |                                                                                                                                                                                                                                                                                                                                                                                                                                                                                                                                |
| (4) $7/16$ - 14 $	imes$ 1" Grade 8 Hex Head Bolts |                                                                                                                                                                                                                                                                                                                                                                                                                                                                                                                                |
| (4) 7/16" Grade 8 Washers                         |                                                                                                                                                                                                                                                                                                                                                                                                                                                                                                                                |
| (4) 1 1/2" Plastic Round Tube Plug                |                                                                                                                                                                                                                                                                                                                                                                                                                                                                                                                                |
|                                                   | (1) Driver Side Plate (1) Passenger Side Plate (1) Driver Support Tube (1) Passenger Support Tube (1) Passenger Support Tube (1) Capture Nut Plates (1) SDHQ Tie Down (1) Hardware Package (8) 3/8" - 16 x ¾" Grade 8 Hex Head Bolt (8) 3/8" - 16 Grade 8 Lock Nut (16) 3/8" Grade 8 Washer (18) 5/16" - 18 x ¾" Grade 8 Hex Head Bolt (18) 5/16" - 18 Grade 8 Lock Nut (16) 5/16" - 18 Grade 8 Hex Head Bolt (17) 7/16 - 14 x 1" Grade 8 Hex Head Bolts (19) 7/16 - 14 x 1" Grade 8 Hex Head Bolts (19) 7/16" Grade 8 Washers |

## **INSTALLATION INSTRUCTIONS**

Product: SDHQ-31-1801-65

Description: 2010+ Dodge Ram 1500+ Built in Bed Chase Rack

| <u>Parts List</u>                                                                                                                                                                                                                                                                                                                                              | <u>Hardware List</u>                                                                                                                                                                                                                                                                                             | Required Tools                                                                                        |
|----------------------------------------------------------------------------------------------------------------------------------------------------------------------------------------------------------------------------------------------------------------------------------------------------------------------------------------------------------------|------------------------------------------------------------------------------------------------------------------------------------------------------------------------------------------------------------------------------------------------------------------------------------------------------------------|-------------------------------------------------------------------------------------------------------|
| (1) Front Plate SDHQ-31-1801-G5-A (1) Floor Plate SDHQ-31-1801-G5-B (1) Driver Side Plate SDHQ-31-1801-G5-C (1) Passenger Side Plate SDHQ-31-1801-G5-D (1) Driver Support Tube SDHQ-31-1801-G5-E (1) Passenger Support Tube SDHQ-31-1801-G5-F (4) Capture Nut Plates SDHQ-31-1801-G5-G (1) SDHQ Tie Downs SDHQ-00-1810-U1 (1) Hardware Package SDHQ-00-1801-HP | (8) 3/8" - 16 x 3/4" Grade 8 Hex Head Bolt (8) 3/8" - 16 Grade 8 Lock Nut (16) 3/8" Grade 8 Washer (18) 5/16" - 18 x 3/4" Grade 8 Hex Head Bolt (18) 5/16" - 18 Grade 8 Lock Nut (36) 5/16" Grade 8 Washer (4) 7/16" - 14 x 1" Grade 8 Hex Head Bolt (4) 7/16" Grade 8 Washer (4) 1 1/2" Plastic Round Tube Plug | 1/2", 9/16" and 5/8" Sockets 3" Extension Ratchet 1/2" and 9/16" Wrenches Drill 1/2" Drill Bit Marker |

### **Installation Instructions:**

- 1. Un-box your SDHQ Dodge Ram Bed Rack and lay the parts out on a clean surface. Verify all components are present and familiarize yourself with them.
- 2. Lay the Front Plate on a flat surface. Align the Floor Plate on top of the Front Plate. Insert (4) 5/16" 18 x 3/4" Grade 8 Hex head bolts with 5/16" washers through the Floor Plate and Front Plate holes. Place 5/16" washers and thread (4) 5/16" 18 Lock Nuts on the front of the Front Plate.

3. Align the Driver Side Plate next to the Front Plate and Floor Plate. There is a total of (7) 5/16" – 18 x 3/4" Grade 8 Hex head bolts that will be used on this side. (3) bolts will connect the Driver Side Plate and the Front Plate. The other (4) bolts will connect the Driver Side Plate and the Floor Plate. Be sure to use the 5/16" washers on both sides of the bolt.

- **4.** Repeat Step 3 for the Passenger Side Plate.
- **5.** Align the Driver Support Tube with the Floor Plate and Front Plate as pictured. Insert (4) 3/8" 16 x 3/4" Grade 8 Hex head bolts with 3/8" washers through the Driver Support Tube on the Front Plate and Floor Plate. Place 3/8" washers and thread 3/8" 16 Lock Nuts onto the 3/8" Hex head bolts. Repeat this for the Passenger Support Tube.