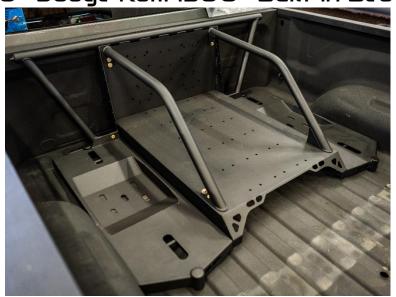

# **Product Packing List**

(1) Front Plate

Description: 2010+ Dodge 1500+ Built in Bed Chase Rack

| (1) Floor Plate                                   | SDHQ-31-1801-65-B                                                                                                                                                                                                                                                                                                                                                                                                                                                                                                              |
|---------------------------------------------------|--------------------------------------------------------------------------------------------------------------------------------------------------------------------------------------------------------------------------------------------------------------------------------------------------------------------------------------------------------------------------------------------------------------------------------------------------------------------------------------------------------------------------------|
| (1) Driver Side Plate                             | SDHQ-31-1801-65-C                                                                                                                                                                                                                                                                                                                                                                                                                                                                                                              |
| (1) Passenger Side Plate                          | SDHQ-31-1801-65-D                                                                                                                                                                                                                                                                                                                                                                                                                                                                                                              |
| (1) Driver Support Tube                           | SDHQ-31-1801-65-E                                                                                                                                                                                                                                                                                                                                                                                                                                                                                                              |
| (1) Passenger Support Tube                        | SDHQ-31-1801-G5-F                                                                                                                                                                                                                                                                                                                                                                                                                                                                                                              |
| (4) Capture Nut Plates                            | SDHQ-31-1801-65-6                                                                                                                                                                                                                                                                                                                                                                                                                                                                                                              |
| (1) SDHQ Tie Down                                 | SDHQ-00-1810-U1                                                                                                                                                                                                                                                                                                                                                                                                                                                                                                                |
| (1) Hardware Package                              | SDHQ-00-1801-HP                                                                                                                                                                                                                                                                                                                                                                                                                                                                                                                |
| (8) 3/8" - 16 x ¾" Grade 8 Hex Head Bolt          |                                                                                                                                                                                                                                                                                                                                                                                                                                                                                                                                |
| (8) 3/8" - 16 Grade 8 Lock Nut                    |                                                                                                                                                                                                                                                                                                                                                                                                                                                                                                                                |
| (16)                                              |                                                                                                                                                                                                                                                                                                                                                                                                                                                                                                                                |
| (18) 5/16" - 18 x ¾" Grade 8 Hex Head Bolt        |                                                                                                                                                                                                                                                                                                                                                                                                                                                                                                                                |
| (18) 5/16" - 18 Grade 8 Lock Nut                  |                                                                                                                                                                                                                                                                                                                                                                                                                                                                                                                                |
| (36) 5/16" Grade 8 Washer                         |                                                                                                                                                                                                                                                                                                                                                                                                                                                                                                                                |
| (4) $7/16$ - 14 $	imes$ 1" Grade 8 Hex Head Bolts |                                                                                                                                                                                                                                                                                                                                                                                                                                                                                                                                |
| (4) 7/16" Grade 8 Washers                         |                                                                                                                                                                                                                                                                                                                                                                                                                                                                                                                                |
| (4) 1 1/2" Plastic Round Tube Plug                |                                                                                                                                                                                                                                                                                                                                                                                                                                                                                                                                |
|                                                   | (1) Driver Side Plate (1) Passenger Side Plate (1) Driver Support Tube (1) Passenger Support Tube (1) Passenger Support Tube (1) Capture Nut Plates (1) SDHQ Tie Down (1) Hardware Package (8) 3/8" - 16 x ¾" Grade 8 Hex Head Bolt (8) 3/8" - 16 Grade 8 Lock Nut (16) 3/8" Grade 8 Washer (18) 5/16" - 18 x ¾" Grade 8 Hex Head Bolt (18) 5/16" - 18 Grade 8 Lock Nut (16) 5/16" - 18 Grade 8 Hex Head Bolt (17) 7/16 - 14 x 1" Grade 8 Hex Head Bolts (19) 7/16 - 14 x 1" Grade 8 Hex Head Bolts (19) 7/16" Grade 8 Washers |

## **INSTALLATION INSTRUCTIONS**

Product: SDHQ-31-1801-65

Description: 2010+ Dodge Ram 1500+ Built in Bed Chase Rack

| <u>Parts List</u>                                                                                                                                                                                                                                                                                                                                              | <u>Hardware List</u>                                                                                                                                                                                                                                                                                             | Required Tools                                                                                        |
|----------------------------------------------------------------------------------------------------------------------------------------------------------------------------------------------------------------------------------------------------------------------------------------------------------------------------------------------------------------|------------------------------------------------------------------------------------------------------------------------------------------------------------------------------------------------------------------------------------------------------------------------------------------------------------------|-------------------------------------------------------------------------------------------------------|
| (1) Front Plate SDHQ-31-1801-G5-A (1) Floor Plate SDHQ-31-1801-G5-B (1) Driver Side Plate SDHQ-31-1801-G5-C (1) Passenger Side Plate SDHQ-31-1801-G5-D (1) Driver Support Tube SDHQ-31-1801-G5-E (1) Passenger Support Tube SDHQ-31-1801-G5-F (4) Capture Nut Plates SDHQ-31-1801-G5-G (1) SDHQ Tie Downs SDHQ-00-1810-U1 (1) Hardware Package SDHQ-00-1801-HP | (8) 3/8" - 16 x 3/4" Grade 8 Hex Head Bolt (8) 3/8" - 16 Grade 8 Lock Nut (16) 3/8" Grade 8 Washer (18) 5/16" - 18 x 3/4" Grade 8 Hex Head Bolt (18) 5/16" - 18 Grade 8 Lock Nut (36) 5/16" Grade 8 Washer (4) 7/16" - 14 x 1" Grade 8 Hex Head Bolt (4) 7/16" Grade 8 Washer (4) 1 1/2" Plastic Round Tube Plug | 1/2", 9/16" and 5/8" Sockets 3" Extension Ratchet 1/2" and 9/16" Wrenches Drill 1/2" Drill Bit Marker |