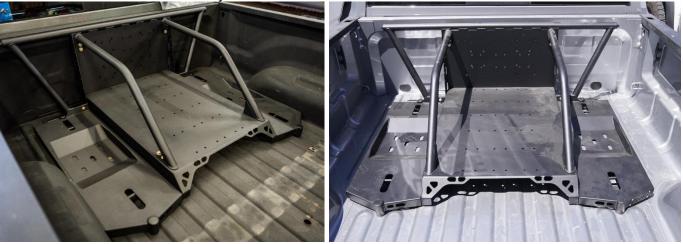

## **INSTALLATION INSTRUCTIONS**

Product: SDHQ-31-1801-65

Description: 2010+ Dodge Ram 1500+ Built in Bed Chase Rack

| <u>Parts List</u>                                                                                                                                                                                                                                                                                                                                              | <u>Hardware List</u>                                                                                                                                                                                                                                                                                             | Required Tools                                                                                        |
|----------------------------------------------------------------------------------------------------------------------------------------------------------------------------------------------------------------------------------------------------------------------------------------------------------------------------------------------------------------|------------------------------------------------------------------------------------------------------------------------------------------------------------------------------------------------------------------------------------------------------------------------------------------------------------------|-------------------------------------------------------------------------------------------------------|
| (1) Front Plate SDHQ-31-1801-G5-A (1) Floor Plate SDHQ-31-1801-G5-B (1) Driver Side Plate SDHQ-31-1801-G5-C (1) Passenger Side Plate SDHQ-31-1801-G5-D (1) Driver Support Tube SDHQ-31-1801-G5-E (1) Passenger Support Tube SDHQ-31-1801-G5-F (4) Capture Nut Plates SDHQ-31-1801-G5-G (1) SDHQ Tie Downs SDHQ-00-1810-U1 (1) Hardware Package SDHQ-00-1801-HP | (8) 3/8" - 16 x 3/4" Grade 8 Hex Head Bolt (8) 3/8" - 16 Grade 8 Lock Nut (16) 3/8" Grade 8 Washer (18) 5/16" - 18 x 3/4" Grade 8 Hex Head Bolt (18) 5/16" - 18 Grade 8 Lock Nut (36) 5/16" Grade 8 Washer (4) 7/16" - 14 x 1" Grade 8 Hex Head Bolt (4) 7/16" Grade 8 Washer (4) 1 1/2" Plastic Round Tube Plug | 1/2", 9/16" and 5/8" Sockets 3" Extension Ratchet 1/2" and 9/16" Wrenches Drill 1/2" Drill Bit Marker |

### **Installation Instructions:**

- 1. Un-box your SDHQ Dodge Ram Bed Rack and lay the parts out on a clean surface. Verify all components are present and familiarize yourself with them.
- 2. Lay the Front Plate on a flat surface. Align the Floor Plate on top of the Front Plate. Insert (4) 5/16" 18 x 3/4" Grade 8 Hex head bolts with 5/16" washers through the Floor Plate and Front Plate holes. Place 5/16" washers and thread (4) 5/16" 18 Lock Nuts on the front of the Front Plate.

3. Align the Driver Side Plate next to the Front Plate and Floor Plate. There is a total of (7) 5/16" – 18 x 3/4" Grade 8 Hex head bolts that will be used on this side. (3) bolts will connect the Driver Side Plate and the Front Plate. The other (4) bolts will connect the Driver Side Plate and the Floor Plate. Be sure to use the 5/16" washers on both sides of the bolt.

- **4.** Repeat Step 3 for the Passenger Side Plate.
- **5.** Align the Driver Support Tube with the Floor Plate and Front Plate as pictured. Insert (4) 3/8" 16 x 3/4" Grade 8 Hex head bolts with 3/8" washers through the Driver Support Tube on the Front Plate and Floor Plate. Place 3/8" washers and thread 3/8" 16 Lock Nuts onto the 3/8" Hex head bolts. Repeat this for the Passenger Support Tube.