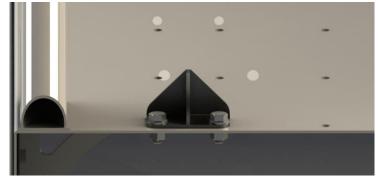

**6.** Use (2) 5/16" – 18 x 3/4" Grade 8 Hex head bolts, (4) 5/16" washers and (2) 5/16 – 18 Lock Nuts for each tie down mount. Bolt the mounts as pictured below. The mounts can be placed where needed on the Bed rack.