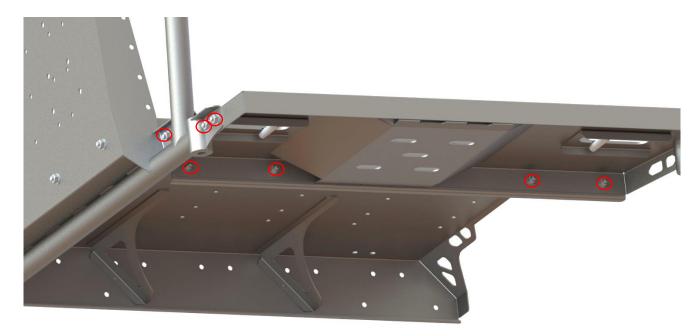

**6.** Use (2) 5/16" – 18 x 3/4" Grade 8 Hex head bolts, (4) 5/16" washers and (2) 5/16 – 18 Lock Nuts for each tie down mount. Bolt the mounts as pictured below. The mounts can be placed where needed on the Bed rack.

**7.** Tighten all bolts before installing into the bed of your Ram.

**8.** Align the Bed Rack so the top tube is straight and about  $\frac{1}{4}$ " –  $\frac{1}{2}$ " away from the front of the truck bed. For 2019+ 2500+ with 5<sup>th</sup> wheel/gooseneck beds, align the Bed Rack so the top tube is about 3" away from the front of the truck bed. Mark the mounting holes of the Bed Rack on your bed. Remove the Bed Rack and drill a hole through the marks using a  $\frac{1}{2}$ " drill bit. Deburr the hole if necessary.

- **9.** Align the Bed Rack back into position. Starting on the driver's side towards the front of the bed, align (1) Capture Nut Plate where the drilled hole is. The nut will be facing the ground and the flat part of the spatula sits flush with the bottom of the bed. The front Capture Nut Plate handles will face towards the sides of the truck. The rear Capture Nut Plate handles will faces towards the center of the truck. Thread (1) 7/16" 14 x 1" Bolt and Washer through the Bed Rack and bed. Do not fully tighten the bolts until all are installed.
- 10. Repeat Step 9 for the other (3) holes. Torque all mounting hardware to 60 ft lbs.
- **11.** With the Bed Rack mounting complete, the (4) 1 1/2" Plastic Round Tube Caps can be placed over the mounting tubes.
- **12.** Place any accessories such as spare tires and Scribner cans on the Bed Rack. Be sure to strap all accessories appropriately and enjoy your new SDHQ Bed Rack!