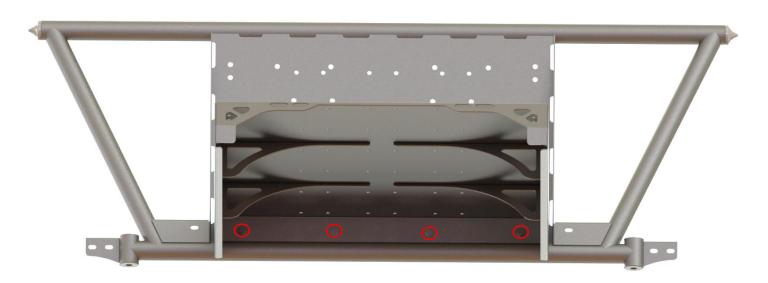

- **4.** Repeat Step 3 for the Passenger Side Plate.
- **5.** Align the Driver Support Tube with the Floor Plate and Front Plate as pictured. Insert (4) 3/8" 16 x 3/4" Grade 8 Hex head bolts with 3/8" washers through the Driver Support Tube on the Front Plate and Floor Plate. Place 3/8" washers and thread 3/8" 16 Lock Nuts onto the 3/8" Hex head bolts. Repeat this for the Passenger Support Tube.

**6.** Use (2) 5/16" – 18 x 3/4" Grade 8 Hex head bolts, (4) 5/16" washers and (2) 5/16 – 18 Lock Nuts for each tie down mount. Bolt the mounts as pictured below. The mounts can be placed where needed on the Bed rack.