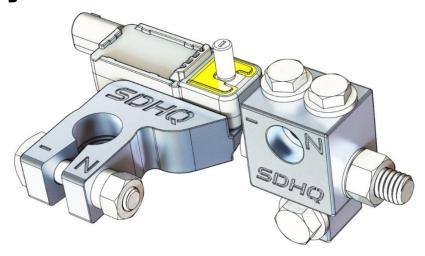

1) 1" OD x .5" Tall Plastic Spacer (1) M6 S.S. Washer (1) M8 - 1.25 Serrated Flange Head Nut (1) M8 - 1.25 x 30mm S.S. Socket Head Bol (2) ¼" - 20 x ½" S.S. Hex Head Bolt (2) ¼" S.S. Washer (1) 5/16" - 18 x 3/4" S.S. Hex Head Bolt (1) 5/16" 5.S. Washer (1) 3/8" - 16 x 2" S.S. Hex Head Bolt (2) 3/8" S.S. Washers (1) 3/8" - 16 S.S. Nuts (1) Small Tube of Anti-Seize (1) Black Post Washer (1) 5/16" - 18 x 1 ½" Battery Terminal Bolt (1) 5/16" - 18 Battery Shoulder Nut |

| Inspected and Packaged By: | Date: |
|----------------------------|-------|



SDHQ Motorsports 190 S McQueen Rd Ste 109 Gilbert, AZ 85233 www.SDHQoffroad.com

### **INSTALLATION INSTRUCTIONS**

Product: SDHQ-15-3003-65

Description: SDHQ Built 2019'-Current Ford Ranger Complete

Billet Battery Terminal and Distribution Kit



| <u>Parts List</u>                                                                                                                                                                                                                                          | <u>Hardware List</u>