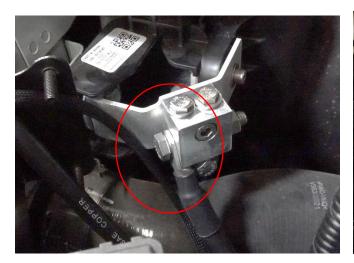

6. Install the battery shoulder bolt to the billet terminal sensor (02-3003-TS1). Connect the billet sensor terminal using the supplied M6 stainless nut. Then install the sensor terminal on the negative stud placing a black terminal washer down first. Lightly tap on the top of the terminal using a rubber mallet to set it on the battery post. Tighten the 5/16" Battery Bolt and Nut using ½" wrenches on both to prevent damaging the battery post.