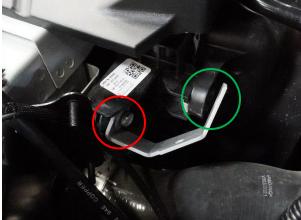

3. Installing the Negative Terminals. On the driver side start by removing the 13mm radiator support bolt show in red and set it aside. Then remove the 10mm bolt holding the fan shroud to the radiator support shown in green. Grab your distribution block mount and attach it by loosely threading in the 13mm bolt removed previously. Place the provided black spacer between the mount and the radiator support. Replace the old 10mm bolt with the supplied M6 x 35mm. The bolt will be sitting outside of the mount.

**4.** Adjust the mount to a desired position and replace the 10mm bolt with the supplied S.S. M6 hex head and tighten. Thread the 13mm bolt in the rest of the way to lock the mount in place.

5. Next assemble your Billet Distribution Block using the provided hardware. Attach the 2 AWG negative wire to the block using the 3/8" eyelet. Using the M8 socket head bolt and flange head nut attach the block to the mount. Route the negative wire down under the engine side of the battery and positive wires to eventually come back up on the back side of the battery as shown.