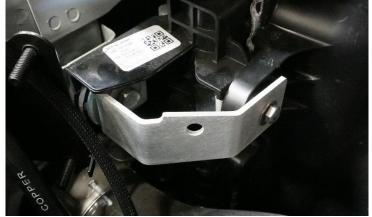

**4.** Adjust the mount to a desired position and replace the 10mm bolt with the supplied S.S. M6 hex head and tighten. Thread the 13mm bolt in the rest of the way to lock the mount in place.

5. Next assemble your Billet Distribution Block using the provided hardware. Attach the 2 AWG negative wire to the block using the 3/8" eyelet. Using the M8 socket head bolt and flange head nut attach the block to the mount. Route the negative wire down under the engine side of the battery and positive wires to eventually come back up on the back side of the battery as shown.