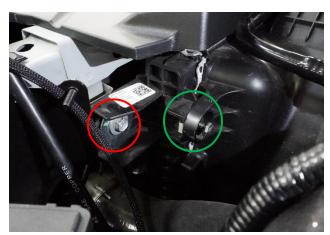

#### **Installation Instructions:**

- Unbox your SDHQ Built Complete Billet Battery Terminal Kit and check over all parts. Familiarize yourself with the parts and diagrams above on Page 4. Shown to the right is the Battery Sensor this kit is designed for.
- 2. Disconnect the factory negative wires from the terminal sensor using a 10mm socket. Next remove the negative terminal from the battery using a 10mm socket. Remove the terminal from the terminal sensor using an E16 socket. Set the negative terminal aside to be replaced.

3. Installing the Negative Terminals. On the driver side start by removing the 13mm radiator support bolt show in red and set it aside. Then remove the 10mm bolt holding the fan shroud to the radiator support shown in green. Grab your distribution block mount and attach it by loosely threading in the 13mm bolt removed previously. Place the provided black spacer between the mount and the radiator support. Replace the old 10mm bolt with the supplied M6 x 35mm. The bolt will be sitting outside of the mount.