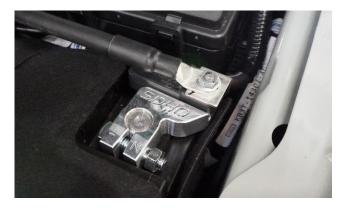

**4.** Adjust the mount to a desired position and replace the 10mm bolt with the supplied S.S. M6 hex head and tighten. Thread the 13mm bolt in the rest of the way to lock the mount in place.

5. Next assemble your Billet Distribution Block using the provided hardware. Attach the 2 AWG negative wire to the block using the 3/8" eyelet. Using the M8 socket head bolt and flange head nut attach the block to the mount. Route the negative wire down under the engine side of the battery and positive wires to eventually come back up on the back side of the battery as shown.

6. Install the battery shoulder bolt to the billet terminal sensor (02-3003-TS1). Connect the billet sensor terminal using the supplied M6 stainless nut. Then install the sensor terminal on the negative stud placing a black terminal washer down first. Lightly tap on the top of the terminal using a rubber mallet to set it on the battery post. Tighten the 5/16" Battery Bolt and Nut using ½" wrenches on both to prevent damaging the battery post.