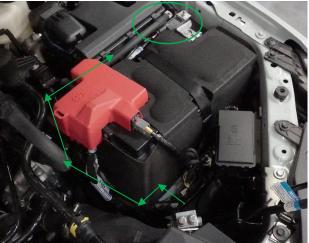

#### **Installation Instructions:**

- Unbox your SDHQ Built Complete Billet Battery Terminal Kit and check over all parts. Familiarize yourself with the parts and diagrams above on Page 4. Shown to the right is the Battery Sensor this kit is designed for.
- 2. Disconnect the factory negative wires from the terminal sensor using a 10mm socket. Next remove the negative terminal from the battery using a 10mm socket. Remove the terminal from the terminal sensor using an E16 socket. Set the negative terminal aside to be replaced.

3. Installing the Negative Terminals. On the driver side start by removing the 13mm radiator support bolt show in red and set it aside. Then remove the 10mm bolt holding the fan shroud to the radiator support shown in green. Grab your distribution block mount and attach it by loosely threading in the 13mm bolt removed previously. Place the provided black spacer between the mount and the radiator support. Replace the old 10mm bolt with the supplied M6 x 35mm. The bolt will be sitting outside of the mount.