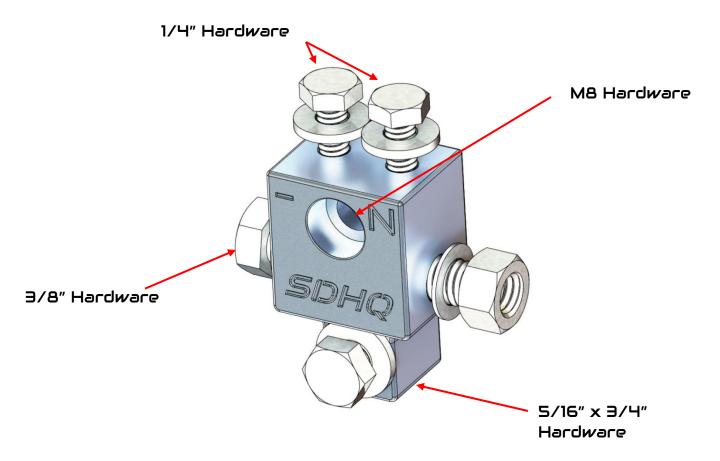

## SDHQ Negative Distribution Block

**4.** Adjust the mount to a desired position and replace the 10mm bolt with the supplied S.S. M6 hex head and tighten. Thread the 13mm bolt in the rest of the way to lock the mount in place.

5. Next assemble your Billet Distribution Block using the provided hardware. Attach the 2 AWG negative wire to the block using the 3/8" eyelet. Using the M8 socket head bolt and flange head nut attach the block to the mount. Route the negative wire down under the engine side of the battery and positive wires to eventually come back up on the back side of the battery as shown.

#### **Torque Specifications**

1. Torque the  $\frac{1}{4}$ " bolts to 4 ft-lb. Torque the 5/16" hardware to 8 ft-lb. Torque the 3/8" hardware to 18 ft-lb. Torque M8 – 1.25 x 30mm Socket Head Bolt to 16 ft-lb.