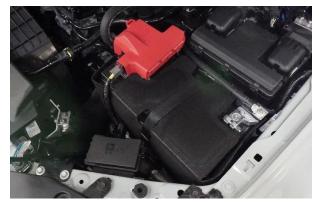

7. Connect all negative wires to the negative terminal. Enjoy your new SDHQ Built Ford Ranger Complete Billet Battery Terminal and Distribution Kit!