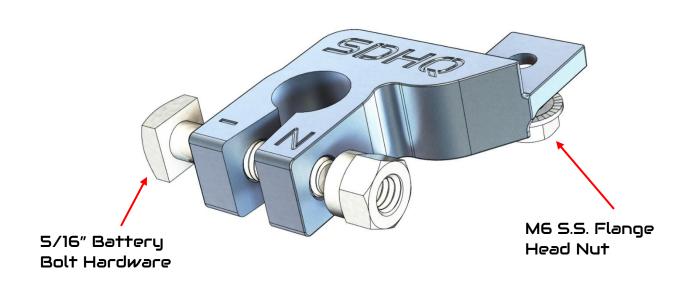

### SDHQ Negative Sensor Terminal

6. Install the battery shoulder bolt to the billet terminal sensor (02-3003-TS1). Connect the billet sensor terminal using the supplied M6 stainless nut. Then install the sensor terminal on the negative stud placing a black terminal washer down first. Lightly tap on the top of the terminal using a rubber mallet to set it on the battery post. Tighten the 5/16" Battery Bolt and Nut using ½" wrenches on both to prevent damaging the battery post.