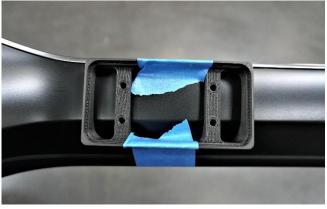

3. Position and secure with tape, your bare keypad mount on the center console trim piece as pictured, place the mount so that the bolt holes are between the front (2) clips. Drill a 1/8" pilot hole into the panel using each of your mounts bolt holes as a guide and another pilot hole in the center opening of the bare mount towards the front of the panel. Remove the keypad mount and re-drill the (4) bolt holes with your 5/32" drill bit and use your step drill bit to drill your center hole to 3/4" for the wire harness.