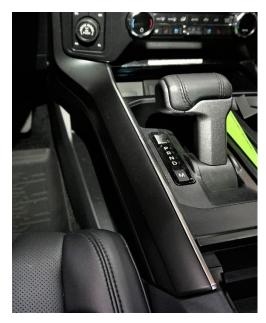

## **Installation Instructions:**

- 1. Unbox all parts and familiarize yourself with them.
- 2. Remove the center console trim piece from the driver side by opening the center console lid and using your trim tool to unclip from the back going forward towards the dash. The trim piece slides out from the dash once unclipped fully.

For questions or help with the installation, please call SDHQ Offroad @ 480-633-2929 Mon.–Fri. 8:00am–5:30pm and Sat. 8:00am–3:30pm Arizona Time. www.sdhqoffroad.com Page 5 of 6

**5.** Wire and reinstall your panel with attached keypad and enjoy your SDHQ 3D printed Switch Pros 9100 Keypad Center Console Mount!