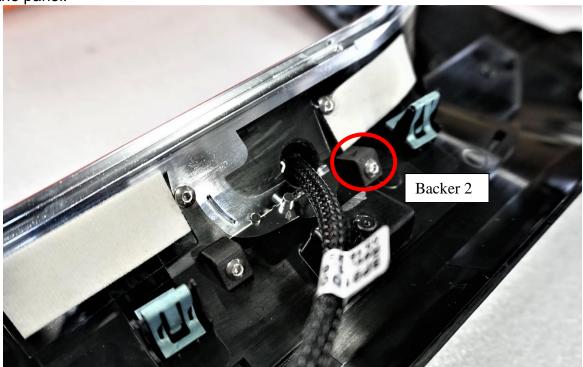

**4.** Install your Switch Pros keypad into the mount and align over your holes on the drilled panel. Feed the wire harness through the larger hole and thread in the (2) 9/16" button head bolts into their holes as shown on Page 4. Use the (2) 1" button head bolts with backers to finish attaching the keypad, note that Backer 2 will be placed in the lower hole, closest to the front of the panel.