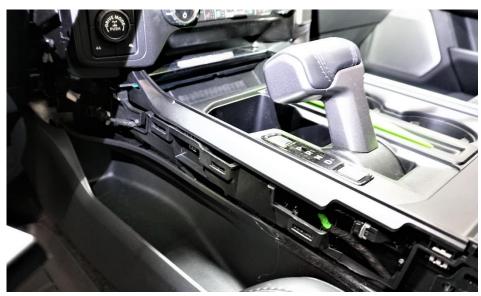

3. Position and secure with tape, your bare keypad mount on the center console trim piece as pictured, place the mount so that the bolt holes are between the front (2) clips. Drill a 1/8" pilot hole into the panel using each of your mounts bolt holes as a guide and another pilot hole in the center opening of the bare mount towards the front of the panel. Remove the keypad mount and re-drill the (4) bolt holes with your 5/32" drill bit and use your step drill bit to drill your center hole to 3/4" for the wire harness.

**4.** Install your Switch Pros keypad into the mount and align over your holes on the drilled panel. Feed the wire harness through the larger hole and thread in the (2) 9/16" button head bolts into their holes as shown on Page 4. Use the (2) 1" button head bolts with backers to finish attaching the keypad, note that Backer 2 will be placed in the lower hole, closest to the front of the panel.