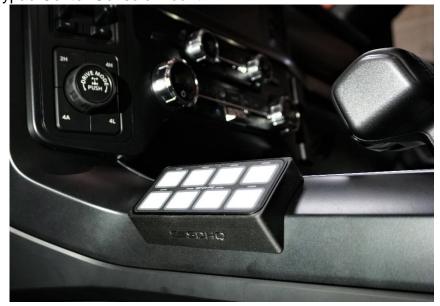

**4.** Install your Switch Pros keypad into the mount and align over your holes on the drilled panel. Feed the wire harness through the larger hole and thread in the (2) 9/16" button head bolts into their holes as shown on Page 4. Use the (2) 1" button head bolts with backers to finish attaching the keypad, note that Backer 2 will be placed in the lower hole, closest to the front of the panel.