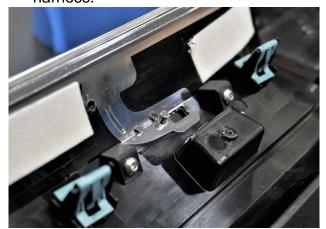

**4.** Install your Switch Pros keypad into the mount and align over your holes on the drilled panel. Feed the wire harness through the larger hole and thread in the (2) 9/16" button head bolts into their holes as shown on Page 4. Use the (2) 1" button head bolts with backers to finish attaching the keypad, note that Backer 2 will be placed in the lower hole, closest to the front of the panel.