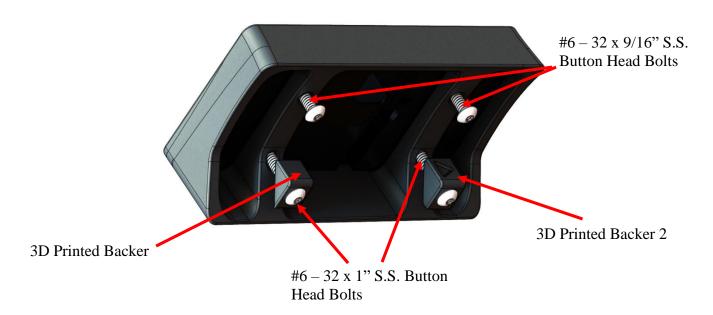

**4.** Install your Switch Pros keypad into the mount and align over your holes on the drilled panel. Feed the wire harness through the larger hole and thread in the (2) 9/16" button head bolts into their holes as shown on Page 4. Use the (2) 1" button head bolts with backers to finish attaching the keypad, note that Backer 2 will be placed in the lower hole, closest to the front of the panel.