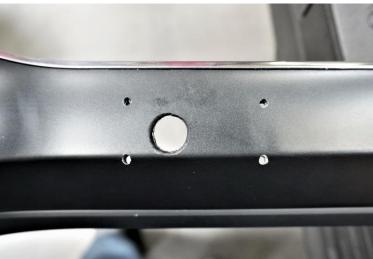

3. Position and secure with tape, your bare keypad mount on the center console trim piece as pictured, place the mount so that the bolt holes are between the front (2) clips. Drill a 1/8" pilot hole into the panel using each of your mounts bolt holes as a guide and another pilot hole in the center opening of the bare mount towards the front of the panel. Remove the keypad mount and re-drill the (4) bolt holes with your 5/32" drill bit and use your step drill bit to drill your center hole to 3/4" for the wire harness.