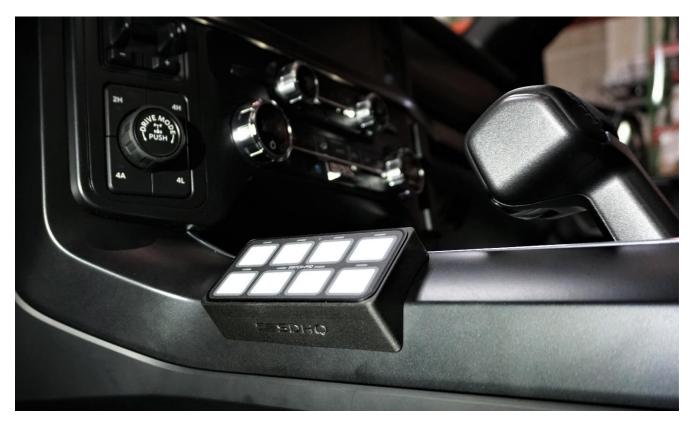

## **Product Packing List**

| <u> Product:                                    </u> |                    |
|------------------------------------------------------|--------------------|
| Description: 2021+ Ford F150/Raptor Switch 6         | Pros SP-9100       |
| Flow Through Center Console Keypad Moun              | i <del>t</del>     |
| (1) = 1                                              |                    |
| (1) SDHQ 3D Printed SP9100 Center Console Mount      | SDHQ-13-1130-614-A |
| (1) SDHQ 3D Printed Backer                           | SDHQ-13-1130-614-B |
| (1) SDHQ 3D Printed Backer 2                         | SDHQ-13-1130-614-C |
| (1) Hardware Package                                 | SDHQ-13-1130-614-D |
| (2) #6 - 32 x 1" S.S. Button Head Bolts              |                    |
| (2) #6 - 32 x 9/16" S.S. Button Head Bolts           |                    |

## **INSTALLATION INSTRUCTIONS**

<u>Product:</u> <u>SDHQ-13-1130-GH</u>

Description: 2021+ Ford F150/Raptor Switch Pros SP-9100

Flow Through Center Console Keypad Mount

| <u>Parts List</u>                                                                                                                                                                                      | <u>Hardware List</u>                                                                        | Required Tools                                                                                                |
|--------------------------------------------------------------------------------------------------------------------------------------------------------------------------------------------------------|---------------------------------------------------------------------------------------------|---------------------------------------------------------------------------------------------------------------|
| <ul> <li>(1) SDHQ 3D Printed SP9100 Center Console Mount SDHQ-13-1130-G14-A</li> <li>(1) SDHQ 3D Printed Backer SDHQ-13-1130-G14-B</li> <li>(1) SDHQ 3D Printed Backer 2 SDHQ-13-1130-G14-C</li> </ul> | (2) #6 – 32 x 1" S.S. Button<br>Head Bolts<br>(2) #6 – 32 x 9/16" S.S. Button<br>Head Bolts | Plastic Panel Remover<br>5/64" Allen Key<br>Drill<br>1/8" Drill Bit<br>5/32" Drill Bit<br>3/4" Step Drill Bit |

For questions or help with the installation, please call SDHQ Offroad @ 480-633-2929 Mon.–Fri. 8:00am–5:30pm and Sat. 8:00am–3:30pm Arizona Time. www.sdhqoffroad.com Page 5 of 6

**5.** Wire and reinstall your panel with attached keypad and enjoy your SDHQ 3D printed Switch Pros 9100 Keypad Center Console Mount!