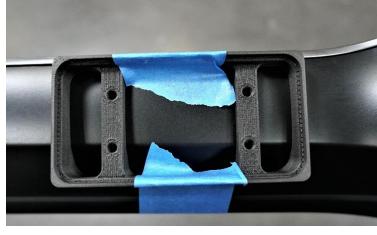

3. Position and secure with tape, your bare keypad mount on the center console trim piece as pictured, place the mount so that the bolt holes are between the front (2) clips. Drill a 1/8" pilot hole into the panel using each of your mounts bolt holes as a guide and another pilot hole in the center opening of the bare mount towards the front of the panel. Remove the keypad mount and re-drill the (4) bolt holes with your 5/32" drill bit and use your step drill bit to drill your center hole to 3/4" for the wire harness.