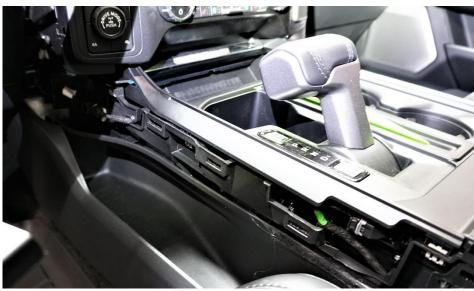

3. Position and secure with tape, your bare keypad mount on the center console trim piece as pictured, place the mount so that the bolt holes are between the front (2) clips. Drill a 1/8" pilot hole into the panel using each of your mounts bolt holes as a guide and another pilot hole in the center opening of the bare mount towards the front of the panel. Remove the keypad mount and re-drill the (4) bolt holes with your 5/32" drill bit and use your step drill bit to drill your center hole to 3/4" for the wire harness.