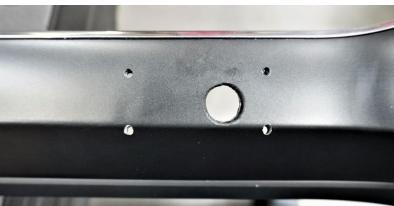

3. Position and secure with tape, your bare keypad mount on the center console trim piece as pictured, place the mount so that the bolt holes are between the front (2) clips. Drill a 1/8" pilot hole into the panel using each of your mounts bolt holes as a guide and another pilot hole in the center opening of the bare mount towards the front of the panel. Remove the keypad mount and re-drill the (4) bolt holes with your 5/32" drill bit and use your step drill bit to drill your center hole to 3/4" for the wire harness.

**4.** Install your Switch Pros keypad into the mount and align over your holes on the drilled panel. Feed the wire harness through the larger hole and thread in the (2) 9/16" button head bolts into their holes as shown on Page 4. Use the (2) 1" button head bolts with backers to finish attaching the keypad, note that Backer 2 will be placed in the lower hole, closest to the front of the panel as shown.