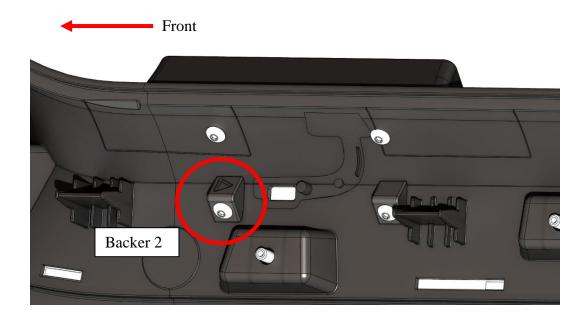

**4.** Install your Switch Pros keypad into the mount and align over your holes on the drilled panel. Feed the wire harness through the larger hole and thread in the (2) 9/16" button head bolts into their holes as shown on Page 4. Use the (2) 1" button head bolts with backers to finish attaching the keypad, note that Backer 2 will be placed in the lower hole, closest to the front of the panel as shown.