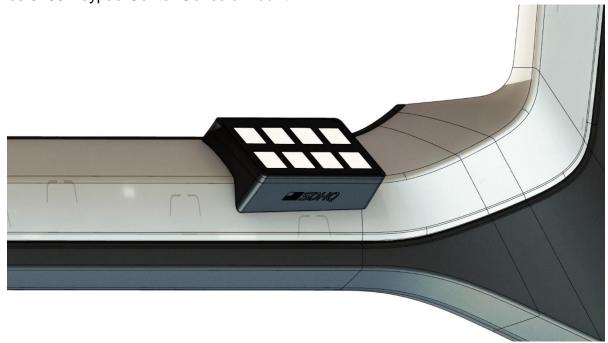

3. Position and secure with tape, your bare keypad mount on the center console trim piece as pictured, place the mount so that the bolt holes are between the front (2) clips. Drill a 1/8" pilot hole into the panel using each of your mounts bolt holes as a guide and another pilot hole in the center opening of the bare mount towards the front of the panel. Remove the keypad mount and re-drill the (4) bolt holes with your 5/32" drill bit and use your step drill bit to drill your center hole to 3/4" for the wire harness.

**4.** Install your Switch Pros keypad into the mount and align over your holes on the drilled panel. Feed the wire harness through the larger hole and thread in the (2) 9/16" button head bolts into their holes as shown on Page 4. Use the (2) 1" button head bolts with backers to finish attaching the keypad, note that Backer 2 will be placed in the lower hole, closest to the front of the panel as shown.