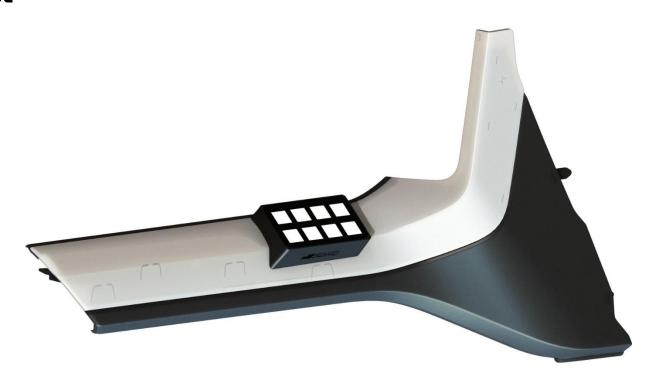

Latest Revision: 08/09/22

SDHQ Motorsports 190 S McQueen Rd Ste 109 Gilbert, AZ 85233 Phone: 480-633-2929

| Product Packing List  Product: SDHQ-13-1130-614-R  Description: 2021+ Ford F150/Raptor Switch Pros SP-9100  Flow Through Center Console Keypad Mount Right Hand                                                 |                                                                |  |
|-----------------------------------------------------------------------------------------------------------------------------------------------------------------------------------------------------------------|----------------------------------------------------------------|--|
| (1) SDHQ 3D Printed SP9100 Center Console Mount (1) SDHQ 3D Printed Backer (1) SDHQ 3D Printed Backer 2 (1) Hardware Package (2) #6 - 32 x 1" S.S. Button Head Bolts (2) #6 - 32 x 9/16" S.S. Button Head Bolts | SDHQ-13-1130-G14-R<br>SDHQ-13-1130-G14-C<br>SDHQ-13-1130-G14-D |  |

## **INSTALLATION INSTRUCTIONS**

Product: SDHQ-13-1130-G14-R

<u>Description:</u> 2021+ Ford F150/Raptor Switch Pros SP-9100 Flow Through Center Console Keypad Mount Right Hand Side

| <u>Parts List</u>                                                                                                                                                                | <u>Hardware List</u>                                                                        | Required Tools                                                                                                |
|----------------------------------------------------------------------------------------------------------------------------------------------------------------------------------|---------------------------------------------------------------------------------------------|---------------------------------------------------------------------------------------------------------------|
| (1) SDHQ 3D Printed SP9100 Center Console Mount Right Hand Side SDHQ-13-1130-G14-R (1) SDHQ 3D Printed Backer SDHQ-13-1130-G14-B (1) SDHQ 3D Printed Backer 2 SDHQ-13-1130-G14-C | (2) #6 – 32 x 1" S.S. Button<br>Head Bolts<br>(2) #6 – 32 x 9/16" S.S. Button<br>Head Bolts | Plastic Panel Remover<br>5/64" Allen Key<br>Drill<br>1/8" Drill Bit<br>5/32" Drill Bit<br>3/4" Step Drill Bit |
| Tech Notes                                                                                                                                                                       |                                                                                             |                                                                                                               |