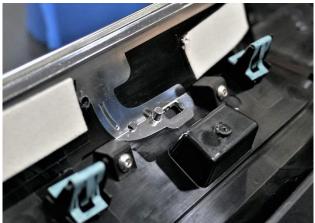

**4.** Install your Switch Pros keypad into the mount and align over your holes on the drilled panel. Feed the wire harness through the larger hole and thread in the (2) 9/16" button head bolts into their holes as shown on Page 4. Use the (2) 1" button head bolts with backers to finish attaching the keypad, note that Backer 2 will be placed in the lower hole, closest to the front of the panel as shown.