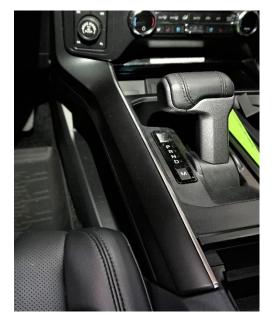

## Installation Instructions:

- 1. Unbox all parts and familiarize yourself with them.
- 2. Remove the center console trim piece from the right hand side by opening the center console lid and using your trim tool to unclip from the back going forward towards the dash. The trim piece slides out from the dash once unclipped fully. (Left hand panel shown)