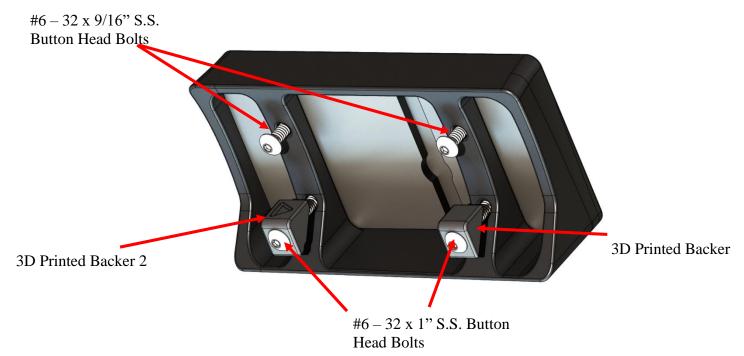

**4.** Install your Switch Pros keypad into the mount and align over your holes on the drilled panel. Feed the wire harness through the larger hole and thread in the (2) 9/16" button head bolts into their holes as shown on Page 4. Use the (2) 1" button head bolts with backers to finish attaching the keypad, note that Backer 2 will be placed in the lower hole, closest to the front of the panel as shown.