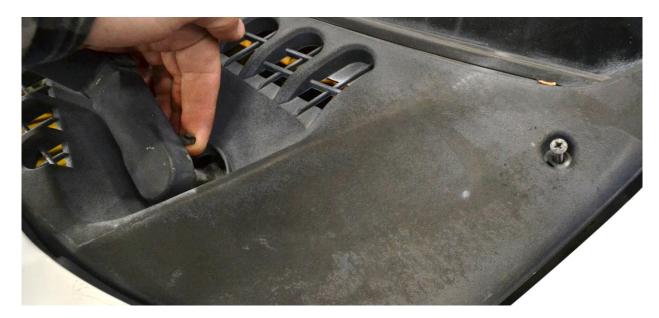

- **3.** Open your hood. Use making tape to tape off the top outer edges of the hood by the cowl. Tape off the top back edges of the fender where the A-Pillars will mount.
- 4. The plastic cowl will need to be removed to gain access to the hood hinges. Unscrew the (8) Philips head screws at the top of the cowl. Remove the (5) panel clips connecting the front of the plastic cowl to the firewall. Remove the antenna using the 10mm wrench. Remove the driver and passenger plastic cowl.