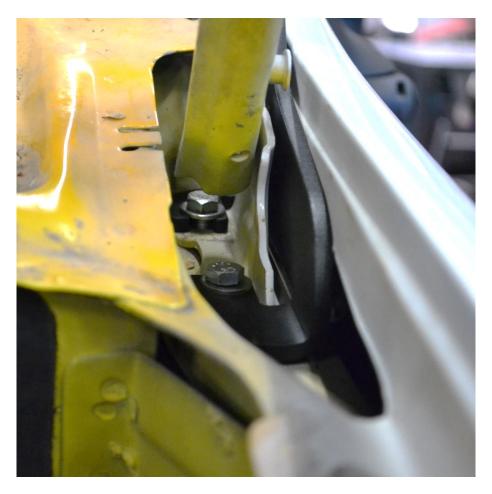

For questions or help with the installation, please call SDHQ Offroad @ 480-633-2929 Mon.–Fri. 8:00am–5:30pm and Sat. 8:00am–3:30pm Arizona Time. www.sdhqoffroad.com Page 4 of 6

- 5. Set up your hood prop to support the hood as the hinge bolts are removed. Starting on the driver side hinge, remove both factory bolts. The front bolt will need a 10mm wobbly socket and the rear bolt will need a 10mm deep socket. \*\* Mark the outline of the hood hinge to assist in alignment during installation. \*\*
- **6.** Align the driver side A-Pillar mount on top of the driver side hood hinge. It is a tight fit to align the A-Pillar mounts. Hook the rear mounting face behind the hinge and slide forward to fit the front mounting face.
- 7. Thread (2) M8 bolts and washers loosely to secure the mounts.
- Proceed to the passenger side. Repeat Steps 5 7 on the passenger side. Align the hood and tighten the hood hinge bolts. Reverse Steps 2 4 to install the plastic cowl and windshield wipers.