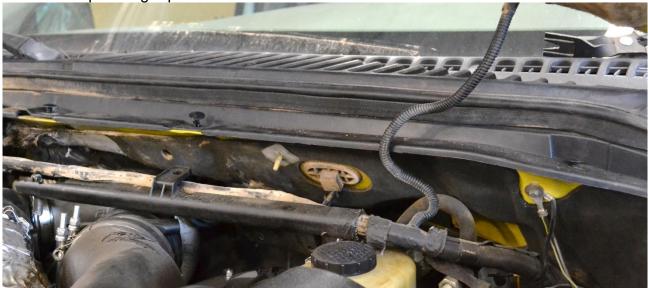

- **3.** Open your hood. Use making tape to tape off the top outer edges of the hood by the cowl. Tape off the top back edges of the fender where the A-Pillars will mount.
- 4. The plastic cowl will need to be removed to gain access to the hood hinges. Unscrew the (8) Philips head screws at the top of the cowl. Remove the (5) panel clips connecting the front of the plastic cowl to the firewall. Remove the antenna using the 10mm wrench. Remove the driver and passenger plastic cowl.

For questions or help with the installation, please call SDHQ Offroad @ 480-633-2929 Mon.–Fri. 8:00am–5:30pm and Sat. 8:00am–3:30pm Arizona Time. www.sdhqoffroad.com Page 4 of 6

- 5. Set up your hood prop to support the hood as the hinge bolts are removed. Starting on the driver side hinge, remove both factory bolts. The front bolt will need a 10mm wobbly socket and the rear bolt will need a 10mm deep socket. \*\* Mark the outline of the hood hinge to assist in alignment during installation. \*\*
- **6.** Align the driver side A-Pillar mount on top of the driver side hood hinge. It is a tight fit to align the A-Pillar mounts. Hook the rear mounting face behind the hinge and slide forward to fit the front mounting face.
- 7. Thread (2) M8 bolts and washers loosely to secure the mounts.
- Proceed to the passenger side. Repeat Steps 5 7 on the passenger side. Align the hood and tighten the hood hinge bolts. Reverse Steps 2 4 to install the plastic cowl and windshield wipers.