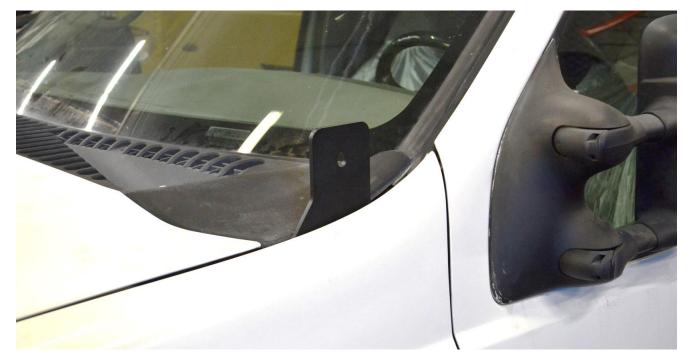

## Installation Instructions:

- 1. Unbox your SDHQ 99-07 Ford Super Duty A-Pillar Lights. Verify all parts are present and familiarize yourself with them.
- 2. Flip up your windshield wipers as if you were going to be cleaning your windshield. Locate the small tab on the underside of the wiper arm where it attaches to the shaft. Pull out on the tab and lift the wiper arms off of the shafts and set aside.

- **3.** Open your hood. Use making tape to tape off the top outer edges of the hood by the cowl. Tape off the top back edges of the fender where the A-Pillars will mount.
- 4. The plastic cowl will need to be removed to gain access to the hood hinges. Unscrew the (8) Philips head screws at the top of the cowl. Remove the (5) panel clips connecting the front of the plastic cowl to the firewall. Remove the antenna using the 10mm wrench. Remove the driver and passenger plastic cowl.

For questions or help with the installation, please call SDHQ Offroad @ 480-633-2929 Mon.–Fri. 8:00am–5:30pm and Sat. 8:00am–3:30pm Arizona Time. www.sdhqoffroad.com Page 4 of 6

- 5. Set up your hood prop to support the hood as the hinge bolts are removed. Starting on the driver side hinge, remove both factory bolts. The front bolt will need a 10mm wobbly socket and the rear bolt will need a 10mm deep socket. \*\* Mark the outline of the hood hinge to assist in alignment during installation. \*\*
- **6.** Align the driver side A-Pillar mount on top of the driver side hood hinge. It is a tight fit to align the A-Pillar mounts. Hook the rear mounting face behind the hinge and slide forward to fit the front mounting face.
- 7. Thread (2) M8 bolts and washers loosely to secure the mounts.
- Proceed to the passenger side. Repeat Steps 5 7 on the passenger side. Align the hood and tighten the hood hinge bolts. Reverse Steps 2 4 to install the plastic cowl and windshield wipers.