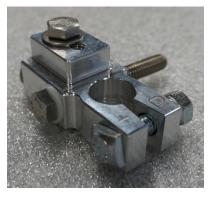

5. Install the supplied Z-Case Fuse and cable lug on the end of the 5/16" Bolt. Install 5/16" Split Lock Washer and 5/16" Hex Nut onto the end of the Bolt. <u>Torque to 55 in/lbs</u>. Finally install your SDHQ terminal boot by cutting along the highlighted white lines shown below.