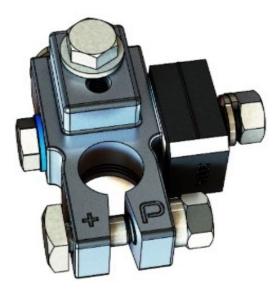

scription: SDHQ Built Billet Battery Terminal Fuse Kit

\_\_\_\_ (1) Hardware Package

SDHQ-02-3003-Fxxx

- \_\_\_\_ (1) Fxxx Amp Z-Case Fuse
- \_\_\_\_\_ (1) Electrical Insulator Sleeve
- \_\_\_\_\_ (1) 5/16" 18 x 2.5" SS Hex Head Bolt
- \_\_\_\_ (1) 5/16" 18 SS Hex Nut
- \_\_\_\_\_ (1) 5/16" SS Split Lock Washer
- \_\_\_\_ (1) Red 2-2/0 Terminal Boot

Inspected and Packaged By: \_\_\_\_\_

\_\_\_\_\_ Date: \_\_\_\_\_

For questions or help with the installation, please email <u>help@sdhqoffroad.com</u> Store front hours: Mon. – Fri. 8:00am – 5:30pm and Sat. 9:00am – 2:00pm Arizona Time.



SDHQ Motorsports 190 S McQueen Rd Ste 109 Gilbert, AZ 85233 www.SDHQoffroad.com

## **INSTALLATION INSTRUCTIONS**

Product: SDHQ-02-3003-Fxxx

Description: SDHQ Built Billet Battery Terminal Fuse Kit



\*Terminal Not Included\*

| <u>Parts List</u>                         | Hardware List                                                                                                                                                                                                                                              | Required Tools                             |
|-------------------------------------------|------------------------------------------------------------------------------------------------------------------------------------------------------------------------------------------------------------------------------------------------------------|--------------------------------------------|
| (1) Hardware Package<br>SDHQ-02-3003-Fxxx | <ul> <li>(1) Fxxx Amp Z-Case Fuse</li