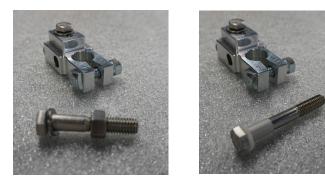

## Installation Instructions:

- **1.** Unpackage your SDHQ Billet Battery Terminal Fuse Kit and check over all parts. Familiarize yourself with the parts and diagrams above.
- 2. Remove 3/8 –16 SS Hex Head Bolt, Nut and Washers and set aside as they will not be reused. Install the supplied Electrical Insulator Sleeve onto the 5/16"–18 SS Hex Head Bolt.

- **3.** Place the 5/16" bolt were the 3/8" bolt was located. The supplied Insulator Sleeve will prevent contact with the bolt and terminal once installed.
- **4.** Install Red Standard Eyelet Terminal Insulator onto end of Eyelet to be attached.