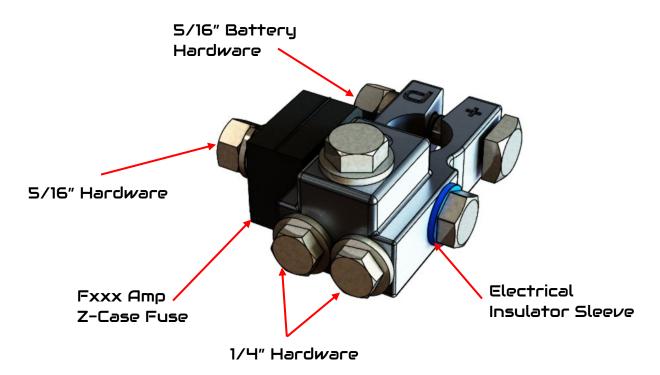

## Product Packing List

Product: SDHQ-02-3003-Fxxx

Description: SDHQ Built Billet Battery Terminal Fuse Kit

\_\_\_\_ (1) Hardware Package

SDHQ-02-3003-Fxxx

- \_\_\_\_ (1) Fxxx Amp Z-Case Fuse
- \_\_\_\_\_ (1) Electrical Insulator Sleeve
- \_\_\_\_\_ (1) 5/16" 18 x 2.5" SS Hex Head Bolt
- \_\_\_\_ (1) 5/16" 18 SS Hex Nut
- \_\_\_\_\_ (1) 5/16" SS Split Lock Washer
- \_\_\_\_ (1) Red 2-2/0 Terminal Boot

## **INSTALLATION INSTRUCTIONS**

Product: SDHQ-02-3003-Fxxx

Description: SDHQ Built Billet Battery Terminal Fuse Kit

\*Terminal Not Included\*

| <u>Parts List</u>                         | Hardware List                                                                                                                                                                                                                                              | Required Tools                             |
|-------------------------------------------|------------------------------------------------------------------------------------------------------------------------------------------------------------------------------------------------------------------------------------------------------------|--------------------------------------------|
| (1) Hardware Package<br>SDHQ-02-3003-Fxxx | <ul> <li>(1) Fxxx Amp Z-Case Fuse</li> <li>(1) Electrical Insulator Sleeve</li> <li>(1) 5/16" - 18 x 2 ½" S.S. Hex Head Bolt</li> <li>(1) 5/16" - 18 S.S. Hex Nut</li> <li>(1) 5/16" - 18 S.S. Split Washer</li> <li>(1) Red 2-2/0 Eyeletl Boot</li> </ul> | <sup>1</sup> ∕₂", 9/16" Sockets<br>Ratchet |
| Tech Notes                                |                                                                                                                                                                                                                                                            |                                            |
| This kit is ava                           | ilable in fuse amperage sizes: <b>200, 225, 250, 400</b> ,<br><b>Approx. Install Time: 20 Minutes</b>                                                                                                                                                      | , 500, and 600                             |

## SDHQ Positive Battery Terminal (without Stud)