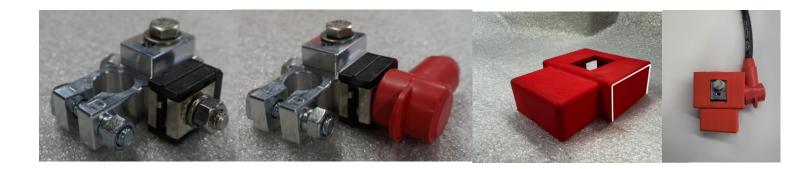

## SDHQ Positive Battery Terminal (without Stud)

## Installation Instructions:

- **1.** Unpackage your SDHQ Billet Battery Terminal Fuse Kit and check over all parts. Familiarize yourself with the parts and diagrams above.
- 2. Remove 3/8 –16 SS Hex Head Bolt, Nut and Washers and set aside as they will not be reused. Install the supplied Electrical Insulator Sleeve onto the 5/16"–18 SS Hex Head Bolt.

5. Install the supplied Z-Case Fuse and cable lug on the end of the 5/16" Bolt. Install 5/16" Split Lock Washer and 5/16" Hex Nut onto the end of the Bolt. <u>Torque to 55 in/lbs</u>. Finally install your SDHQ terminal boot by cutting along the highlighted white lines shown below.