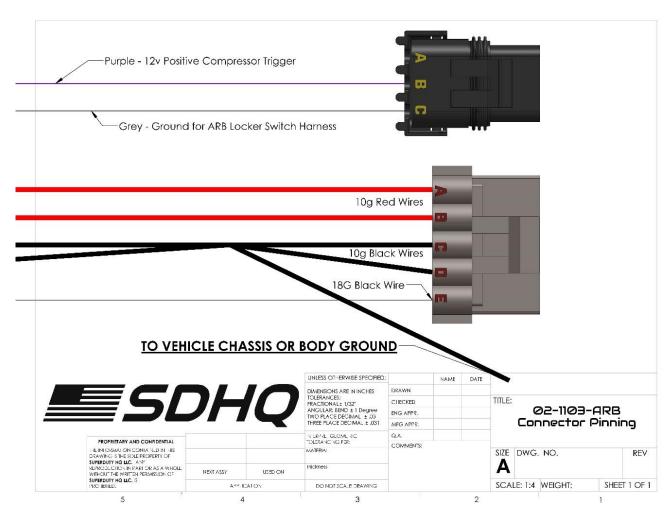

## Installation Instructions:

- 1. Connect harness to the ARB Twin compressor harness (with the 2 large fuses). Starting from the battery side (disconnected), route your harness to your desired compressor location. Make sure to keep harness away from moving parts, exhaust, and sharp edges. Secure harness with desired zip ties or loom clamps. If needed bare pins can be temporarily electrical taped together for routing through tight areas.
- 2. Find a suitable Body or Chassis Ground location nearest the compressor. Using the provided Ring Terminals, choose the size that best fits your install. Slide the provided heat shrink tubing on to the extra ground wire. Strip the 10 AWG wire back approx. 5/16" and crimp on desired ring terminal. Slide heat shrink tubing over crimp and heat the tubing until it fully shrinks and the inner glue slightly oozes out. Pro Tip: Avoid directly pointing the heat gun at the loom to avoid melting.
- **3.** If entering a storage box or interior, a cable gland is included. Find the best location and drill a 1-1/8" hole for the cable gland. Clean up any burrs and install cable gland.
- 4. Route harness through the cable gland and tighten at desired location.
- **5.** Pin terminals into Metri-Pack plugs as shown in the diagram below. Once pins are secure, snap the TPA's (Terminal Position Assurance) clips into place. Insert the supplied Dark Red Cavity Plug into the A-location of the 3-Way connector.
- **6.** Finish connecting the harness to the compressor, wire to battery and desired switch method.