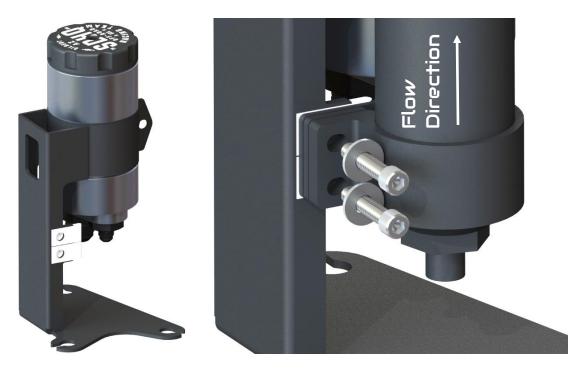

## Installation Instructions:

- 1. Unbox all parts and verify all parts are accounted for. Familiarize yourself with the parts.
- 2. Insert the Aeromotive Filter into the Filter Clamp (SDHQ-00-9220) as pictured below. The filter clamp will be at the bottom of the Aeromotive Filter with the flow direction pointing up.
- **3.** Install the  $\frac{1}{4}$ " 20 Clip-on Barrel Nuts onto the Power Steering Reservoir Mount.
- Place the Filter Clamp Spacer in the Filter Clamp. Insert the ¼" 20 x 1 ¼" S.S. Socket Head Bolt and washer through the Filter Clamp and Spacer. Tighten the Filter Clamp to the Reservoir Mount.

5. Thread the 90° fitting on the 9" of power steering hose to the top of the Aeromotive Filter. Thread the 150° fitting onto the bottom of the SDHQ Reservoir. Tighten both fittings completely. The Filter install is complete! Continue with your SDHQ Power Steering Reservoir instructions.

**Note:** During the reservoir mount install, the power steering hose with the 90° fitting will connect to the bottom of the filter.

\*\*\*Double check all hardware is installed correctly and tight\*\*\*