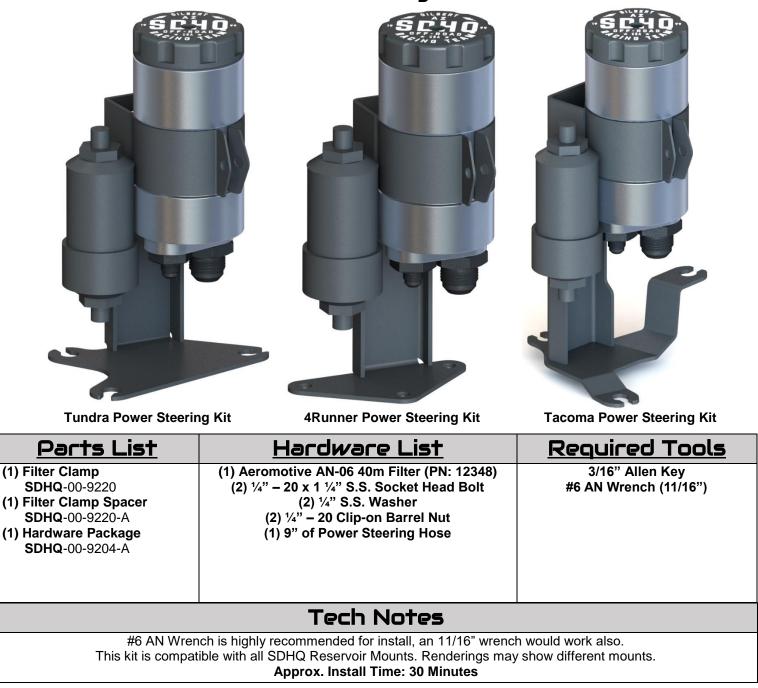

## Product Packing List

<u>Product:</u> <u>SDHQ-00-9204-U1</u>

Description: SDHQ Power Steering Reservoir Filter

- \_\_\_\_ (1) Filter Clamp
- \_\_\_\_ (1) Filter Clamp Spacer
- \_\_\_\_ (1) Hardware Package

SDHQ-00-9220 SDHQ-00-9220-A SDHQ-00-9204-U1-A

- \_\_\_\_ (1) Aeromotive AN-06 40m Filter (PN: 12348)
- \_\_\_\_ (2) ¼" 20 x 1 ¼" S.S. Socket Head Bolt
- \_\_\_\_ (2) ¼" S.S. Washer
- \_\_\_\_(2) ¼" 20 x 17/32" Clip on Barrel Nut
- \_\_\_\_\_ (1) 9" of Power Steering Hose with 90° and 150° Fittings