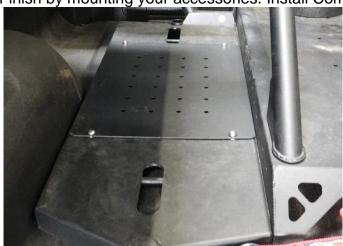

## **Installation Instructions:**

- **1.** Unbox your Tire Cradle Delete Plate and hardware. Verify all parts and hardware are present.
- 2. Align your Tire Cradle Delete Plate on the Side Plate (Driver or Passenger fits). Use a sharpie to mark the holes to be drilled on the Side Plate and remove Plate. Use a punch to mark the center of the marks.
- 3. Using a 1/8" drill bit and drill, drill the (x4) center punched marks on the Side Plate.
- **4.** Using a 17/32" drill bit or step bit, drill out the (x4) 1/8" holes to 17/32".
- **5.** Insert (1) 5/16" Rivet Nut into a 17/32" hole. Use a Rivet Nut tool to collapse the Rivet Nut, securing it to the Side Plate. Repeat for the other (3) Rivet Nuts.
- 6. Install any mounts or hardware to the Tire Cradle Delete Plate. Align The Tire Cradle Delete Plate back into position over the installed Rivet Nuts. Secure the Plate using (4) 5/16" S.S. Button Head Bolts. Finish by mounting your accessories. Install Complete!