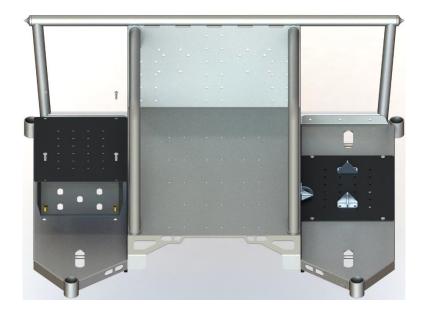

## **INSTALLATION INSTRUCTIONS**

Product: *SDHQ-00-1820-U1* 

Description: SDHQ Built Bed Rack Tire Cradle Delete Plate

| <u>Parts List</u>                                                                                        | <u>Hardware List</u>                                           | Required Tools                                                                                                                 |
|----------------------------------------------------------------------------------------------------------|----------------------------------------------------------------|--------------------------------------------------------------------------------------------------------------------------------|
| (1) Tire Carrier Delete Plate Full Size SDHQ-00-1820-U1 OR Mid Size SDHQ-00-1821-U1 (1) Hardware Package | (4) 5/16" – 18 1" S.S. Button Head Bolt<br>(4) 5/16" Rivet Nut | Sharpie/Marker<br>Center Punch<br>1/8" Drill Bit<br>Drill/Step Bits up to 17/32"<br>Drill<br>Rivet Nut Tool<br>3/16" Hex Drive |
| <b>SDHQ</b> -00-1821-HP                                                                                  |                                                                |                                                                                                                                |

## **Installation Instructions:**

- **1.** Unbox your Tire Cradle Delete Plate and hardware. Verify all parts and hardware are present.
- 2. Align your Tire Cradle Delete Plate on the Side Plate (Driver or Passenger fits). Use a sharpie to mark the holes to be drilled on the Side Plate and remove Plate. Use a punch to mark the center of the marks.
- 3. Using a 1/8" drill bit and drill, drill the (x4) center punched marks on the Side Plate.
- **4.** Using a 17/32" drill bit or step bit, drill out the (x4) 1/8" holes to 17/32".
- **5.** Insert (1) 5/16" Rivet Nut into a 17/32" hole. Use a Rivet Nut tool to collapse the Rivet Nut, securing it to the Side Plate. Repeat for the other (3) Rivet Nuts.
- 6. Install any mounts or hardware to the Tire Cradle Delete Plate. Align The Tire Cradle Delete Plate back into position over the installed Rivet Nuts. Secure the Plate using (4) 5/16" S.S. Button Head Bolts. Finish by mounting your accessories. Install Complete!