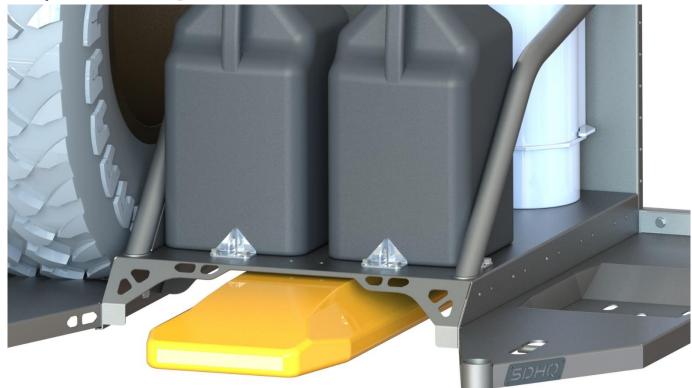

## **Installation Instructions:**

- 1. Unbox your SDHQ Built in Bed Rack Tie Down Kit and check over all parts. Familiarize yourself with the parts and diagrams.
- 2. Remove your Bed Rack if it is installed in your truck, unless the planned locations of the tie downs are easily accessible.
- **3.** Place the Tie Down in the location of your choice. Insert and tighten the 5/16" hardware to secure the Tie Down to the Bed Rack.

- 4. Repeat Step 3 for the other Tie Down. Install your Bed Rack if it was removed in Step 2.
- **5.** Install Complete! Be sure to properly secure down accessories. Enjoy your SDHQ Built in Bed Rack Tie Downs!