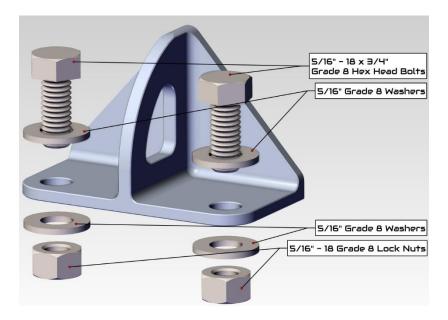

## **Product Packing List**

| PIOOULI POLKIIIG LISI                            |                   |  |
|--------------------------------------------------|-------------------|--|
| Product: <u>SDHQ-00-1810-U1</u>                  |                   |  |
| Description: SDHQ Built in Bed Rack Tie Down Kit |                   |  |
| (2) Tie Downs                                    | SDHQ-00-1810-U1-A |  |
| (1) Hardware Package                             | SDHQ-00-1810-U1-B |  |
| (4) 5/16" - 18 x ¾" Grade 8 Hex Bolt             |                   |  |
| (8) 5/16" Grade 8 Washers                        |                   |  |
| (4) 5/16" - 18 Grade 8 Lock Nut                  |                   |  |
|                                                  |                   |  |

## **INSTALLATION INSTRUCTIONS**

<u>Product:</u> <u>SDHQ-00-1810-U1</u>

Description: SDHQ Built in Bed Rack Tie Down Kit

| <u>Parts List</u>                                                      | <u>Hardware List</u>                                                                                                                | Required Tools                    |
|------------------------------------------------------------------------|-------------------------------------------------------------------------------------------------------------------------------------|-----------------------------------|
| (2) Tie Downs SDHQ-00-1810-U1-A (1) Hardware Package SDHQ-00-1810-U1-B | (4) 5/16" – 18 x <sup>3</sup> / <sub>4</sub> " Grade 8 Hex Head Bolt<br>(8) 5/16" Grade 8 Washer<br>(4) 5/16" – 18 Grade 8 Lock Nut | ½" Socket<br>Ratchet<br>½" Wrench |
| Tech Notes                                                             |                                                                                                                                     |                                   |