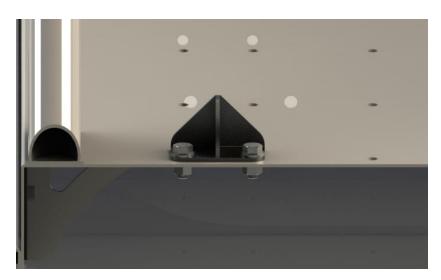

## **Installation Instructions:**

- 1. Unbox your SDHQ Built in Bed Rack Tie Down Kit and check over all parts. Familiarize yourself with the parts and diagrams.
- 2. Remove your Bed Rack if it is installed in your truck, unless the planned locations of the tie downs are easily accessible.
- **3.** Place the Tie Down in the location of your choice. Insert and tighten the 5/16" hardware to secure the Tie Down to the Bed Rack.

- 4. Repeat Step 3 for the other Tie Down. Install your Bed Rack if it was removed in Step 2.
- **5.** Install Complete! Be sure to properly secure down accessories. Enjoy your SDHQ Built in Bed Rack Tie Downs!