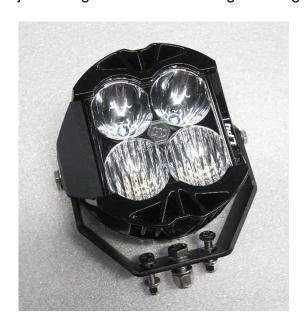

## Installation Instructions:

- 1. Un-box your SDHQ LP4 Blinders and grab the necessary tools.
- 2. Start by removing the (2) bolts holding the LP4 light to its mount on the side that will be receiving the blinder.

3. Place the blinder on top of the mount and rethread the (2) bolts back into the light housing. Adjust the light to the desired angle and tighten down the bolts.

4. Repeat steps 2-3 for the other LP4. Enjoy your SDHQ LP4 Blinders!