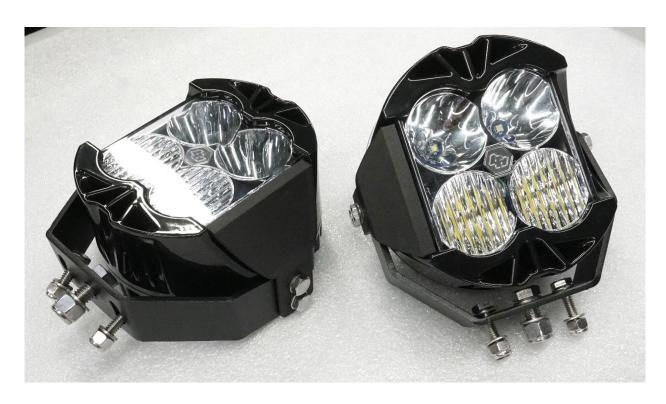

## **Product Packing List**

| <u>Product:</u> <u>SDHQ-00-1206-LP4</u><br><u>Description:</u> SDHQ Blinders for Baj | a Designs LP4 LEDs |
|--------------------------------------------------------------------------------------|--------------------|
| (1) Driver Side Blinder                                                              | SDHQ-00-1206-LP4-A |
| (1) Passenger Side Blinder                                                           | SDHQ-00-1206-LP4-B |

## **INSTALLATION INSTRUCTIONS**

Product: *SDHQ-00-1206-LP4* 

Description: SDHQ Blinders for Baja Designs LP4 LEDs

| <u>Parts List</u>                                                                                 | <u>Hardware List</u> | Required Tools                 |
|---------------------------------------------------------------------------------------------------|----------------------|--------------------------------|
| (1) Driver Side Blinder<br>SDHQ-00-1206-LP4-A<br>(1) Passenger Side Blinder<br>SDHQ-00-1206-LP4-B | N/A                  | 7/16" Socket/Wrench<br>Ratchet |
| Tech Notes                                                                                        |                      |                                |