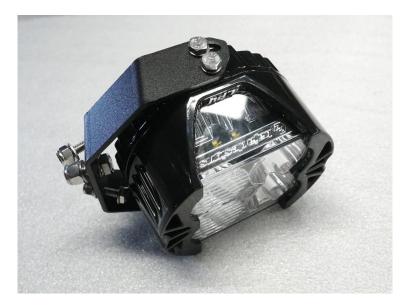

## Tech Notes

Sold as a pair, designed for A-Pillar Light placement. Approx. Install Time: 15 Min

\*\*\*READ ALL INSTRUCTIONS THOROUGHLY FROM START TO FINISH BEFORE BEGINNING INSTALLATION! \*\*\*

## Installation Instructions:

- 1. Un-box your SDHQ LP4 Blinders and grab the necessary tools.
- 2. Start by removing the (2) bolts holding the LP4 light to its mount on the side that will be receiving the blinder.

3. Place the blinder on top of the mount and rethread the (2) bolts back into the light housing. Adjust the light to the desired angle and tighten down the bolts.

4. Repeat steps 2-3 for the other LP4. Enjoy your SDHQ LP4 Blinders!