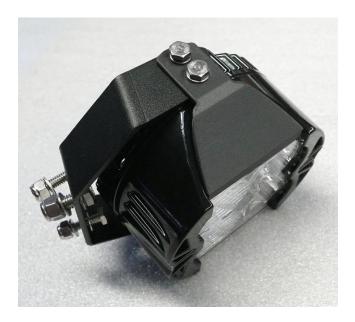

## Installation Instructions:

- 1. Un-box your SDHQ LP4 Blinders and grab the necessary tools.
- 2. Start by removing the (2) bolts holding the LP4 light to its mount on the side that will be receiving the blinder.

3. Place the blinder on top of the mount and rethread the (2) bolts back into the light housing. Adjust the light to the desired angle and tighten down the bolts.

4. Repeat steps 2-3 for the other LP4. Enjoy your SDHQ LP4 Blinders!