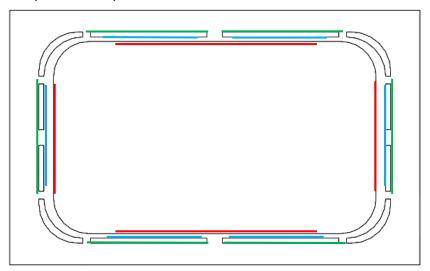

## **Installation Instructions:**

- **1.** Unbox your Universal Billet 9100 Mount and gather your Switch Pros 9100.
- **2.** Place the supplied cut template in the desired location for mounting and mark the inner hole with a sharpie, shown in red. The outer edge shown in blue is the footprint of the mount to assist in spacing or clearance when selecting a mounting location. The outermost edge shown in green is the footprint of 3D printed backer.