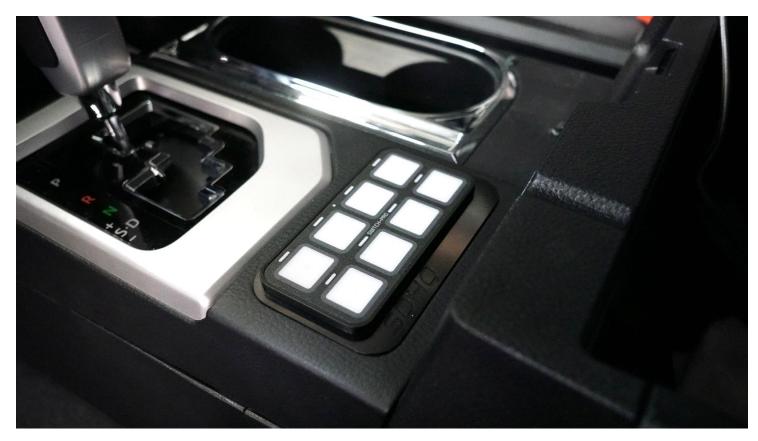

## **INSTALLATION INSTRUCTIONS**

Product: SDHQ-00-1131-U1-9100

Description: Universal Billet Switch Pros 9100 Keypad Flush Mount

| <u>Parts List</u>                                                                                                                                                                       | <u>Hardware List</u>                                                                           | Required Tools                                           |
|-----------------------------------------------------------------------------------------------------------------------------------------------------------------------------------------|------------------------------------------------------------------------------------------------|----------------------------------------------------------|
| (1) Billet Switch Pros 9100 Keypad Mount SDHQ-53-1130-G3-B (1) 3D Printed Backer SDHQ-00-1131-U1-9100-A (1) Cut Template SDHQ-00-1131-U1-9100-B (1) Hardware Package SDHQ-53-1130-G3-HP | (4) #6 – 32 x ¾" S.S. Button Head Bolts<br>(4) #6 S.S. Washers<br>(4) #6 x 3/8" Rubber Washers | Thread Locker (Medium)<br>Sharpie<br>Panel Cutting Tools |
| Tech Notes                                                                                                                                                                              |                                                                                                |                                                          |

**5.** Run wiring according to Switch Pros instructions. Enjoy your SDHQ Built Universal Billet Switch Pros 9100 Mount!

\*\*\*Double check all hardware is installed correctly and tight\*\*\*

\*\*\*Re-torque ALL bolts after 100 miles\*\*\*