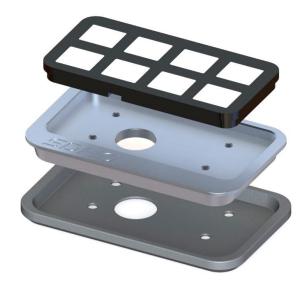

## **INSTALLATION INSTRUCTIONS**

Product: SDHQ-00-1131-U1-9100

Description: Universal Billet Switch Pros 9100 Keypad Flush Mount

| <u>Parts List</u>                                                                                                                                                                       | <u>Hardware List</u>                                                                           | Required Tools                                           |
|-----------------------------------------------------------------------------------------------------------------------------------------------------------------------------------------|------------------------------------------------------------------------------------------------|----------------------------------------------------------|
| (1) Billet Switch Pros 9100 Keypad Mount SDHQ-53-1130-G3-B (1) 3D Printed Backer SDHQ-00-1131-U1-9100-A (1) Cut Template SDHQ-00-1131-U1-9100-B (1) Hardware Package SDHQ-53-1130-G3-HP | (4) #6 – 32 x ¾" S.S. Button Head Bolts<br>(4) #6 S.S. Washers<br>(4) #6 x 3/8" Rubber Washers | Thread Locker (Medium)<br>Sharpie<br>Panel Cutting Tools |
| Tech Notes                                                                                                                                                                              |                                                                                                |                                                          |

- 3. Once marked cut out the mounting hole. Start small and trim to fit as needed.
- **4.** Using the hardware supplied with your Switch Pro, place your 9100 Keypad into the Universal Billet Mount and place it into the mounting hole. Place the 3D printed backer behind the mount and thread on the (4) nuts and washers onto the Switch Pros threaded posts.