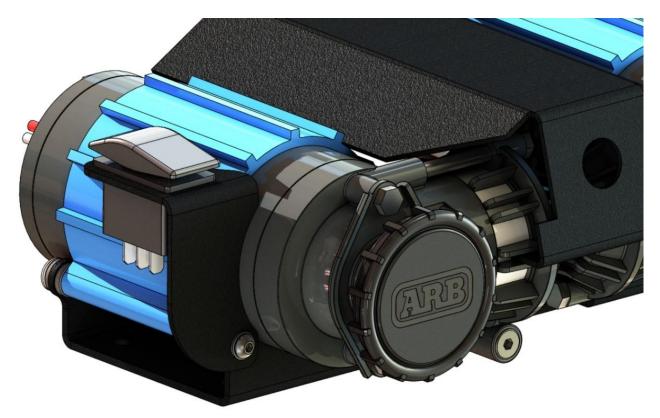

## **INSTALLATION INSTRUCTIONS**

Product: *SDHQ-00-1103-SM* 

Description: SDHQ Built ARB Compressor Switch Mount

| <u>Parts List</u>                                                                                                   | <u>Hardware List</u>                                                                           | Required Tools |
|---------------------------------------------------------------------------------------------------------------------|------------------------------------------------------------------------------------------------|----------------|
| (1) Switch Mount Bracket<br>SDHQ-00-1103-SM                                                                         | (1) M5 – 0.8 x 18mm S.S. Bolt<br>(1) M5 Zinc Plated Spring Lock Washer<br>(1) 1/4" S.S. Washer | 4mm Hex Key    |
| Tech Notes                                                                                                          |                                                                                                |                |
| Fits with ARB Dual and Single compressors<br>Install shown with ARB Twin Compressor<br>Approx. Install Time: 1 Hour |                                                                                                |                |

## **Installation Instructions:**

- **1.** Take your compressor and remove the M5 bolt holding the compressor body to the frame.
- 2. Replace the removed bolt with the mount and hardware as shown above.
- **3.** Pause now and wire the switch, then place it in the mount.
- 4. Enjoy your SDHQ Built ARB Switch Mount!