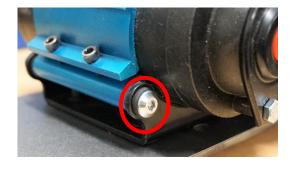

## **Installation Instructions:**

- **1.** Take your compressor and remove the M5 bolt holding the compressor body to the frame.
- 2. Replace the removed bolt with the mount and hardware as shown above.
- **3.** Pause now and wire the switch, then place it in the mount.
- 4. Enjoy your SDHQ Built ARB Switch Mount!