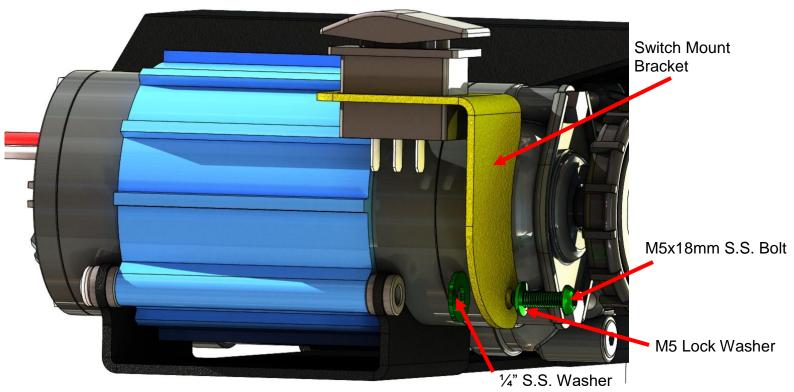

## **INSTALLATION INSTRUCTIONS**

Product: *SDHQ-00-1103-SM* 

Description: SDHQ Built ARB Compressor Switch Mount

| <u>Parts List</u>                                                                                                   | <u>Hardware List</u>                                                                           | Required Tools |
|---------------------------------------------------------------------------------------------------------------------|------------------------------------------------------------------------------------------------|----------------|
| (1) Switch Mount Bracket<br>SDHQ-00-1103-SM                                                                         | (1) M5 – 0.8 x 18mm S.S. Bolt<br>(1) M5 Zinc Plated Spring Lock Washer<br>(1) 1/4" S.S. Washer | 4mm Hex Key    |
| Tech Notes                                                                                                          |                                                                                                |                |
| Fits with ARB Dual and Single compressors<br>Install shown with ARB Twin Compressor<br>Approx. Install Time: 1 Hour |                                                                                                |                |

## **Installation Instructions:**

- **1.** Take your compressor and remove the M5 bolt holding the compressor body to the frame.
- 2. Replace the removed bolt with the mount and hardware as shown above.
- **3.** Pause now and wire the switch, then place it in the mount.
- 4. Enjoy your SDHQ Built ARB Switch Mount!