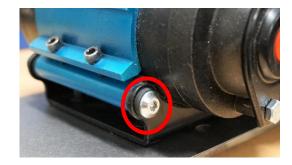

## **Installation Instructions:**

- 1. Take your compressor and remove both of the M5 bolts holding the compressor body to the frame on one side
- 2. Place the (2) Manifold Mounts on the compressor as shown above but do not tighten hardware fully. Note: The flat side of the mounts go against the compressor body.
- 3. Remove the included mounts from your ARB Manifold Kit Position in the desired spot and tighten all hardware.