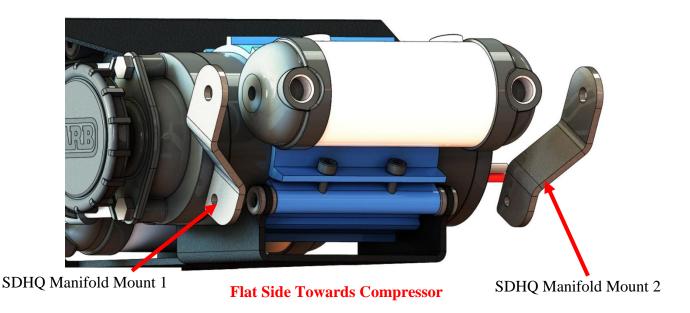

## **Installation Instructions:**

- 1. Take your compressor and remove both of the M5 bolts holding the compressor body to the frame on one side
- 2. Place the (2) Manifold Mounts on the compressor as shown above but do not tighten hardware fully. Note: The flat side of the mounts go against the compressor body.
- 3. Remove the included mounts from your ARB Manifold Kit Position in the desired spot and tighten all hardware.