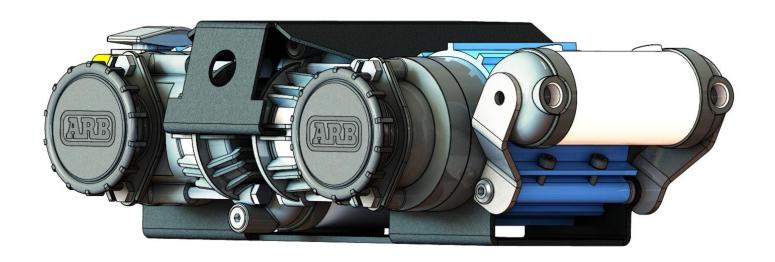

Fits with ARB Dual and Single compressors Install shown with ARB Twin Compressor Not compatible with SDHQ-30-1103-G5 and 52-1103-200. Not necessary with 31-1113-G5. **Approx. Install Time: 15 Minutes** 