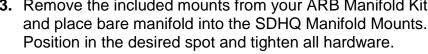

## **Installation Instructions:**

- 1. Take your compressor and remove both of the M5 bolts holding the compressor body to the frame on one side
- 2. Place the (2) Manifold Mounts on the compressor as shown above but do not tighten hardware fully. Note: The flat side of the mounts go against the compressor body.
- 3. Remove the included mounts from your ARB Manifold Kit Position in the desired spot and tighten all hardware.