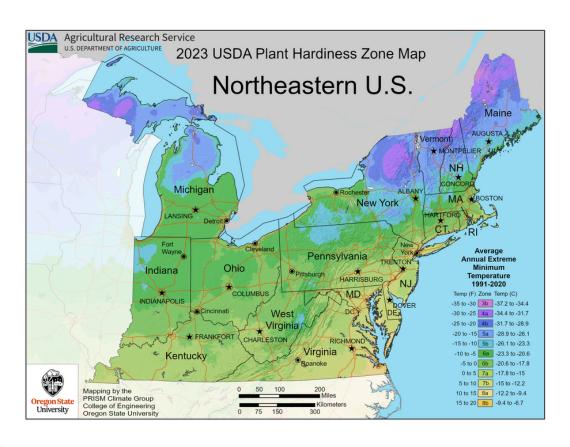

## Planting Chart and USDA Zone Map

| Approximate Planting Dates for Zone 6 & 7*                                                                                                                                                                                                                                                                                                                                                                                                                                                                                                                                                                                                                                                                                                                                                                                                                                                                                                                                                                                                                                                                                                                                                                                                                                                                                                                                                                                                                                                                                                                                                                                                                                                                                                                                                                                                                                                                                                                                                                                                                                                                                     |                    |                   |                           |                                          |                     |                          |                         |  |
|--------------------------------------------------------------------------------------------------------------------------------------------------------------------------------------------------------------------------------------------------------------------------------------------------------------------------------------------------------------------------------------------------------------------------------------------------------------------------------------------------------------------------------------------------------------------------------------------------------------------------------------------------------------------------------------------------------------------------------------------------------------------------------------------------------------------------------------------------------------------------------------------------------------------------------------------------------------------------------------------------------------------------------------------------------------------------------------------------------------------------------------------------------------------------------------------------------------------------------------------------------------------------------------------------------------------------------------------------------------------------------------------------------------------------------------------------------------------------------------------------------------------------------------------------------------------------------------------------------------------------------------------------------------------------------------------------------------------------------------------------------------------------------------------------------------------------------------------------------------------------------------------------------------------------------------------------------------------------------------------------------------------------------------------------------------------------------------------------------------------------------|--------------------|-------------------|---------------------------|------------------------------------------|---------------------|--------------------------|-------------------------|--|
| Crops                                                                                                                                                                                                                                                                                                                                                                                                                                                                                                                                                                                                                                                                                                                                                                                                                                                                                                                                                                                                                                                                                                                                                                                                                                                                                                                                                                                                                                                                                                                                                                                                                                                                                                                                                                                                                                                                                                                                                                                                                                                                                                                          | Spring             | Fall              | Feet of Row<br>Per Person | Seeds or Plants<br>per 100 feet          | Depth to<br>Plant   | Distance<br>Between Rows | Distance in<br>the Rows |  |
| Asparagus                                                                                                                                                                                                                                                                                                                                                                                                                                                                                                                                                                                                                                                                                                                                                                                                                                                                                                                                                                                                                                                                                                                                                                                                                                                                                                                                                                                                                                                                                                                                                                                                                                                                                                                                                                                                                                                                                                                                                                                                                                                                                                                      | March 13 - Apr 15  | (HE)              | 20                        | 100 crowns                               | 6 - 8 <sup>rr</sup> | 36 - 60 <sup>tt</sup>    | 12 - 18 <sup>rr</sup>   |  |
| Beans, Lima                                                                                                                                                                                                                                                                                                                                                                                                                                                                                                                                                                                                                                                                                                                                                                                                                                                                                                                                                                                                                                                                                                                                                                                                                                                                                                                                                                                                                                                                                                                                                                                                                                                                                                                                                                                                                                                                                                                                                                                                                                                                                                                    | May 13 - June 10   | June 20 - July 17 | 25                        | 3/4 lb                                   | 1 - 1.5"            | 30 - 36 <sup>tt</sup>    | 3 - 4 <sup>rr</sup>     |  |
| Beans, Snap                                                                                                                                                                                                                                                                                                                                                                                                                                                                                                                                                                                                                                                                                                                                                                                                                                                                                                                                                                                                                                                                                                                                                                                                                                                                                                                                                                                                                                                                                                                                                                                                                                                                                                                                                                                                                                                                                                                                                                                                                                                                                                                    | April 26 - June 30 | July 1 - Aug 12   | 20                        | 3/4 lb                                   | 1 - 1.5"            | 24 - 30 <sup>11</sup>    | 1 - 2 <sup>rr</sup>     |  |
| Beets                                                                                                                                                                                                                                                                                                                                                                                                                                                                                                                                                                                                                                                                                                                                                                                                                                                                                                                                                                                                                                                                                                                                                                                                                                                                                                                                                                                                                                                                                                                                                                                                                                                                                                                                                                                                                                                                                                                                                                                                                                                                                                                          | March 6 - June 15  | June 20 - Aug 8   | 10                        | 2 oz                                     | 1/2"                | 15 - 24"                 | 2 - 3 <sup>rr</sup>     |  |
| Broccoli                                                                                                                                                                                                                                                                                                                                                                                                                                                                                                                                                                                                                                                                                                                                                                                                                                                                                                                                                                                                                                                                                                                                                                                                                                                                                                                                                                                                                                                                                                                                                                                                                                                                                                                                                                                                                                                                                                                                                                                                                                                                                                                       | March 6 - May 1    | July 20 - Aug 27  | 20                        | 67 plants                                | 255                 | 24 - 36"                 | 12 - 18"                |  |
| Brussel Sprouts                                                                                                                                                                                                                                                                                                                                                                                                                                                                                                                                                                                                                                                                                                                                                                                                                                                                                                                                                                                                                                                                                                                                                                                                                                                                                                                                                                                                                                                                                                                                                                                                                                                                                                                                                                                                                                                                                                                                                                                                                                                                                                                | March 6 - May 1    | July 1 - Aug 8    | 10                        | 67 plants                                |                     | 24 - 36"                 | 18 - 24"                |  |
| Cabbage                                                                                                                                                                                                                                                                                                                                                                                                                                                                                                                                                                                                                                                                                                                                                                                                                                                                                                                                                                                                                                                                                                                                                                                                                                                                                                                                                                                                                                                                                                                                                                                                                                                                                                                                                                                                                                                                                                                                                                                                                                                                                                                        | March 8 - Apr 10   | July 10 - Aug 27  | 15                        | 100 plants                               | 255                 | 24 - 36 <sup>tt</sup>    | 12 - 18"                |  |
| Cabbage, Chinese                                                                                                                                                                                                                                                                                                                                                                                                                                                                                                                                                                                                                                                                                                                                                                                                                                                                                                                                                                                                                                                                                                                                                                                                                                                                                                                                                                                                                                                                                                                                                                                                                                                                                                                                                                                                                                                                                                                                                                                                                                                                                                               | March 8 - May 1    | July 1 - Aug 12   | 5 - 10                    | 1 pkt                                    | 1/2"                | 18 - 30"                 | 8 - 12"                 |  |
| Cantaloupes                                                                                                                                                                                                                                                                                                                                                                                                                                                                                                                                                                                                                                                                                                                                                                                                                                                                                                                                                                                                                                                                                                                                                                                                                                                                                                                                                                                                                                                                                                                                                                                                                                                                                                                                                                                                                                                                                                                                                                                                                                                                                                                    | May 8 - June 15    | 4-                | 25                        | 1/2 oz                                   | 1"                  | 48 - 72"                 | 24™.                    |  |
| Carrots                                                                                                                                                                                                                                                                                                                                                                                                                                                                                                                                                                                                                                                                                                                                                                                                                                                                                                                                                                                                                                                                                                                                                                                                                                                                                                                                                                                                                                                                                                                                                                                                                                                                                                                                                                                                                                                                                                                                                                                                                                                                                                                        | Apr 3 - June 1     | June 15 - Aug 8   | 20                        | 1/2 oz                                   | 1/4"                | 15 - 30"                 | 2 - 3 <sup>rr</sup>     |  |
| Cauliflower                                                                                                                                                                                                                                                                                                                                                                                                                                                                                                                                                                                                                                                                                                                                                                                                                                                                                                                                                                                                                                                                                                                                                                                                                                                                                                                                                                                                                                                                                                                                                                                                                                                                                                                                                                                                                                                                                                                                                                                                                                                                                                                    | March 24 - May 1   | July 1 - Aug 8    | 10 - 15                   | 67 plants                                | lan.                | 24 - 36"                 | 18 - 24"                |  |
| Celery                                                                                                                                                                                                                                                                                                                                                                                                                                                                                                                                                                                                                                                                                                                                                                                                                                                                                                                                                                                                                                                                                                                                                                                                                                                                                                                                                                                                                                                                                                                                                                                                                                                                                                                                                                                                                                                                                                                                                                                                                                                                                                                         | Apr 8 - May 1      | June 1 - Aug 1    | 10                        | 300 plants                               |                     | 18 - 36"                 | 4 - 6"                  |  |
| Chard, Swiss                                                                                                                                                                                                                                                                                                                                                                                                                                                                                                                                                                                                                                                                                                                                                                                                                                                                                                                                                                                                                                                                                                                                                                                                                                                                                                                                                                                                                                                                                                                                                                                                                                                                                                                                                                                                                                                                                                                                                                                                                                                                                                                   | Apr 8 - June 15    | June 15 - Aug 1   | 5                         | 2 oz                                     | 1/2"                | 18 - 36"                 | 8 - 12"                 |  |
| Chives                                                                                                                                                                                                                                                                                                                                                                                                                                                                                                                                                                                                                                                                                                                                                                                                                                                                                                                                                                                                                                                                                                                                                                                                                                                                                                                                                                                                                                                                                                                                                                                                                                                                                                                                                                                                                                                                                                                                                                                                                                                                                                                         | Mar 13 - Apr 20    | )and 15 Tag 1     |                           | 1 oz                                     | 1/4"                | 15 - 24"                 | Clusters                |  |
| Collards                                                                                                                                                                                                                                                                                                                                                                                                                                                                                                                                                                                                                                                                                                                                                                                                                                                                                                                                                                                                                                                                                                                                                                                                                                                                                                                                                                                                                                                                                                                                                                                                                                                                                                                                                                                                                                                                                                                                                                                                                                                                                                                       | March 24 - June 1  | July 10 - Aug 17  | 15                        | 67 plants                                | 1/1                 | 24 - 36"                 | 18 - 24"                |  |
| Cress, Upland                                                                                                                                                                                                                                                                                                                                                                                                                                                                                                                                                                                                                                                                                                                                                                                                                                                                                                                                                                                                                                                                                                                                                                                                                                                                                                                                                                                                                                                                                                                                                                                                                                                                                                                                                                                                                                                                                                                                                                                                                                                                                                                  | Apr 3 - May 10     | Sept 1 - Oct 8    | 10                        | 1 pkt                                    | 1/4"                | 15 - 30"                 | 2 - 3 <sup>rr</sup>     |  |
| Cucumbers                                                                                                                                                                                                                                                                                                                                                                                                                                                                                                                                                                                                                                                                                                                                                                                                                                                                                                                                                                                                                                                                                                                                                                                                                                                                                                                                                                                                                                                                                                                                                                                                                                                                                                                                                                                                                                                                                                                                                                                                                                                                                                                      | May 8 - June 1     | June 15 - July 17 | 15                        | 1/2 oz                                   | 1"                  | 48 - 60"                 | 18"                     |  |
| Eggplants                                                                                                                                                                                                                                                                                                                                                                                                                                                                                                                                                                                                                                                                                                                                                                                                                                                                                                                                                                                                                                                                                                                                                                                                                                                                                                                                                                                                                                                                                                                                                                                                                                                                                                                                                                                                                                                                                                                                                                                                                                                                                                                      | May 8 - June 10    | june 15 - july 17 | 6                         | 67 plants                                | 3.5<br>12.2         | 30 - 42"                 | 18 - 24"                |  |
| Endive                                                                                                                                                                                                                                                                                                                                                                                                                                                                                                                                                                                                                                                                                                                                                                                                                                                                                                                                                                                                                                                                                                                                                                                                                                                                                                                                                                                                                                                                                                                                                                                                                                                                                                                                                                                                                                                                                                                                                                                                                                                                                                                         | March 24 - May 1   | July 10 - Aug 27  | 5 - 10                    | 1/4 oz                                   | 1/4"                | 18 - 36"                 | 10° 24                  |  |
| Garlic                                                                                                                                                                                                                                                                                                                                                                                                                                                                                                                                                                                                                                                                                                                                                                                                                                                                                                                                                                                                                                                                                                                                                                                                                                                                                                                                                                                                                                                                                                                                                                                                                                                                                                                                                                                                                                                                                                                                                                                                                                                                                                                         | March 8 - Apr 15   | Oct 15 - Nov 22   | 10                        | 400 cloves                               | 1-2"                | 18 - 24"                 | 3"                      |  |
| Horseradish                                                                                                                                                                                                                                                                                                                                                                                                                                                                                                                                                                                                                                                                                                                                                                                                                                                                                                                                                                                                                                                                                                                                                                                                                                                                                                                                                                                                                                                                                                                                                                                                                                                                                                                                                                                                                                                                                                                                                                                                                                                                                                                    | 5455 St 6555       | OCI 13 - NOV 22   | 7.855                     | 10-10-10-10-10-10-10-10-10-10-10-10-10-1 | 2"                  | 18 - 36"                 | 12 - 18"                |  |
| 400.00                                                                                                                                                                                                                                                                                                                                                                                                                                                                                                                                                                                                                                                                                                                                                                                                                                                                                                                                                                                                                                                                                                                                                                                                                                                                                                                                                                                                                                                                                                                                                                                                                                                                                                                                                                                                                                                                                                                                                                                                                                                                                                                         | March 24 - May 1   | I-1-10 A17        | .5                        | 67 roots                                 |                     |                          |                         |  |
| Kale                                                                                                                                                                                                                                                                                                                                                                                                                                                                                                                                                                                                                                                                                                                                                                                                                                                                                                                                                                                                                                                                                                                                                                                                                                                                                                                                                                                                                                                                                                                                                                                                                                                                                                                                                                                                                                                                                                                                                                                                                                                                                                                           | March 24 - Apr 20  | July 10 - Aug 17  | 15                        | 1/4 oz                                   | 1/2"                | 18 - 36"                 | 8 - 12 <sup>tt</sup>    |  |
| Kohlrabi                                                                                                                                                                                                                                                                                                                                                                                                                                                                                                                                                                                                                                                                                                                                                                                                                                                                                                                                                                                                                                                                                                                                                                                                                                                                                                                                                                                                                                                                                                                                                                                                                                                                                                                                                                                                                                                                                                                                                                                                                                                                                                                       | March 24 - May 10  | July 10 - Aug 17  | 5 - 10                    | 1/4 oz                                   | 1/2"                | 18 - 36"                 | 4 - 6"                  |  |
| Leek                                                                                                                                                                                                                                                                                                                                                                                                                                                                                                                                                                                                                                                                                                                                                                                                                                                                                                                                                                                                                                                                                                                                                                                                                                                                                                                                                                                                                                                                                                                                                                                                                                                                                                                                                                                                                                                                                                                                                                                                                                                                                                                           | March 24 - May 1   | 4 1 4 22          | 3                         | 1/4 oz                                   | 1/2"                | "12 - 30""               | 2 - 3"                  |  |
| Lettuce, Head                                                                                                                                                                                                                                                                                                                                                                                                                                                                                                                                                                                                                                                                                                                                                                                                                                                                                                                                                                                                                                                                                                                                                                                                                                                                                                                                                                                                                                                                                                                                                                                                                                                                                                                                                                                                                                                                                                                                                                                                                                                                                                                  | March 24 - May 1   | Aug 1 - Aug 22    | 10                        | 100 plants                               |                     | 18 - 30"                 | 12"                     |  |
| Lettuce, Leaf                                                                                                                                                                                                                                                                                                                                                                                                                                                                                                                                                                                                                                                                                                                                                                                                                                                                                                                                                                                                                                                                                                                                                                                                                                                                                                                                                                                                                                                                                                                                                                                                                                                                                                                                                                                                                                                                                                                                                                                                                                                                                                                  | Mar8 - June 1      | July 15 - Sept 8  | 15                        | 1 pkt                                    | 1/4"                | 12 - 18"                 | 8"                      |  |
| Mustard                                                                                                                                                                                                                                                                                                                                                                                                                                                                                                                                                                                                                                                                                                                                                                                                                                                                                                                                                                                                                                                                                                                                                                                                                                                                                                                                                                                                                                                                                                                                                                                                                                                                                                                                                                                                                                                                                                                                                                                                                                                                                                                        | March 24 - May 10  | July 20 - Aug 27  | 15                        | 1/4 oz                                   | 1/4"                | 18 - 24"                 | 8"                      |  |
| Okra                                                                                                                                                                                                                                                                                                                                                                                                                                                                                                                                                                                                                                                                                                                                                                                                                                                                                                                                                                                                                                                                                                                                                                                                                                                                                                                                                                                                                                                                                                                                                                                                                                                                                                                                                                                                                                                                                                                                                                                                                                                                                                                           | May 13 - June 1    |                   | 10                        | 2 oz                                     | 1"                  | 36 - 48"                 | 12 - 18"                |  |
| Onions                                                                                                                                                                                                                                                                                                                                                                                                                                                                                                                                                                                                                                                                                                                                                                                                                                                                                                                                                                                                                                                                                                                                                                                                                                                                                                                                                                                                                                                                                                                                                                                                                                                                                                                                                                                                                                                                                                                                                                                                                                                                                                                         | March 24 - May 1   | Sept 1 - Oct 22   | 12                        | 400 plants                               | a tall              | 15 - 24"                 | 3 - 4"                  |  |
| Onion Seed                                                                                                                                                                                                                                                                                                                                                                                                                                                                                                                                                                                                                                                                                                                                                                                                                                                                                                                                                                                                                                                                                                                                                                                                                                                                                                                                                                                                                                                                                                                                                                                                                                                                                                                                                                                                                                                                                                                                                                                                                                                                                                                     | March 8 - Apr 15   |                   | 12                        | 1/2 oz                                   | 1/2"                | 15 - 24"                 | 3 - 4"                  |  |
| Onion Sets                                                                                                                                                                                                                                                                                                                                                                                                                                                                                                                                                                                                                                                                                                                                                                                                                                                                                                                                                                                                                                                                                                                                                                                                                                                                                                                                                                                                                                                                                                                                                                                                                                                                                                                                                                                                                                                                                                                                                                                                                                                                                                                     | March 8 - Apr 15   | Sept 1 - Oct 22   | 12                        | 2 lbs                                    | 1 - 2"              | 15 - 24"                 | 3 - 4"                  |  |
| Parsley                                                                                                                                                                                                                                                                                                                                                                                                                                                                                                                                                                                                                                                                                                                                                                                                                                                                                                                                                                                                                                                                                                                                                                                                                                                                                                                                                                                                                                                                                                                                                                                                                                                                                                                                                                                                                                                                                                                                                                                                                                                                                                                        | March 24 - May 1   |                   | 1                         | 1 pkt                                    | 1/4"                | 15 - 24"                 | 6 - 8"                  |  |
| Parsnips<br>-                                                                                                                                                                                                                                                                                                                                                                                                                                                                                                                                                                                                                                                                                                                                                                                                                                                                                                                                                                                                                                                                                                                                                                                                                                                                                                                                                                                                                                                                                                                                                                                                                                                                                                                                                                                                                                                                                                                                                                                                                                                                                                                  | March 24 - May 1   | (#E)              | 10                        | 1 pkt                                    | 1/2"                | 24"                      | 3 - 4"                  |  |
| Peas                                                                                                                                                                                                                                                                                                                                                                                                                                                                                                                                                                                                                                                                                                                                                                                                                                                                                                                                                                                                                                                                                                                                                                                                                                                                                                                                                                                                                                                                                                                                                                                                                                                                                                                                                                                                                                                                                                                                                                                                                                                                                                                           | March 8 - May 1    | July 25 - Aug 12  | 20                        | 1/2 lb                                   | 1 - 2"              | 8 - 24"                  | 4"                      |  |
| Peas, Black-eye                                                                                                                                                                                                                                                                                                                                                                                                                                                                                                                                                                                                                                                                                                                                                                                                                                                                                                                                                                                                                                                                                                                                                                                                                                                                                                                                                                                                                                                                                                                                                                                                                                                                                                                                                                                                                                                                                                                                                                                                                                                                                                                | May 8 - June 1     | June 1 - July 8   | 20                        | 1/2 lb                                   | 1"                  | 36"                      | 4"                      |  |
| Peppers                                                                                                                                                                                                                                                                                                                                                                                                                                                                                                                                                                                                                                                                                                                                                                                                                                                                                                                                                                                                                                                                                                                                                                                                                                                                                                                                                                                                                                                                                                                                                                                                                                                                                                                                                                                                                                                                                                                                                                                                                                                                                                                        | May 8 - June 10    |                   | 6                         | 67 plants                                | 100                 | 30 - 42"                 | 18 - 24"                |  |
| Potatoes                                                                                                                                                                                                                                                                                                                                                                                                                                                                                                                                                                                                                                                                                                                                                                                                                                                                                                                                                                                                                                                                                                                                                                                                                                                                                                                                                                                                                                                                                                                                                                                                                                                                                                                                                                                                                                                                                                                                                                                                                                                                                                                       | March 13 - May 10  | June 15 - July 17 | 20                        | 8 lb                                     | 4"                  | 30 - 36"                 | 12"                     |  |
| Pumpkins                                                                                                                                                                                                                                                                                                                                                                                                                                                                                                                                                                                                                                                                                                                                                                                                                                                                                                                                                                                                                                                                                                                                                                                                                                                                                                                                                                                                                                                                                                                                                                                                                                                                                                                                                                                                                                                                                                                                                                                                                                                                                                                       | May 13 - June 20   |                   | 10                        | 1 oz                                     | 1"                  | 60 - 96"                 | 48 - 72"                |  |
| Radishes                                                                                                                                                                                                                                                                                                                                                                                                                                                                                                                                                                                                                                                                                                                                                                                                                                                                                                                                                                                                                                                                                                                                                                                                                                                                                                                                                                                                                                                                                                                                                                                                                                                                                                                                                                                                                                                                                                                                                                                                                                                                                                                       | March 13 - May 10  | July 20 - Sept 22 | 10                        | 1 oz                                     | 1/2"                | 12 - 24"                 | 1"                      |  |
| Rhubarb                                                                                                                                                                                                                                                                                                                                                                                                                                                                                                                                                                                                                                                                                                                                                                                                                                                                                                                                                                                                                                                                                                                                                                                                                                                                                                                                                                                                                                                                                                                                                                                                                                                                                                                                                                                                                                                                                                                                                                                                                                                                                                                        | March 13 - Apr 15  | Oct 15 - Nov 22   | 10                        | 33 roots                                 | 177                 | 36 - 48"                 | 36 - 48 <sup>11</sup>   |  |
| Rutabagas                                                                                                                                                                                                                                                                                                                                                                                                                                                                                                                                                                                                                                                                                                                                                                                                                                                                                                                                                                                                                                                                                                                                                                                                                                                                                                                                                                                                                                                                                                                                                                                                                                                                                                                                                                                                                                                                                                                                                                                                                                                                                                                      |                    | July 1 - Aug 8    | 10                        | 1/2 oz                                   | 1/4"                | 18 - 30"                 | 3 - 4"                  |  |
| Salsify                                                                                                                                                                                                                                                                                                                                                                                                                                                                                                                                                                                                                                                                                                                                                                                                                                                                                                                                                                                                                                                                                                                                                                                                                                                                                                                                                                                                                                                                                                                                                                                                                                                                                                                                                                                                                                                                                                                                                                                                                                                                                                                        | April 24 - June 1  | June 1 - July 8   | 10                        | 1 oz                                     | 1/2"                | 18 - 30"                 | 2 - 3 <sup>rr</sup>     |  |
| Shallots                                                                                                                                                                                                                                                                                                                                                                                                                                                                                                                                                                                                                                                                                                                                                                                                                                                                                                                                                                                                                                                                                                                                                                                                                                                                                                                                                                                                                                                                                                                                                                                                                                                                                                                                                                                                                                                                                                                                                                                                                                                                                                                       | March 24 - May 1   | Oct 1 - Nov 8     | 12                        | 1 lb                                     | 1 - 2"              | 12 - 30 <sup>tt</sup>    | 2 - 3"                  |  |
| Soybeans                                                                                                                                                                                                                                                                                                                                                                                                                                                                                                                                                                                                                                                                                                                                                                                                                                                                                                                                                                                                                                                                                                                                                                                                                                                                                                                                                                                                                                                                                                                                                                                                                                                                                                                                                                                                                                                                                                                                                                                                                                                                                                                       | May 8 - June 15    | June 15 - July 8  | 20                        | 1 lb                                     | 1 - 2"              | 24 - 30 <sup>tt</sup>    | 2"                      |  |
| Spinach                                                                                                                                                                                                                                                                                                                                                                                                                                                                                                                                                                                                                                                                                                                                                                                                                                                                                                                                                                                                                                                                                                                                                                                                                                                                                                                                                                                                                                                                                                                                                                                                                                                                                                                                                                                                                                                                                                                                                                                                                                                                                                                        | March 3 - Apr 10   | Aug 1 - Sept 12   | 10                        | 1 oz                                     | 1/2"                | 12 - 24"                 | 2 - 4"                  |  |
| Spinach, New Zealand                                                                                                                                                                                                                                                                                                                                                                                                                                                                                                                                                                                                                                                                                                                                                                                                                                                                                                                                                                                                                                                                                                                                                                                                                                                                                                                                                                                                                                                                                                                                                                                                                                                                                                                                                                                                                                                                                                                                                                                                                                                                                                           | April 24 - June 15 | June 15 - July 27 | 5                         | 1 oz                                     | 1"                  | 30 - 42"                 | 15 - 18"                |  |
| Squash, Summer                                                                                                                                                                                                                                                                                                                                                                                                                                                                                                                                                                                                                                                                                                                                                                                                                                                                                                                                                                                                                                                                                                                                                                                                                                                                                                                                                                                                                                                                                                                                                                                                                                                                                                                                                                                                                                                                                                                                                                                                                                                                                                                 | April 24 - May 30  | June 1 - July 27  | 6                         | 1 oz                                     | 1 - 2"              | 48 - 60"                 | 18 - 24"                |  |
| Squash, Winter                                                                                                                                                                                                                                                                                                                                                                                                                                                                                                                                                                                                                                                                                                                                                                                                                                                                                                                                                                                                                                                                                                                                                                                                                                                                                                                                                                                                                                                                                                                                                                                                                                                                                                                                                                                                                                                                                                                                                                                                                                                                                                                 | May 8 - June 15    |                   | 15                        | 1 oz                                     | 1 - 2 <sup>rr</sup> | 60 - 84"                 | 36 - 48"                |  |
| Sweet Corn                                                                                                                                                                                                                                                                                                                                                                                                                                                                                                                                                                                                                                                                                                                                                                                                                                                                                                                                                                                                                                                                                                                                                                                                                                                                                                                                                                                                                                                                                                                                                                                                                                                                                                                                                                                                                                                                                                                                                                                                                                                                                                                     | April 24 - June 15 | June 15 - July 17 | 50                        | 1 oz                                     | 1 - 2"              | 30 - 36"                 | 10 - 12"                |  |
| Sweet Potatoes                                                                                                                                                                                                                                                                                                                                                                                                                                                                                                                                                                                                                                                                                                                                                                                                                                                                                                                                                                                                                                                                                                                                                                                                                                                                                                                                                                                                                                                                                                                                                                                                                                                                                                                                                                                                                                                                                                                                                                                                                                                                                                                 | May 8 - June 20    | 142               | 20                        | 100 plants                               | 122                 | 30 - 42 <sup>tt</sup>    | 12 - 15"                |  |
| Tomatoes                                                                                                                                                                                                                                                                                                                                                                                                                                                                                                                                                                                                                                                                                                                                                                                                                                                                                                                                                                                                                                                                                                                                                                                                                                                                                                                                                                                                                                                                                                                                                                                                                                                                                                                                                                                                                                                                                                                                                                                                                                                                                                                       | April 24 - June 15 | June 15 - July 22 | 10                        | 67 plants                                | keet.               | 30 - 48"                 | 18 - 30 <sup>tr</sup>   |  |
| Turnips                                                                                                                                                                                                                                                                                                                                                                                                                                                                                                                                                                                                                                                                                                                                                                                                                                                                                                                                                                                                                                                                                                                                                                                                                                                                                                                                                                                                                                                                                                                                                                                                                                                                                                                                                                                                                                                                                                                                                                                                                                                                                                                        | March 13 - May 1   | July 10 - Sept 8  | 15                        | 1/2 oz                                   | 1/4"                | 18 - 30"                 | 2 - 3 <sup>rr</sup>     |  |
| Watercress                                                                                                                                                                                                                                                                                                                                                                                                                                                                                                                                                                                                                                                                                                                                                                                                                                                                                                                                                                                                                                                                                                                                                                                                                                                                                                                                                                                                                                                                                                                                                                                                                                                                                                                                                                                                                                                                                                                                                                                                                                                                                                                     | March 13 - May 1   | 202               | 15                        | 300 plants                               | 27.5                | 18 - 24"                 | 4 - 6 <sup>rr</sup>     |  |
| The state of the s |                    | W.                |                           | 1 oz                                     | 1 - 2 <sup>rr</sup> | 60 - 96"                 | 48 - 60 <sup>rr</sup>   |  |