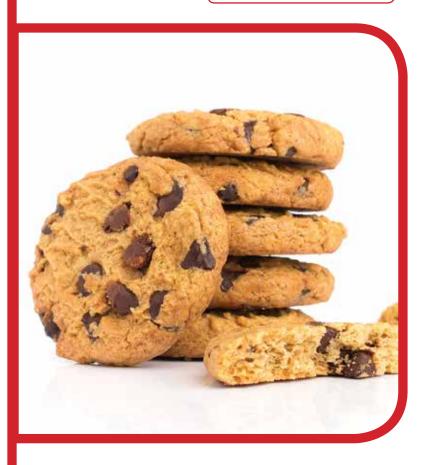

## Oatmeal Chocolate Chip Cookies

Makes 5 dozen cookies

### **Ingredients**

- 1/2 cup (125 mL) or 1 stick of butter, softened
- 1  $\frac{1}{2}$  cup (375 mL) packed brown sugar
- 2 Omega-3 eggs
- 3 cups (750 mL) quick-cooking rolled oats
- 2 cups (500 mL) all-purpose flour
- 2 tsp (10 mL) baking powder
- 1 tsp (5 mL) salt
- 250 mL (1 cup) prepared Enfagrow® A\*® Toddler Vanilla or Milk Flavour
- 2 cups (500 mL) chocolate chips

### **Directions**

- Preheat oven to 375°F (190°C). Lightly spray 2 large baking sheets.
- In a large bowl, using an electric mixer, beat the butter and brown sugar until light and fluffy.
- Beat in the eggs until light and creamy.
- In a separate bowl, combine the oats, flour, baking powder and salt.
- Add the dry ingredients into the butter mixture, making 3 additions of dry ingredients, alternating with 3 additions of the prepared Enfagrow A<sup>+</sup> Toddler Vanilla or Milk Flavour. After each addition, mix well.
- Stir in the chocolate chips.
- Drop heaping tablespoons (15 mL) of batter onto the baking sheets, leaving at least 2 inches (5 cm) apart.
- Bake for about 15 minutes or until the edges turn golden, with the cookie soft in the centre.
- Let the cookies cool, then repeat with the remaining batter.