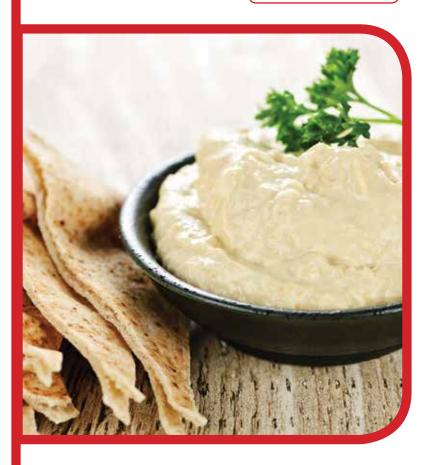

### **Nutritional Information per serving**

| Selected Key Nutrients                      | Amount                                 |
|---------------------------------------------|----------------------------------------|
| Calories                                    | 397 kcal                               |
| Fat                                         | 27 g                                   |
| DHA (a type of Omega-3 fat)                 | 2 mg                                   |
| Protein                                     | 14 g                                   |
| Carbohydrate                                | 30 g                                   |
|                                             |                                        |
| Selected Key Nutrients                      | % Daily Requirements per Serving*      |
| Selected Key Nutrients Thiamin (Vitamin B1) | % Daily Requirements per Serving* >100 |
| -                                           |                                        |
| Thiamin (Vitamin B1)                        | >100                                   |
| Thiamin (Vitamin B1) Phosphorus             | >100<br>87                             |
| Thiamin (Vitamin B1) Phosphorus Zinc        | >100<br>87<br>83                       |

### Ingredients

- 2 cans (2 x 540 mL can) chickpeas, drained
- 1 cup (250 mL) lemon juice
- 2 cups (500 mL) tahini
- 2 clove garlic, crushed
- 1 tsp (5 mL) salt
- 200 mL (1 serving) prepared Enfagrow® A+® Toddler Vanilla or Milk Flavour

Hummus is a source of complete protein, containing all nine essential amino acids. Hummus is also a fantastic source of iron and fibre!