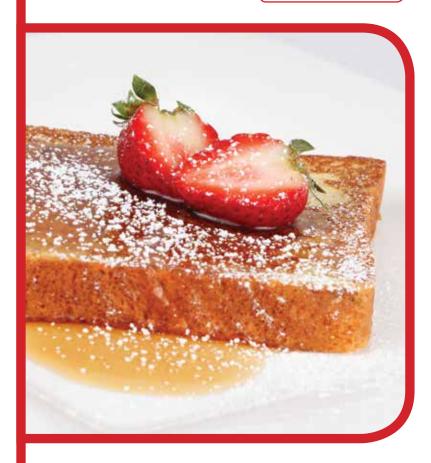

# French Toast

This is a great recipe that your toddler can help you make!

Makes 2 servings

Serving Suggestions: Eat your French toast with powdered sugar, cinnamon, maple syrup, jelly, whipped cream or fruit on top. Use cookie cutters to make fun shapes. Garnish with your toddler's favourite fresh fruit.