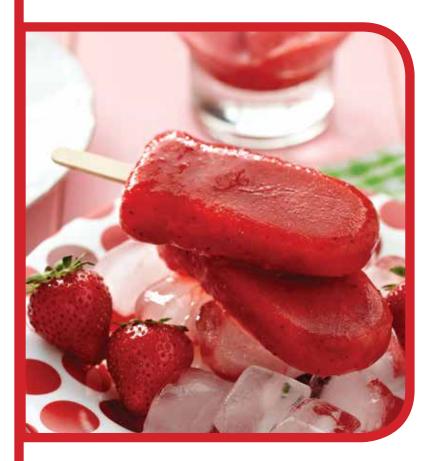

## Frozen Strawberry Pops

Makes 8 pops

### Ingredients

- 2 cups (500 mL) fresh (washed and trimmed) or frozen strawberries
- 8 oz (250 g) 1 package of cream cheese,
- 200 mL (1 serving) prepared Enfagrow® A+® Toddler Vanilla or Milk Flavour
- 1/4 cup (60 mL) pure maple syrup