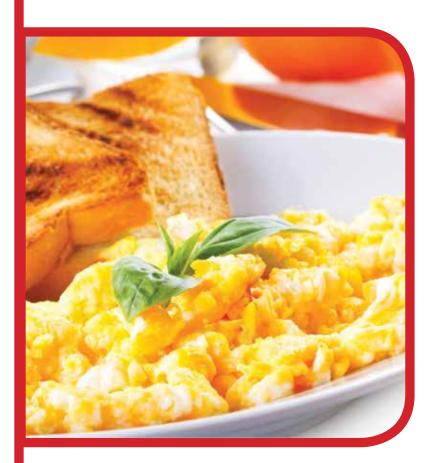

## Scrambled Eggs

Makes 2 servings

**Serving Suggestion:** Transfer on a plate and serve with whole grain toast. Garnish with your toddler's favourite fresh fruit. Top with grated cheese. Add some dip on the side such as ketchup or syrup.