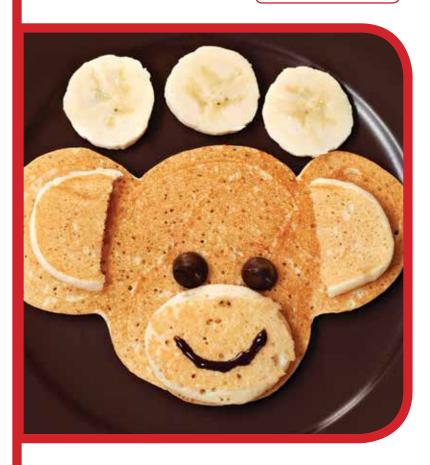

## Pancakes

Makes **6 pancakes** 

**Serving Suggestions:** Place the cooked pancakes on a plate and use cookie cutters to create fun shapes for your toddler! Garnish with fresh fruit.