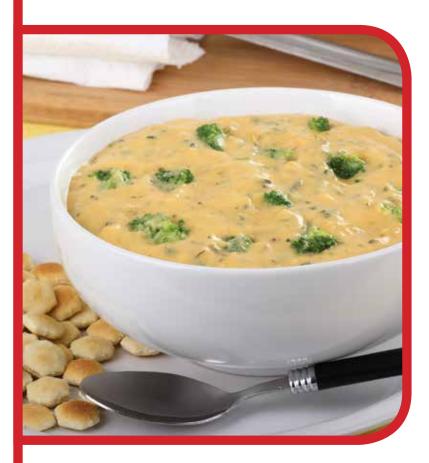

## Classic Broccoli Cheddar Soup

Makes 6 servings

**Serving Suggestion:** Ladle into bowls and sprinkle with cheese. Serve with whole grain bun/roll or croutons.