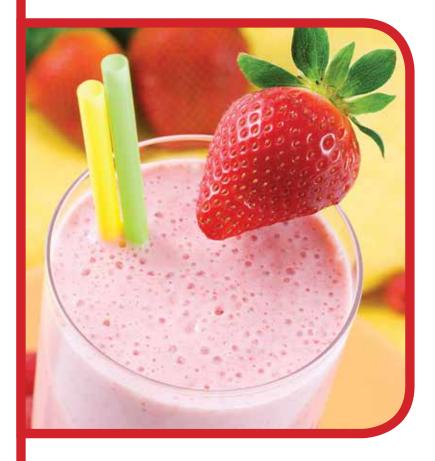

## Strawberry Smoothie

Makes 2 servings

### Ingredients

- 1 serving (200 mL) of prepared Enfagrow® A+® Toddler Vanilla or Milk Flavour (chilled)
- 1 cup (250 mL) frozen strawberries

### **Directions**

- Mix ingredients together in a blender jar.
- Blend at high speed until smooth.
- Pour into a cup and serve.

**Variation:** Replace the strawberries with other fruits that your toddler enjoys!