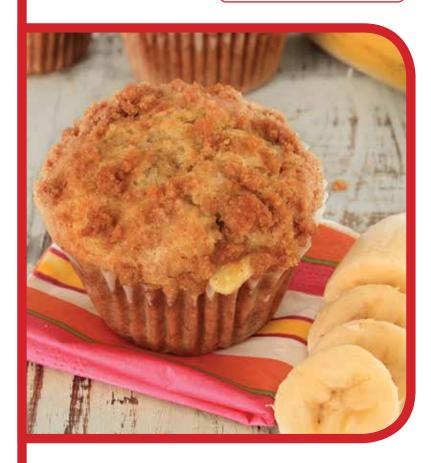

## Banana Muffins

Makes about 18 muffins

### Ingredients

- 1 cup (250 mL) all-purpose flour
- 1 cup (250 mL) whole wheat flour
- 3/4 cup (175 mL) brown sugar
- 5 tsp (25 mL) baking powder
- 1 tsp (5 mL) salt
- 1/2 tsp (2 mL) baking soda
- 1 1/2 cups (375 mL) oats
- 2 Omega-3 eggs, slightly beaten
- 6 tbsp (100 mL) vegetable oil
- 1 serving (200 mL) of prepared Enfagrow® A+® Toddler Vanilla or Milk Flavour
- 1 cup (250 mL) mashed bananas

### **Directions**

- Preheat oven to 400°F (200°C).
- Mix all dry ingredients (flour, brown sugar, baking powder, salt, baking soda and oats) in a large bowl. Make a well in the centre and pour in the eggs, oil, prepared Enfagrow A+ Toddler Vanilla or Milk Flavour and bananas.
- Stir with a fork until the dry ingredients are moistened.
- Fill well-greased muffin tins 2/3 full.
- Bake at 18-20 minutes or until a toothpick inserted in the centre of the muffin comes out clean.