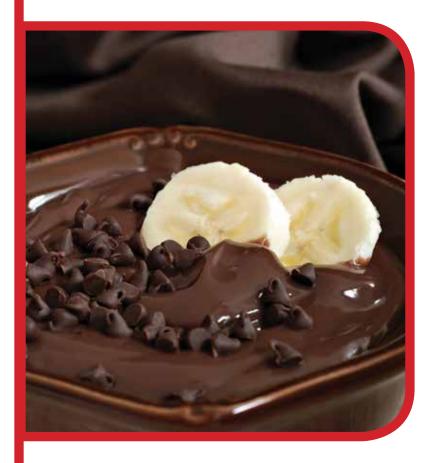

## Chocolate Pudding

Makes 4 servings

### Ingredients

- 1 pkg. (4 serving size) 3.9 oz (110 g) chocolate instant pudding mix
- 1 cup (250 mL) 2% milk
- 1 cup (250 mL) prepared Enfagrow® A+® Toddler Vanilla or Milk Flavour

### **Directions**

- Beat the pudding mix, prepared Enfagrow A+ Toddler Vanilla or Milk Flavour and milk in medium bowl with an electric mixer for 2 minutes.
- Chill in the refrigerator until the pudding sets. Serve and enjoy.

### Nutritional Information per serving (1/2 cup)

| Selected Key Nutrients        | Amount                                 |
|-------------------------------|----------------------------------------|
| Calories                      | 181 kcal                               |
| Fat                           | 4 g                                    |
| DHA (a type of Omega-3 fat)   | 5 mg                                   |
| Protein                       | 5 g                                    |
| Carbohydrate                  | 34 g                                   |
|                               |                                        |
| Selected Key Nutrients        | % Daily Requirements per Serving*      |
| Selected Key Nutrients Biotin | % Daily Requirements per Serving* >100 |
| •                             | , i i                                  |
| Biotin                        | >100                                   |
| Biotin<br>Vitamin B12         | >100<br>54                             |