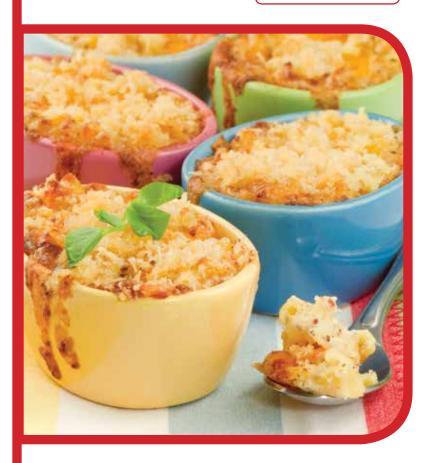

### Baked Macaroni and Cheese

Makes **2 servings** 

### **Nutritional Information per serving**

| Selected Key Nutrients                | s Amount                               |
|---------------------------------------|----------------------------------------|
| Calories                              | 684 kcal                               |
| Fat                                   | 37 g                                   |
| DHA (a type of Omega-3 f              | at) 18-26 mg                           |
| Protein                               | 27 g                                   |
| Carbohydrate                          | 60 g                                   |
| and the second second second          |                                        |
| Selected Key Nutrients                | % Daily Requirements per Serving*      |
| Selected Key Nutrients Biotin         | % Daily Requirements per Serving* >100 |
| · · · · · · · · · · · · · · · · · · · |                                        |
| Biotin                                | >100                                   |
| Biotin<br>Thiamin (Vitamin B1)        | >100<br>>100                           |