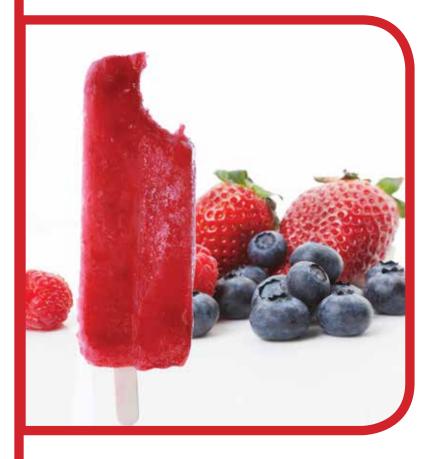

## Frozen Triple Berry Pops

Makes 8 pops

### Ingredients

- 1 cup (250 mL) fresh (washed and trimmed) or frozen strawberries
- 1 cup (250 mL) fresh (washed) or frozen blueberries
- 1 cup (250 mL) prepared Enfagrow® A+®
  Toddler Vanilla or Milk Flavour
- 1/2 cup (125 mL) raspberry-flavoured yogurt
- 1 tbsp (15 mL) pure maple syrup

### **Directions**

- In a blender, combine the strawberries, blueberries, maple syrup and prepared Enfagrow A<sup>+</sup> Toddler Vanilla or Milk Flavour and puree until smooth.
- Add the yogurt and pulse until combined.
- Pour into popsicle molds and insert sticks.
- Freeze until solid, for 2-4 hours or up to 2 weeks.