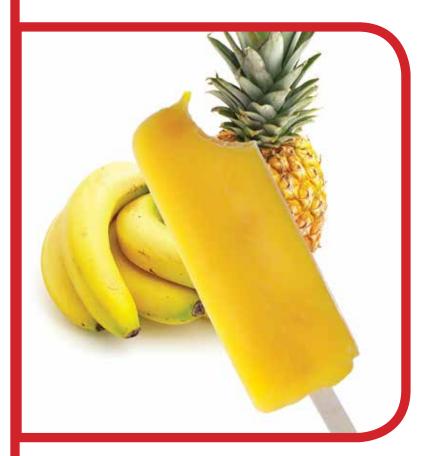

## Frozen Banana Pineapple Pops

Makes 8 pops

### Ingredients

- 1 very ripe banana
- 1 cup (250 mL) frozen or drained canned pineapple chunks
- 1 cup (250 mL) prepared Enfagrow® A+® Toddler Vanilla or Milk Flavour
- 1/2 cup (125 mL) plain or vanilla flavoured Greek yogurt
- 1 tbsp (15 mL) pure maple syrup