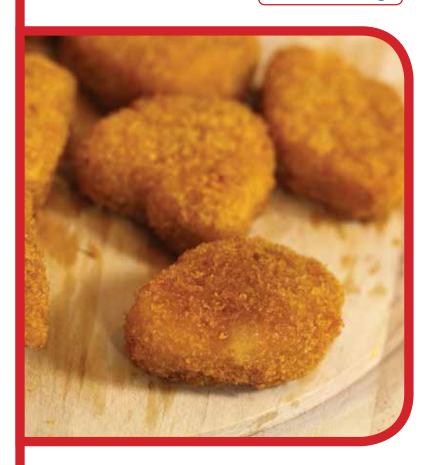

## Chicken Nuggets

Makes 2 servings

### **Nutritional Information per serving**

| Selected Key Nutrients      | Amount                            |
|-----------------------------|-----------------------------------|
| Calories                    | 491 kcal                          |
| Fat                         | 23 g                              |
| DHA (a type of Omega-3 fat) | 84-134 mg                         |
| Protein                     | 36 g                              |
| Carbohydrate                | 40 g                              |
| Selected Key Nutrients      | % Daily Requirements per Serving* |
| Niacin (Vitamin B3)         | >100                              |
| Vitamin A                   | 83                                |
| Vitamin B12                 | 76                                |
| Iron                        | 74                                |
| Calcium                     | 50                                |

### Ingredients

- 4 oz chicken breast
- 1/2 cup (125 mL) milled flax seed
- 1/2 cup (125 mL) bread crumbs
- 1/4 cup (60 mL) grated parmesan cheese
- 1/4 tsp (1 mL) salt
- 1/4 tsp (1 mL) black pepper
- 1/2 tbsp (8 mL) Italian seasoning
- 1 tsp (5 mL) garlic powder
- 1/4 tsp (1 mL) paprika
- 2 Omega-3 eggs
- 200 mL (1 serving) prepared Enfagrow<sup>®</sup> Δ<sup>+®</sup>
   Toddler Milk Flavour