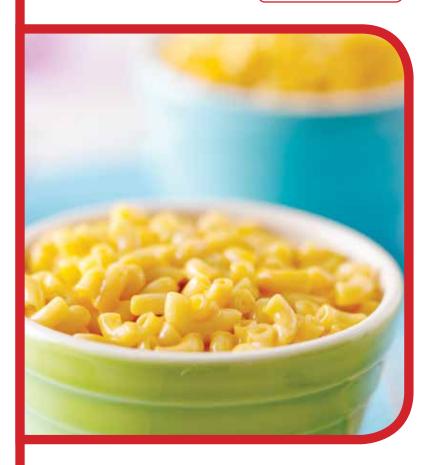

## Stove Top Macaroni and Cheese

Makes 2 servings

### **Nutritional Information per serving**

| Selected Key Nutrients      | Amount                            |
|-----------------------------|-----------------------------------|
| Calories                    | 674 kcal                          |
| Fat                         | 39 g                              |
| DHA (a type of Omega-3 fat) | 41-66 mg                          |
| Carbohydrate                | 50 g                              |
| Protein                     | 35 g                              |
| Selected Key Nutrients      | % Daily Requirements per Serving* |
| Thiamine (Vitamin B1)       | >100                              |
| Folate                      | 86                                |
| Vitamin A                   | 51                                |
| Zinc                        | 46                                |
| Iron                        | 37                                |