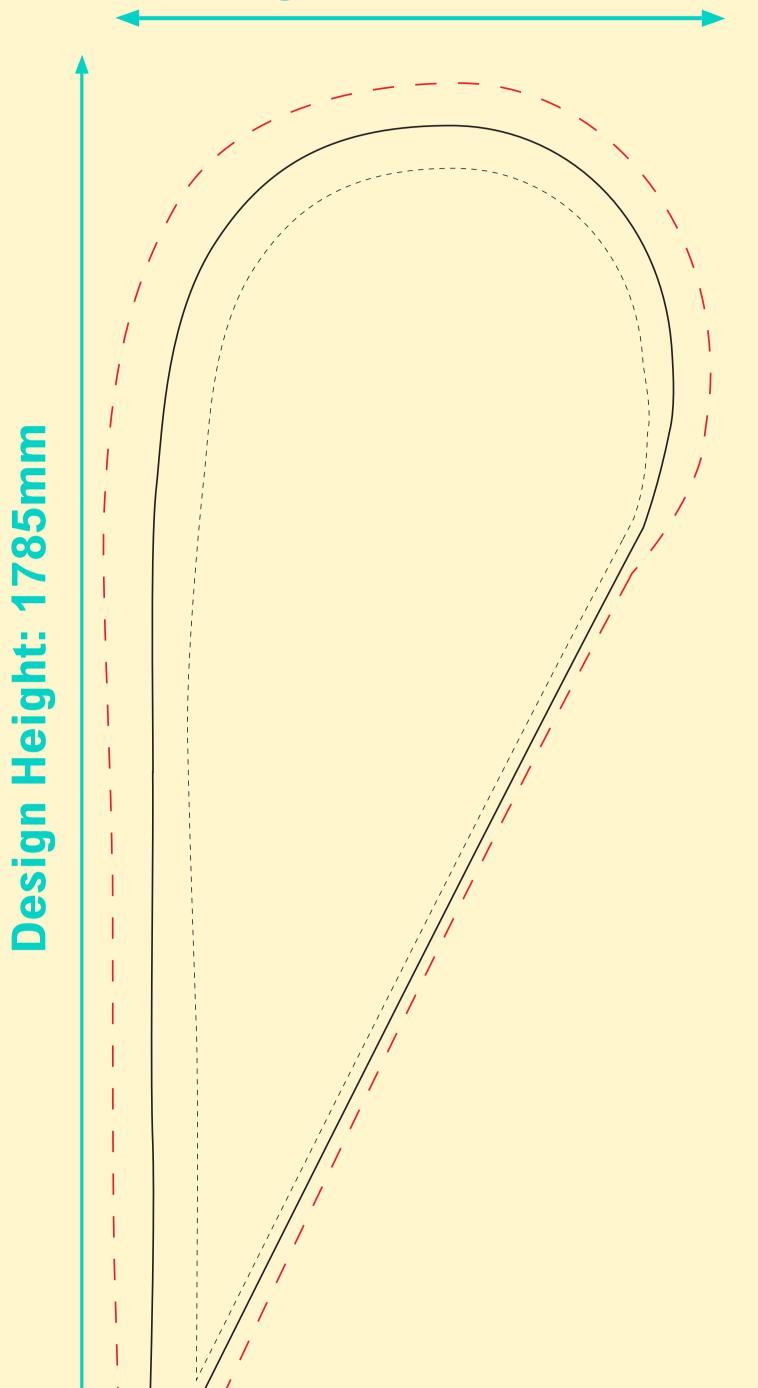

## SPECIFICATIONS

- FILE FORMATJPEG, EPS (flattened)
- COLOUR FORMAT CMYK
- RESOLUTION

200 dpi - full size (803 x 1785mm) 300 dpi - half size (401.5 x 892.5mm)

- ARTWORK FILE SIZE 803 x 1785mm
- WHITE BACKGROUNDS
   PLEASE ADD A THIN BLACK LINE TO THE EDGE
   OF THE DESIGN (approx 1 point or 0.3mm thick)

The top 15mm are used to house the top bar...

... this area must be filled with the background colour/design. Any text of logos placed within this area may not be visible.

To make to the hems and pouch accurately we need your design to bleed all the way to the edges of 822 x 2268mm Please keep text and logos out of this area

Please keep all logos and text away from this line

to prevent it being lost behind stitching

Edge of finished Flag

Printed to read correctly to one side with mirrored image to reverse.