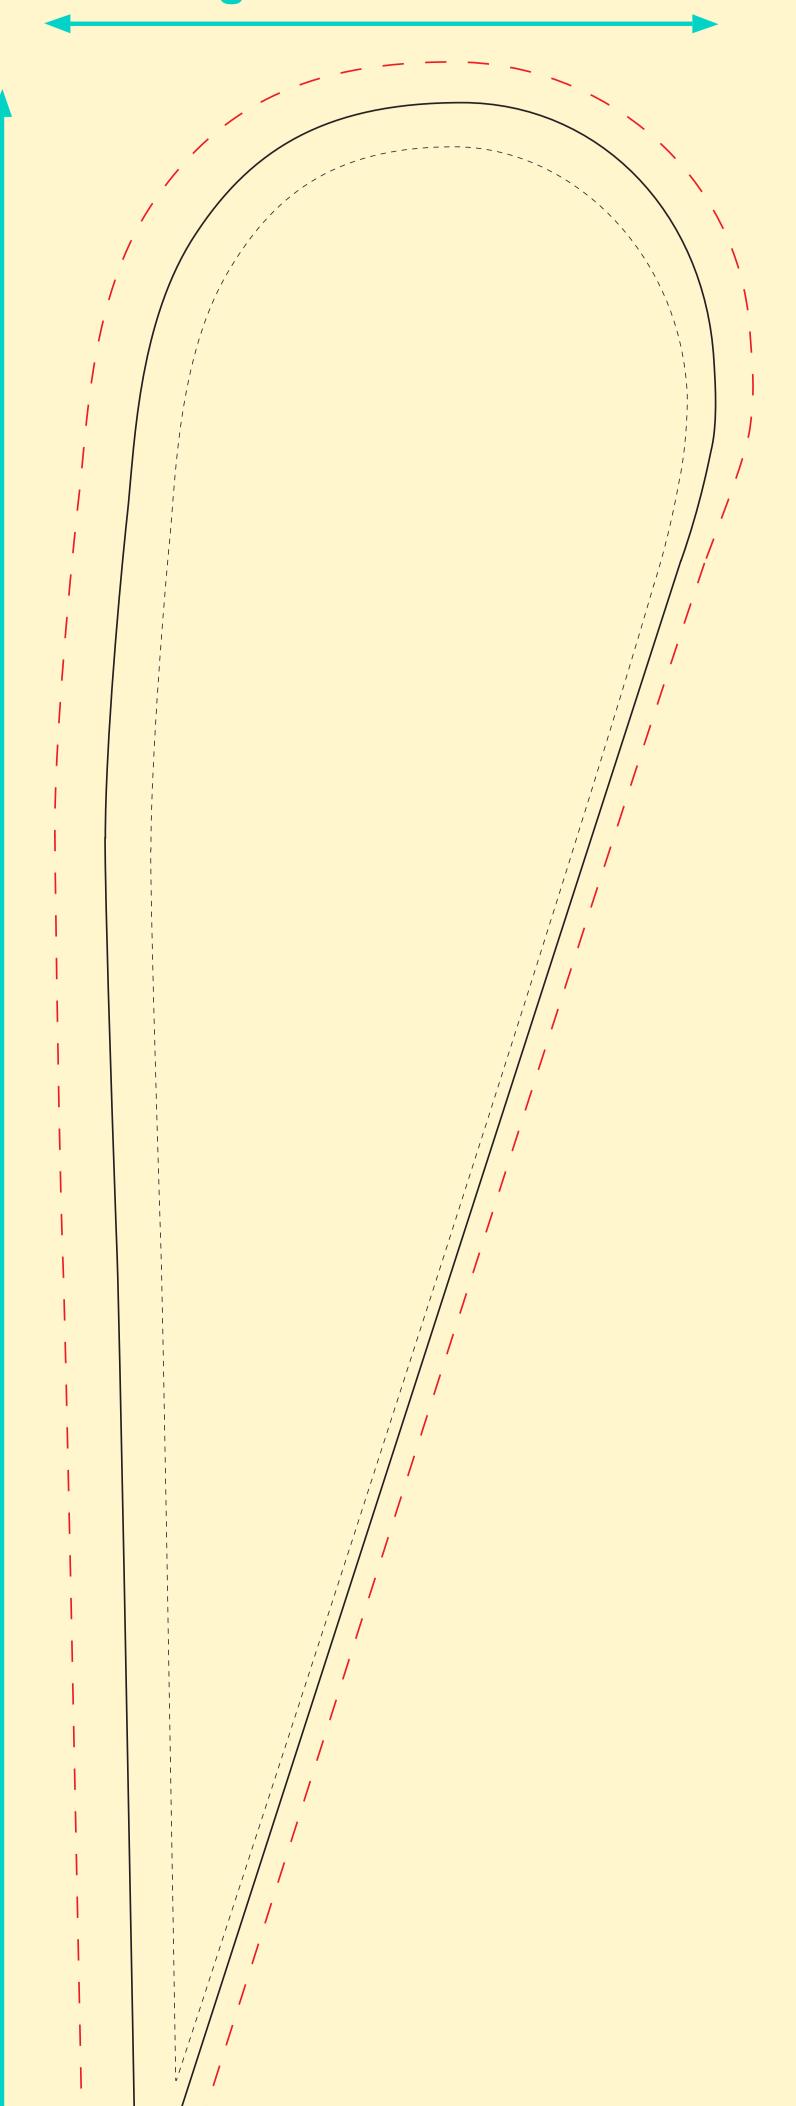

## Design Width 923mm

5

5

S

The top 15mm are used to house the top bar...

... this area must be filled with the background colour/design. Any text of logos placed within this area may not be visible.

\_ \_ \_ \_ \_ Bleed Area

To make to the hems and pouch accurately we need your design to bleed all the way to the edges of 822 x 2268mm

Please keep text and logos out of this area

Please keep all logos and text away from this line to prevent it being lost behind stitching

Edge of finished Flag

Printed to read correctly to one side with mirrored image to reverse.