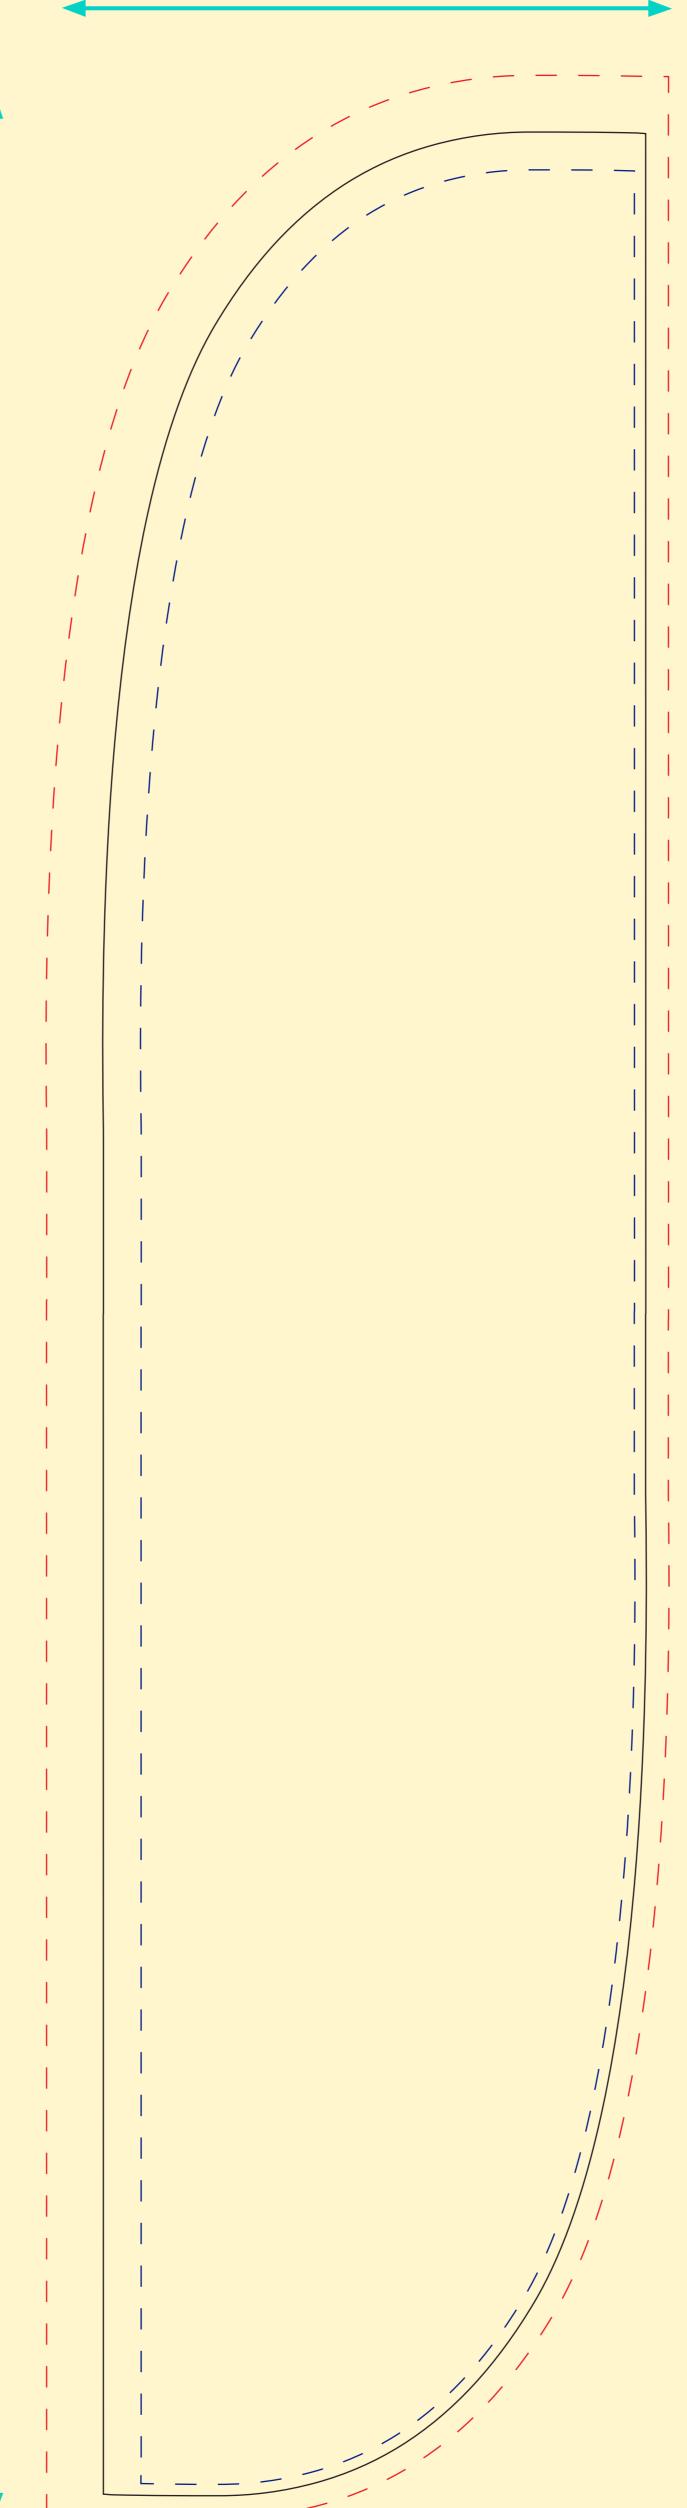

## Design Width: 824mm

## SPECIFICATIONS

- FILE FORMAT
   JPEG, EPS (flattened)
- COLOUR FORMAT CMYK
- RESOLUTION

200 dpi - full size (824 x 3230mm) 300 dpi - half size (412 x 1615mm)

- ARTWORK FILE SIZE
  824 x 3230mm
- WHITE BACKGROUNDS

PLEASE ADD A THIN BLACK LINE TO THE EDGE OF THE DESIGN (approx 1 point or 0.3mm thick)

This line will be used for trimming

ARTWORK QUALITY

TO CHECK THE QUALITY OF YOUR ARTWORK PLEASE VIEW YOUR DESIGN AT "ACTUAL SIZE"

We strongly recommend against this option

3230mm

Design

The top 15mm are used to house the top bar...

... this area must be filled with the background colour/design. Any text of logos placed within this area may not be visible.