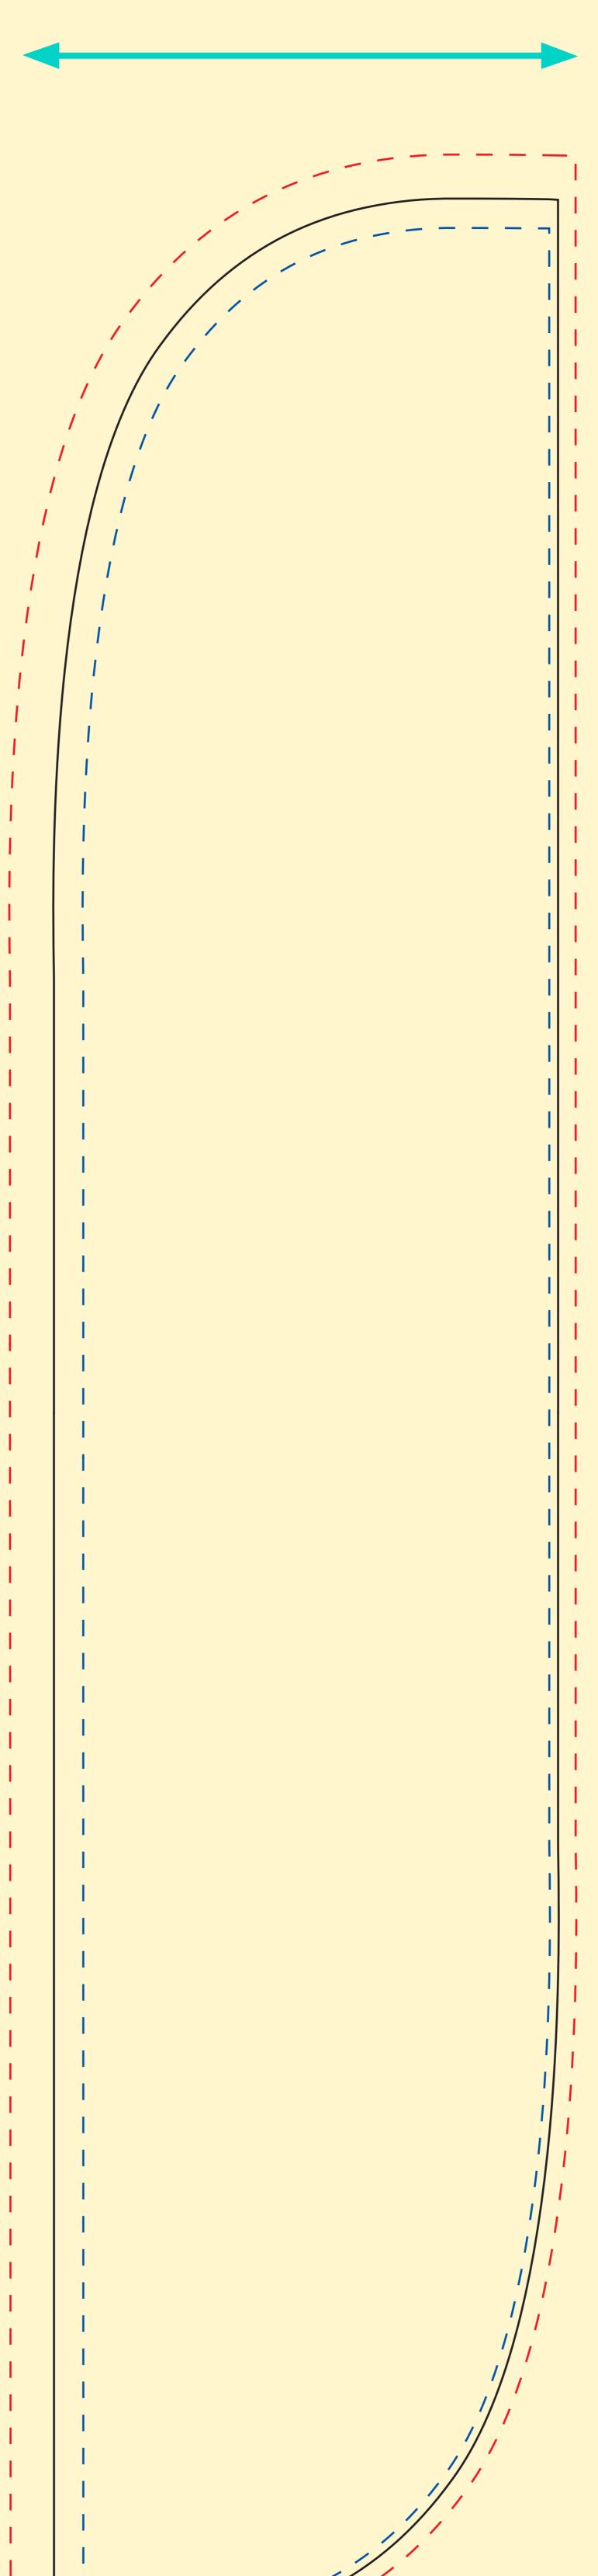

## SPECIFICATIONS

- FILE FORMAT

  JPEG, EPS (flattened)
- COLOUR FORMAT CMYK
- RESOLUTION

200 dpi - full size (967 x 4243mm) 300 dpi - half size (483.5 x 2121.5mm)

- ARTWORK FILE SIZE
  967 x 4253mm
- WHITE BACKGROUNDS

PLEASE ADD A THIN BLACK LINE TO THE EDGE OF THE DESIGN (approx 1 point or 0.3mm thick)

This line will be used for trimming

ARTWORK QUALITY

TO CHECK THE QUALITY OF YOUR ARTWORK PLEASE VIEW YOUR DESIGN AT "ACTUAL SIZE"

**Edge of finished Flag** 

Printed to read correctly to one side with mirrored image to reverse.