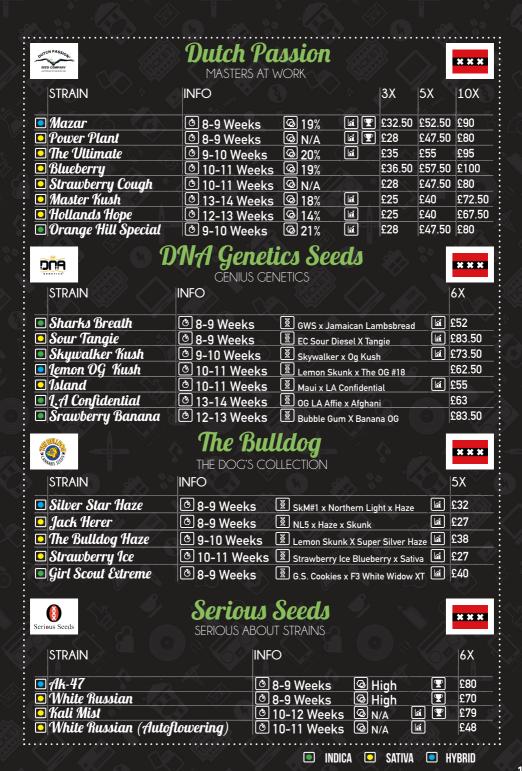

Auto Flowering 👸 Page 16-21

CBD Range Page 22-23

- 2. New Feminsed Arrivals & Top Regular Strains
  - Now Trending: Cali Connection Connoisseur Genetics Holy Smoke Seeds T.H. Seeds
- Big Buddha Seeds + Dry Herb Vapes
- Royal Queen Seeds
- Barneys Farm Seeds 6.
- Devils Harvest Seeds Sensi Seeds White Label Seeds
- Greenhouse Seeds 8.
- Strain Hunters Nirvana Seeds
- Dutch Passion DNA Genetics -Serious Seeds Bulldog Seeds 10.
- Humboldt Seeds
- Dinafem Seeds
- Sweet Seeds + Kush n Turn Pots
- 14. Pyramid Seeds - Kannabia Seeds - Philosophers Seeds
- 15. Single & Promotion Seeds + Kush Pop Tops
- 16. Big Buddha Auto - Barneys Farm Auto
- 17. Royal Queen Auto - Green House Auto
- 18. Dutch Passion Auto - Nirvana Seeds Auto
- 19. Fast Buds Auto - Humboldt Seeds Auto - Sensi Seeds Auto
- 20. Dinafem Auto - Kannabia Auto
- Sweet Seeds Auto Philosophers Seeds Auto 21.
- 22. CDB Crew - Dinafem CBD