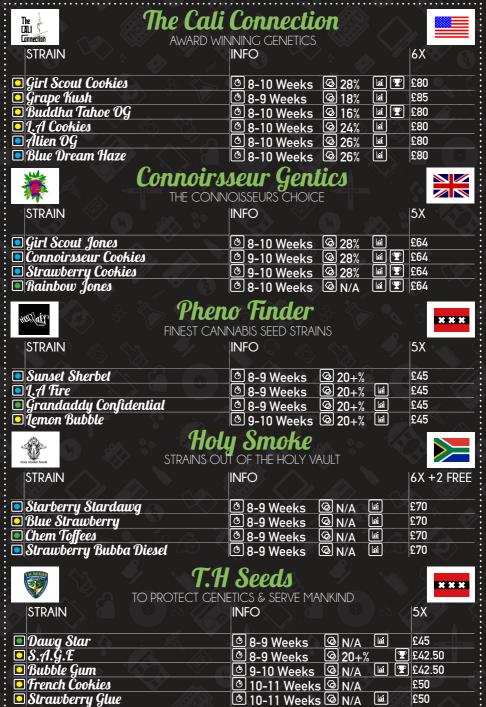

Auto Flowering 👸 Page 16-21

CBD Range Page 22-23

- 2. New Feminsed Arrivals & Top Regular Strains
  - Now Trending: Cali Connection Connoisseur Genetics Holy Smoke Seeds T.H. Seeds
- Big Buddha Seeds + Dry Herb Vapes
- Royal Queen Seeds
- Barneys Farm Seeds 6.
- Devils Harvest Seeds Sensi Seeds White Label Seeds
- Greenhouse Seeds 8.
- Strain Hunters Nirvana Seeds
- Dutch Passion DNA Genetics -Serious Seeds Bulldog Seeds 10.
- Humboldt Seeds
- Dinafem Seeds
- Sweet Seeds + Kush n Turn Pots
- 14. Pyramid Seeds - Kannabia Seeds - Philosophers Seeds
- 15. Single & Promotion Seeds + Kush Pop Tops
- 16. Big Buddha Auto - Barneys Farm Auto
- 17. Royal Queen Auto - Green House Auto
- 18. Dutch Passion Auto - Nirvana Seeds Auto
- 19. Fast Buds Auto - Humboldt Seeds Auto - Sensi Seeds Auto
- 20. Dinafem Auto - Kannabia Auto
- Sweet Seeds Auto Philosophers Seeds Auto 21.
- 22. CDB Crew - Dinafem CBD