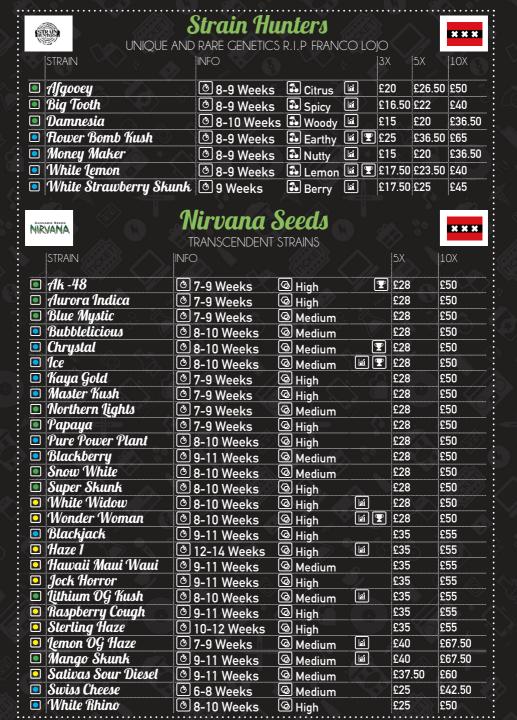

Auto Flowering 👸 Page 16-21

CBD Range Page 22-23

- 2. New Feminsed Arrivals & Top Regular Strains
  - Now Trending: Cali Connection Connoisseur Genetics Holy Smoke Seeds T.H. Seeds
- Big Buddha Seeds + Dry Herb Vapes
- Royal Queen Seeds
- Barneys Farm Seeds 6.
- Devils Harvest Seeds Sensi Seeds White Label Seeds
- Greenhouse Seeds 8.
- Strain Hunters Nirvana Seeds
- Dutch Passion DNA Genetics -Serious Seeds Bulldog Seeds 10.
- Humboldt Seeds
- Dinafem Seeds
- Sweet Seeds + Kush n Turn Pots
- 14. Pyramid Seeds - Kannabia Seeds - Philosophers Seeds
- 15. Single & Promotion Seeds + Kush Pop Tops
- 16. Big Buddha Auto - Barneys Farm Auto
- 17. Royal Queen Auto - Green House Auto
- 18. Dutch Passion Auto - Nirvana Seeds Auto
- 19. Fast Buds Auto - Humboldt Seeds Auto - Sensi Seeds Auto
- 20. Dinafem Auto - Kannabia Auto
- Sweet Seeds Auto Philosophers Seeds Auto 21.
- 22. CDB Crew - Dinafem CBD