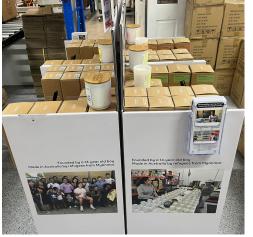

## Do you want your business to be a force for good?

Kenshi Life Changing Candles is the story of a 14 year old boy from Melbourne who wanted to feed the world. Liam started a social enterprise and created the "perfect" candle that has now helped fund over 35 tonnes of pasta and rice for people who need our support.

Since 2019, every candle has been hand poured in Australia by refugees from Myanmar providing desperately needed income for this disadvantaged group.

- Your employees and customers will be inspired by our story and feel amazing knowing every large candle/diffuser sold directly funds a 500 gram pack of rice/pasta.
- Each month you will receive an email update of what food we have purchased and where it has been distributed so you can share with your customers.
- You receive free diffusers to use in store & "candles for burning" are only \$10 ex each.