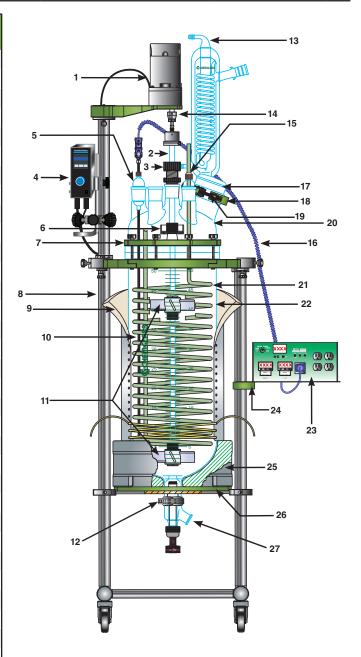

| Standa | Standard Components Supplied With Complete Process Reactors: |                                                  |  |  |  |
|--------|--------------------------------------------------------------|--------------------------------------------------|--|--|--|
| No.    | Part No.                                                     | Description                                      |  |  |  |
| 1a     | CG-2033-B-25                                                 | Electric Stir Motor, 1/4Hp, 500 RPM              |  |  |  |
| 1b     | CG-2025-20                                                   | Air Motor, 3/8Hp                                 |  |  |  |
| 1c     | CG-2025-10                                                   | Filter-Regulator-Lubricator (Air Motor Only)     |  |  |  |
| 2      | CG-2097-53                                                   | 25.4mm Stirrer Shaft, 51-3/4" OAL                |  |  |  |
| 3      | CG-2077-H-06                                                 | 25.4mm PTFE Stir Bearing                         |  |  |  |
| 4      | CG-2033-V-75                                                 | Controller, Motor and Time (Electric Only)       |  |  |  |
| 5      | CG-1042-E-10                                                 | Thermocouple Adapter, 45/50                      |  |  |  |
| 6      | CG-2093-21                                                   | PTFE Flake Catching Cup, 25.4mm                  |  |  |  |
| 7      | CG-1968-G-01                                                 | 300mm Envelope Gasket                            |  |  |  |
| 8      | CG-1968-X-14                                                 | Open Support Frame, 83.50" OAH                   |  |  |  |
| 9      | CG-10013-50                                                  | 50L Heating Mantle, Fabric with Slit, 115V       |  |  |  |
| 10     | CG-1972-68                                                   | 1/4" Diameter X 45" Long Dual Thermocouple, "T"  |  |  |  |
| 11     | CG-2095-17                                                   | 6" OD PTFE Agitator, 60° (2ea)                   |  |  |  |
| 12     | CG-1968-67                                                   | 2" Beaded Pipe Coupling                          |  |  |  |
| 13     | CG-1215-C-10                                                 | High Efficiency Condenser, 45/50                 |  |  |  |
| 14a    | CG-2046-90                                                   | 25.4mm Shaft Coupling, (Electric Motor Only)     |  |  |  |
| 14b    | CG-2046-91                                                   | 25.4mm Shaft Coupling, (Air Motor Only)          |  |  |  |
| 15     | CG-1042-46                                                   | Adapter, 45/50 to #15 Chem-Thread (2ea)          |  |  |  |
| 16     | CG-1972-66                                                   | Dual Element Extension Cord, "T"                 |  |  |  |
| 17     | CG-149-06                                                    | 80mm Glass Cap                                   |  |  |  |
| 18     | CG-141-T-10                                                  | 80mm S.S. Clamp, PTFE Coated                     |  |  |  |
| 19     | CG-147-79                                                    | 80mm FEP Encased S.S. Spring O-Ring              |  |  |  |
| 20     | CG-1968-A-01                                                 | 7-Neck Lid, 300mm                                |  |  |  |
| 21     | CG-1972-17                                                   | 50L S.S. #304 PTFE Coated Cooling Coil           |  |  |  |
| 22     | CG-1972-81                                                   | 50L Unjacketed Reaction Vessel                   |  |  |  |
| 23     | CG-1972-65                                                   | Digital Temperature Controller, "T"              |  |  |  |
| 24     | CG-1968-X-50                                                 | Side Shelf For CG-1972-65 Temperature Controller |  |  |  |
| 25     | CG-12012-30                                                  | Lower Heating Mantle, Aluminum, 115V             |  |  |  |
| 26     | CG-1968-X-56                                                 | Lower Mantle Base                                |  |  |  |
| 27     | CG-1968-GL-040                                               | Zero Dead Space Drain Valve                      |  |  |  |
|        | CG-3002-L-45                                                 | 45/50 PTFE Stopper With Loosening Ring           |  |  |  |
|        | CG-145-09                                                    | 45/50 Keck Clips (PK10)                          |  |  |  |
|        | CG-3498-03                                                   | 1/2" OD Rod, 90° Bend                            |  |  |  |
|        | CG-9253-20                                                   | Universal Kwik Mount Klamp                       |  |  |  |
|        | CG-2048-03                                                   | 25.4mm Safety Collar with PTFE Gasket            |  |  |  |
|        | CG-1963-B-10                                                 | Beam Torque Wrench                               |  |  |  |
|        | CG-1963-B-14                                                 | 7/16" Deep Socket, 6 Point, 1/4" Drive           |  |  |  |