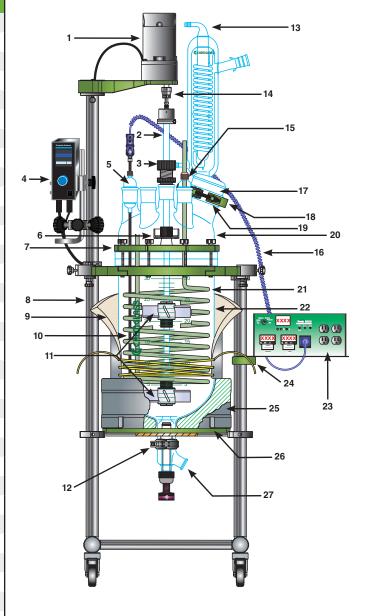

## UNJACKETED REACTORS, 30L

**30L PROCESS REACTOR, CYLINDRICAL, UNJACKETED, ELECTRIC OR AIR MOTOR**Complete reactor system on our NEW open air stand. Supplied with the components listed below and numbered on the schematic drawing. Optional items are listed on the following pages. PLEASE NOTE: REACTOR STAND OVERALL HEIGHT WITH MOTOR AND CLEARANCE BELOW VALVE, ARE CALCULATED FOR ALL CHEMGLASS STIRRER BEARINGS, INCLUDING THE CG-2077-M MECHANICAL SEAL STIR BEARING.

| Standard Components Supplied With Complete Process Reactors: |                |                                                  |  |  |
|--------------------------------------------------------------|----------------|--------------------------------------------------|--|--|
| No.                                                          | Part No.       | Description                                      |  |  |
| 1a                                                           | CG-2033-B-25   | Electric Stir Motor, 1/4Hp, 500 RPM              |  |  |
| 1b                                                           | CG-2025-20     | Air Motor, 3/8Hp                                 |  |  |
| 1c                                                           | CG-2025-10     | Filter-Regulator-Lubricator (Air Motor Only)     |  |  |
| 2                                                            | CG-2097-31     | 25.4mm Stirrer Shaft, 41-7/8" OAL                |  |  |
| 3                                                            | CG-2077-H-06   | 25.4mm PTFE Stir Bearing                         |  |  |
| 4                                                            | CG-2033-V-75   | Controller, Motor and Time (Electric Only)       |  |  |
| 5                                                            | CG-1042-E-10   | Thermocouple Adapter, 45/50                      |  |  |
| 6                                                            | CG-2093-21     | PTFE Flake Catching Cup, 25.4mm                  |  |  |
| 7                                                            | CG-1968-G-01   | 300mm Envelope Gasket                            |  |  |
| 8                                                            | CG-1968-X-12   | Open Support Frame, 75.25" OAH                   |  |  |
| 9                                                            | CG-10013-30    | 30L Heating Mantle, Fabric with Slit, 115V       |  |  |
| 10                                                           | CG-1972-67     | 1/4" Diameter X 36" Long Dual Thermocouple, "T"  |  |  |
| 11                                                           | CG-2095-17     | 6" OD PTFE Agitator, 60° (2ea)                   |  |  |
| 12                                                           | CG-1968-67     | 2" Beaded Pipe Coupling                          |  |  |
| 13                                                           | CG-1215-C-10   | High Efficiency Condenser, 45/50                 |  |  |
| 14a                                                          | CG-2046-90     | 25.4mm Shaft Coupling, (Electric Motor Only)     |  |  |
| 14b                                                          | CG-2046-91     | 25.4mm Shaft Coupling, (Air Motor Only)          |  |  |
| 15                                                           | CG-1042-46     | Adapter, 45/50 to #15 Chem-Thread (2ea)          |  |  |
| 16                                                           | CG-1972-66     | Dual Element Extension Cord, "T"                 |  |  |
| 17                                                           | CG-149-06      | 80mm Glass Cap                                   |  |  |
| 18                                                           | CG-141-T-10    | 80mm S.S. Clamp, PTFE Coated                     |  |  |
| 19                                                           | CG-147-79      | 80mm FEP Encased S.S. Spring O-Ring              |  |  |
| 20                                                           | CG-1968-A-01   | 7-Neck Lid, 300mm                                |  |  |
| 21                                                           | CG-1972-07     | 30L S.S. #304 PTFE Coated Cooling Coil           |  |  |
| 22                                                           | CG-1972-61     | 30L Unjacketed Reaction Vessel                   |  |  |
| 23                                                           | CG-1972-65     | Digital Temperature Controller, "T"              |  |  |
| 24                                                           | CG-1968-X-50   | Side Shelf For CG-1972-65 Temperature Controller |  |  |
| 25                                                           | CG-12012-30    | Lower Heating Mantle, Aluminum, 115V             |  |  |
| 26                                                           | CG-1968-X-56   | Lower Mantle Base                                |  |  |
| 27                                                           | CG-1968-GL-040 | Zero Dead Space Drain Valve                      |  |  |
|                                                              | CG-3002-L-45   | 45/50 PTFE Stopper With Loosening Ring           |  |  |
|                                                              | CG-145-09      | 45/50 Keck Clips (PK10)                          |  |  |
|                                                              | CG-3498-03     | 1/2" OD Rod, 90° Bend                            |  |  |
|                                                              | CG-9253-20     | Universal Kwik Mount Klamp                       |  |  |
|                                                              | CG-2048-03     | 25.4mm Safety Collar with PTFE Gasket            |  |  |
|                                                              | CG-1963-B-10   | Beam Torque Wrench                               |  |  |
|                                                              | CG-1963-B-14   | 7/16" Deep Socket, 6 Point, 1/4" Drive           |  |  |