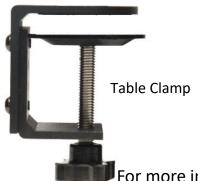

## Table Clamp configuration:

#### In this configuration:

- Mount the Table Clamp to your table
- Secure the main pole to the Table Clamp the same way you would secure the main pole to the Desktop Stand

For more information please visit our website: www.glidegear.net