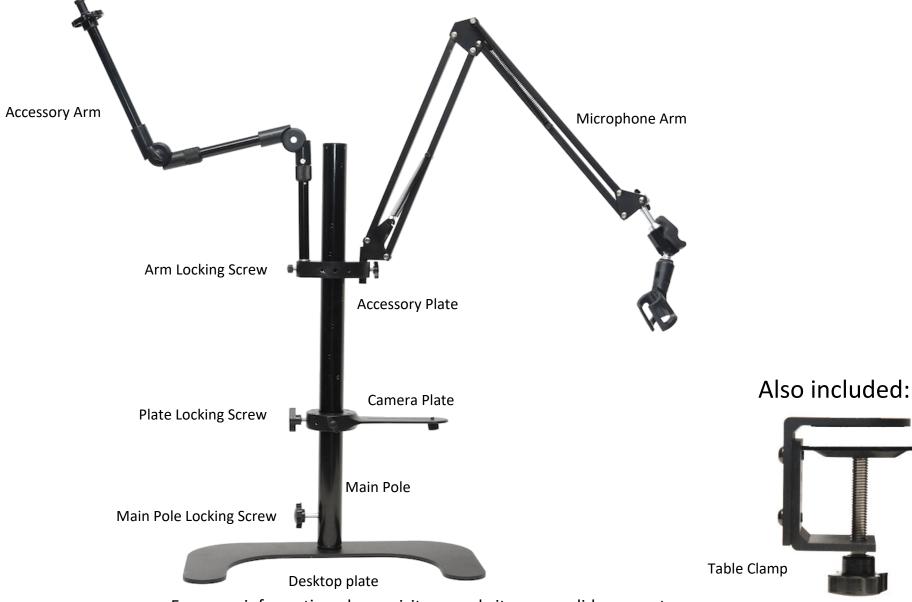

# What's included?

For more information please visit our website: www.glidegear.net

## **Alternative Mounting Options**

In the previous photo, the DST 100 was pictured in its *desktop configuration*. Please note that in a *desktop configuration*, it is recommended to weigh the desktop plate for extra stability.

Alternatively, the DST 100 can be used in two additional configurations:

## Table Clamp configuration:

#### In this configuration:

- Mount the Table Clamp to your table
- Secure the main pole to the Table Clamp the same way you would secure the main pole to the Desktop Stand

For more information please visit our website: www.glidegear.net