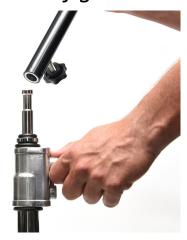

#### In this configuration:

• simply secure the main pole to your C-Stand the same way you would secure the main pole to the Desktop Stand