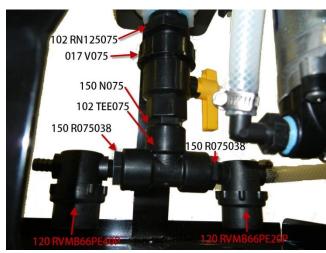

### **500 DOSINJ210**









THE DOSATRON PUMP MUST BE PLUMBED ON THE **PRESSURE SIDE** OF THE CARRIER PUMP

#### \*\*\*IMPORTANT\*\*\*

The Dosatron® manual is provided and is the customers responsibility to read & understands installation, usage and maintenance of the Dosatron® pump.

For questions please call C&R Supply 800-232-2637



## **500 DOSINJ210**













The Dosatron® manual is provided and is the customers responsibility to read & understands installation, usage and maintenance of the Dosatron® pump.



## **500 DOSINJ210**



#### **BRACKETS & BOLT TO MOUNT TO STAND**













#### \*\*\*IMPORTANT\*\*\*

The Dosatron® manual is provided and is the customers responsibility to read & understands installation, usage and maintenance of the Dosatron® pump.



## **500 DOSINJ210**









#### \*\*\*IMPORTANT\*\*\*

The Dosatron® manual is provided and is the customers responsibility to read & understands installation, usage and maintenance of the Dosatron® pump.



#### C&R SUPPLY, INC. 1-800-232-2637 www.crsupply.com

#### **500 DOSINJ210**



#### ADJUSTING THE INJECTION RATE (with pressure off

IMPORTANT! Use no tools.

Adju