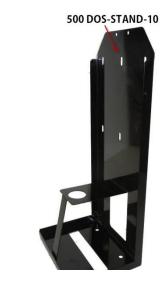

### **500 DOSINJ210**









THE DOSATRON PUMP MUST BE PLUMBED ON THE **PRESSURE SIDE** OF THE CARRIER PUMP

#### \*\*\*IMPORTANT\*\*\*

The Dosatron® manual is provided and is the customers responsibility to read & understands installation, usage and maintenance of the Dosatron® pump.

For questions please call C&R Supply 800-232-2637



## **500 DOSINJ210**













The Dosatron® manual is provided and is the customers responsibility to read & understands installation, usage and maintenance of the Dosatron® pump.



## **500 DOSINJ210**



#### **BRACKETS & BOLT TO MOUNT TO STAND**













#### \*\*\*IMPORTANT\*\*\*

The Dosatron® manual is provided and is the customers responsibility to read & understands installation, usage and maintenance of the Dosatron® pump.



## **500 DOSINJ210**









#### \*\*\*IMPORTANT\*\*\*

The Dosatron® manual is provided and is the customers responsibility to read & understands installation, usage and maintenance of the Dosatron® pump.



#### C&R SUPPLY, INC. 1-800-232-2637 www.crsupply.com

#### **500 DOSINJ210**



#### ADJUSTING THE INJECTION RATE (with pressure off

IMPORTANT! Use no tools.

Adjustment must be made when there is no pressure in the DOSATRON.

- Turn off the water supply and allow the pressure to drop to zero.
- Unscrew the blocking ring (Fig. 13).
- Screw or unscrew the adjusting nut in order to line up the 2