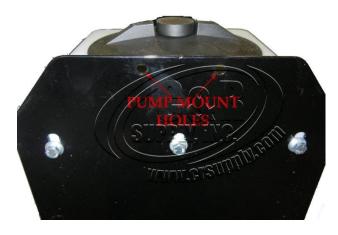

### **500 DOSINJ210**









THE DOSATRON PUMP MUST BE PLUMBED ON THE **PRESSURE SIDE** OF THE CARRIER PUMP

#### \*\*\*IMPORTANT\*\*\*

The Dosatron® manual is provided and is the customers responsibility to read & understands installation, usage and maintenance of the Dosatron® pump.

For questions please call C&R Supply 800-232-2637



## **500 DOSINJ210**













The Dosatron® manual is provided and is the customers responsibility to read & understands installation, usage and maintenance of the Dosatron® pump.



## **500 DOSINJ210**



#### **BRACKETS & BOLT TO MOUNT TO STAND**













#### \*\*\*IMPORTANT\*\*\*

The Dosatron® manual is provided and is the customers responsibility to read & understands installation, usage and maintenance of the Dosatron® pump.



## **500 DOSINJ210**









#### \*\*\*IMPORTANT\*\*\*

The Dosatron® manual is provided and is the customers responsibility to read & understands installation, usage and maintenance of the Dosatron® pump.



#### C&R SUPPLY, INC. 1-800-232-2637 www.crsupply.com

#### **500 DOSINJ210**



#### ADJUSTING THE INJECTION RATE (with pressure off

IMPORTANT! Use no tools.

Adjustment must be made when there is no pressure in the DOSATRON.

- Turn off the water supply and allow the pressure to drop to zero.
- Unscrew the blocking ring (Fig. 13).
- Screw or unscrew the adjusting nut in order to line up the 2 pea