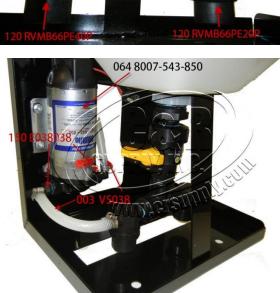

### **500 DOSINJ210**









THE DOSATRON PUMP MUST BE PLUMBED ON THE **PRESSURE SIDE** OF THE CARRIER PUMP

#### \*\*\*IMPORTANT\*\*\*

The Dosatron® manual is provided and is the customers responsibility to read & understands installation, usage and maintenance of the Dosatron® pump.

For questions please call C&R Supply 800-232-2637



## **500 DOSINJ210**













The Dosatron® manual is provided and is the customers responsibility to read & understands installation, usage and maintenance of the Dosatron® pump.



## **500 DOSINJ210**



#### **BRACKETS & BOLT TO MOUNT TO STAND**













#### \*\*\*IMPORTANT\*\*\*

The Dosatron® manual is provided and is the customers responsibility to read & understands installation, usage and maintenance of the Dosatron® pump.



## **500 DOSINJ210**









#### \*\*\*IMPORTANT\*\*\*

The Dosatron® manual is provided and is the customers responsibility to read & understands installation, usage and maintenance of the Dosatron® pump.



#### C&R SUPPLY, INC. 1-800-232-2637 www.crsupply.com

#### **500 DOSINJ210**



#### ADJUSTING THE INJECTION RATE (with pressure off

IMPORTANT! Use no tools.

Adjust