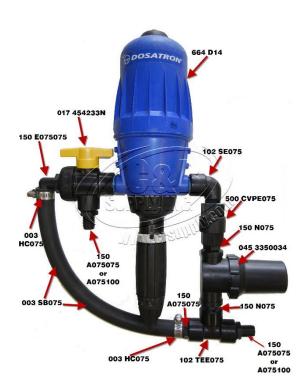

#### **500 DOSINJ210**

#### ADJUSTING THE INJECTION RATE (with pressure off

IMPORTANT! Use no tools.

Adjustment must be made when there is no pressure in the DOSATRON.

- Turn off the water supply and allow the pressure to drop to zero.
- Unscrew the blocking ring (Fig. 13).
- Screw or unscrew the adjusting nut in order to line up the 2 peaks of the eyelet with the desired ratio on the scale (Fig. 14).
- Tighten the blocking ring (Fig. 15).