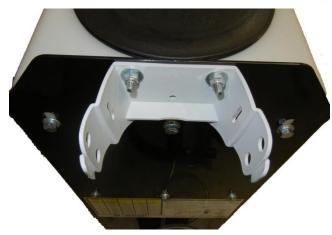

### **500 DOSINJ210**









THE DOSATRON PUMP MUST BE PLUMBED ON THE **PRESSURE SIDE** OF THE CARRIER PUMP

#### \*\*\*IMPORTANT\*\*\*

The Dosatron® manual is provided and is the customers responsibility to read & understands installation, usage and maintenance of the Dosatron® pump.

For questions please call C&R Supply 800-232-2637



## **500 DOSINJ210**













The Dosatron® manual is provided and is the customers responsibility to read & understands installation, usage and maintenance of the Dosatron® pump.



## **500 DOSINJ210**



#### **BRACKETS & BOLT TO MOUNT TO STAND**













#### \*\*\*IMPORTANT\*\*\*

The Dosatron® manual is provided and is the customers responsibility to read & understands installation, usage and maintenance of the Dosatron® pump.



## **500 DOSINJ210**









#### \*\*\*IMPORTANT\*\*\*

The Dosatron® manual is provided and is the customers responsibility to read & understands installation, usage and maintenance of the Dosatron® pump.



#### C&R SUPPLY, INC. 1-800-232-2637 www.crsupply.com

#### **500 DOSINJ210**



#### ADJUSTING THE INJECTION RATE (with pressure off

IMPORTANT! Use no tools.

Adjustment must be made when there is no pressure in the DOSATRON.

- Turn off the water supply and allow the pressure to drop to zero.
- Unscrew the blocking ring (Fig. 13).
- Screw or unscrew the adjusting nut in order to line up the 2 p