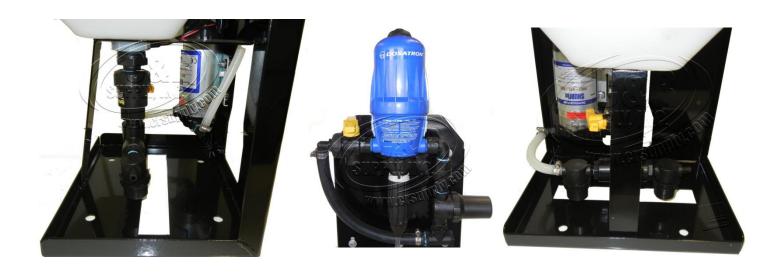

### **500 DOSINJ210**









THE DOSATRON PUMP MUST BE PLUMBED ON THE **PRESSURE SIDE** OF THE CARRIER PUMP

#### \*\*\*IMPORTANT\*\*\*

The Dosatron® manual is provided and is the customers responsibility to read & understands installation, usage and maintenance of the Dosatron® pump.

For questions please call C&R Supply 800-232-2637



## **500 DOSINJ210**













The Dosatron® manual is provided and is the customers responsibility to read & understands installation, usage and maintenance of the Dosatron® pump.



## **500 DOSINJ210**



#### **BRACKETS & BOLT TO MOUNT TO STAND**













#### \*\*\*IMPORTANT\*\*\*

The Dosatron® manual is provided and is the customers responsibility to read & understands installation, usage and maintenance of the Dosatron® pump.



## **500 DOSINJ210**









####