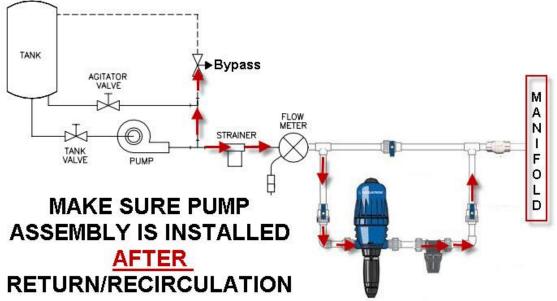

### **500 DOSINJ210**

THE DOSATRON PUMP MUST BE PLUMBED ON THE **PRESSURE SIDE** OF THE CARRIER PUMP