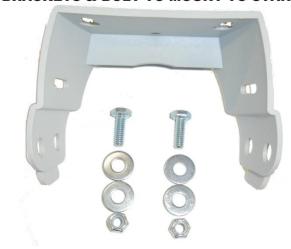

### **500 DOSINJ210**









THE DOSATRON PUMP MUST BE PLUMBED ON THE **PRESSURE SIDE** OF THE CARRIER PUMP

#### \*\*\*IMPORTANT\*\*\*

The Dosatron® manual is provided and is the customers responsibility to read & understands installation, usage and maintenance of the Dosatron® pump.

For questions please call C&R Supply 800-232-2637



## **500 DOSINJ210**













The Dosatron® manual is provided and is the customers responsibility to read & understands installation, usage and maintenance of the Dosatron® pump.



## **500 DOSINJ210**



#### **BRACKETS & BOLT TO MOUNT TO STAND**













#### \*\*\*IMPORTANT\*\*\*

The Dosatron® manual is provided and is the customers responsibility to read & understands installation, usage and maintenance of the Dosatron® pump.



## **500 DOSINJ210**









#### \*\*\*IMPORTANT\*\*\*

The Dosatron® manual is provided and is the customers responsibility to read & understands installation, usage and maintenance of the Dosatron® pump.



#### C&R SUPPLY, INC. 1-800-232-2637 www.crsupply.com

#### **500 DOSINJ210**



#### ADJUSTING THE INJECTION RATE (with pressure off

IMPORTANT! Use no tools.

Adjustment must be made when there is no pressure in the DOSATRON.

- Turn off the water supply and allow the pressure to drop to zero.
- Unscrew the blocking ring (Fig. 13).
- Screw or unscrew the adjusting nut in order to line up the