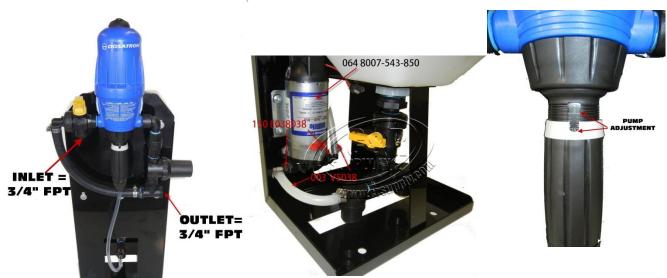

#### **500 DOSINJ210**

#### ADJUSTING THE INJECTION RATE (with pressure off

IMPORTANT! Use no tools.

Adjustment must be made when there is no pressure in the DOSATRON.

- Turn off the water supply and allow the pressure to drop to zero.
- Unscrew the blocking ring (Fig. 13).
- Screw or unscrew the adjusting nut in order to line up the 2 peaks of the eyelet with the desired ratio on the scale (Fig. 14).
- Tighten the blocking ring (Fig. 15).