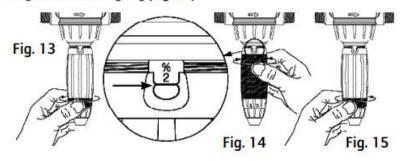

#### ADJUSTING THE INJECTION RATE (with pressure off

IMPORTANT! Use no tools.

Adjustment must be made when there is no pressure in the DOSATRON.

- Turn off the water supply and allow the pressure to drop to zero.
- Unscrew the blocking ring (Fig. 13).
- Screw or unscrew the adjusting nut in order to line up the 2 peaks of the eyelet with the desired ratio on the scale (Fig. 14).
- Tighten the blocking ring (Fig. 15).