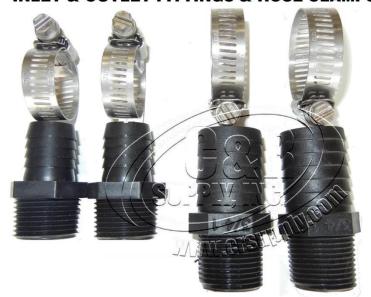

**









THE DOSATRON PUMP MUST BE PLUMBED ON THE **PRESSURE SIDE** OF THE CARRIER PUMP

#### \*\*\*IMPORTANT\*\*\*

The Dosatron® manual is provided and is the customers responsibility to read & understands installation, usage and maintenance of the Dosatron® pump.

For questions please call C&R Supply 800-232-2637



## **500 DOSINJ210**













The Dosatron® manual is provided and is the customers responsibility to read & understands installation, usage and maintenance of the Dosatron® pump.



## **500 DOSINJ210**



#### **BRACKETS & BOLT TO MOUNT TO STAND**













#### \*\*\*IMPORTANT\*\*\*

The Dosatron® manual is provided and is the customers responsibility to read & understands installation, usage and maintenance of the Dosatron® pump.



## **500 DOSINJ210**









#### \*\*\*IMPORTANT\*\*\*

The Dosatron® manual is provided and is the customers responsibility to read & understands installation, usage and maintenance of the Dosatron® pump.



#### C&R SUPPLY, INC. 1-800-232-2637 www.crsupply.com

#### **500 DOSINJ210**



#### ADJUSTING THE INJECTION RATE (with pressure off

IMPORTANT! Use no tools.

Adjustment must be made when there is no pressure in the DOSATRON.

- Turn off the water supply and allow the pressure to drop to zero.
- Unscrew the blocking ring (Fig. 13).
- Screw or unscrew the adjusting nut in order to line up the 2 peaks of the eyelet with the desired ratio on the scale (Fig. 14).
- Tighten the blocking ring (Fig. 15).





Agitate for 5 mins <u>before use.</u>
Pump <u>must</u> stay running
during operation.

\*\*\*IMPORTANT\*\*\