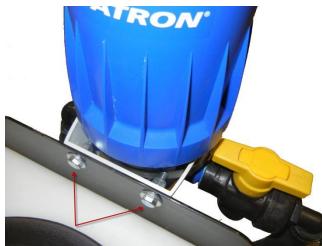

### **500 DOSINJ210**









THE DOSATRON PUMP MUST BE PLUMBED ON THE **PRESSURE SIDE** OF THE CARRIER PUMP

#### \*\*\*IMPORTANT\*\*\*

The Dosatron® manual is provided and is the customers responsibility to read & understands installation, usage and maintenance of the Dosatron® pump.

For questions please call C&R Supply 800-232-2637



## **500 DOSINJ210**













The Dosatron® manual is provided and is the customers responsibility to read & understands installation, usage and maintenance of the Dosatron® pump.



## **500 DOSINJ210**



#### **BRACKETS & BOLT TO MOUNT TO STAND**













#### \*\*\*IMPORTANT\*\*\*

The Dosatron® manual is provided and is the customers responsibility to read & understands installation, usage and maintenance of the Dosatron® pump.



## **500 DOSINJ210**









#### \*\*\*IMPORTANT\*\*\*

The Dosatron® manual is provided and is the customers responsibility to read & understands installation, usage and maintenance of the Dosatron® pump.



#### C&R SUPPLY, INC. 1-800-232-2637 www.crsupply.com

#### **500 DOSINJ210**



#### ADJUSTING THE INJECTION RATE (with pressure off

IMPORTANT! Use no tools.

Adjustment must be made when there is no pressure in the DOSATRON.

- Turn off the water supply and allow the pressure to drop to zero.
- Unscrew the blocking ring (Fig. 13).
- Screw or unscrew the adjusting nut in order to line up the 2 peaks