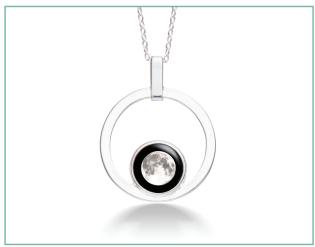

#### THE ATMOSPHERE PENDANT BY MOONGLOW

**Metal:** Silver plated pendant and rhodium coated sterling silver chain.

**Dimensions:** The pendant features a 10mm moon picture (smaller than standard size). The pendant itself is about 1" in diameter and measures 1 <sup>1/4</sup>" from top of the bale to the bottom of the pendant. Comes with an 18" chain. **Wholesale:** \$22.50 **Retail:** \$48