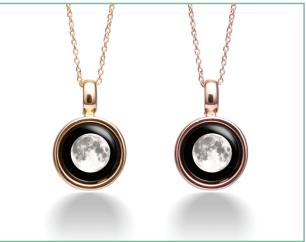

## SKY LIGHT NECKLACE IN GOLD OR ROSE GOLD

Metal: 18K Yellow or Rose gold plated pendant. Yellow or Rose gold-plated chain. Dimensions: 10mm moon pendant (Mini moon collection) 18" link chain (1/2mm thick). Wholesale: \$47.50 Retail: \$95