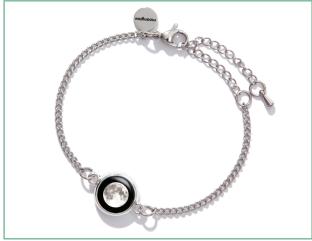

### THE MOONSTOCK BRACELET

Metal: Silver plated charm with adjustable stainless steel bangle bracelet and branded tag. Dimensions: 1/8" thick, 1/2" diameter pendant with adjustable 1.5mm thick, 2.5"-3" diameter bangle. Wholesale: \$22.50 Retail: \$49