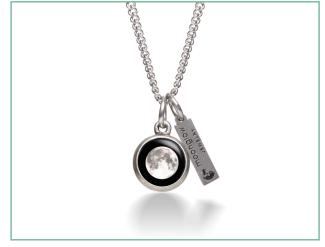

# LUNAR ESSENCE NECKLACE

Metal: Pewter pendant with stainless steel chain and branded tag. Dimensions: 4mm thick, 10mm diameter pendant. Comes with a 26" (adjustable to 28") curb chain (2mm thick) and a 15mm tag. Wholesale: \$20 Retail: \$45