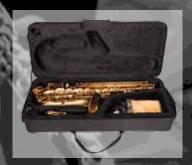

## **ALTO SAXOPHONE**

1 KSO-AS10-GLD

### \$999.00

- · Gold lacquer finish.
- High F# mechanism.
- Blue steel springs.
- Engraved bell.
- Adjustable right hand Brass thumb-rest.
- Deluxe polyester padded case with shoulder straps, robust zippers, large storage pocket and side & top carry handles.
- Includes mouthpiece, strap, reed and cork grease.