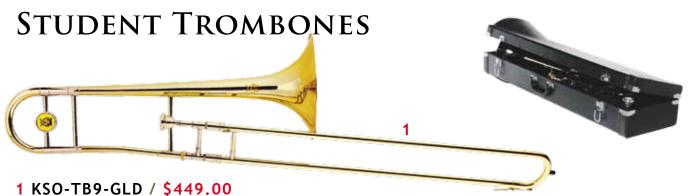

## 2 KSO-TB10-GLD / \$499.00

Advanced Student easy blowing Trombone. Brass bell, Cupronickle slide and 12C mouthpiece. Polyester padded case with shoulder straps, robust zippers, storage pocket and side & top carry handles.