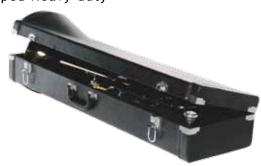

## TROMBONE CASES

KSO-CTB1-BLK

\$89.95 / Shaped Heavy-duty

leather-look finish over timber Case with plush lined interior, metal latches and carry handle. Black.