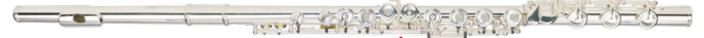

### 5 KSO-FL40-SLV / \$699.00

Intermediate Flute. French cut style keywork mechanisms. Offset G, Split-E mechanism and B foot. French-style hardcase in exterior padded zip bag with storage pocket, shoulder strap & carry handle.