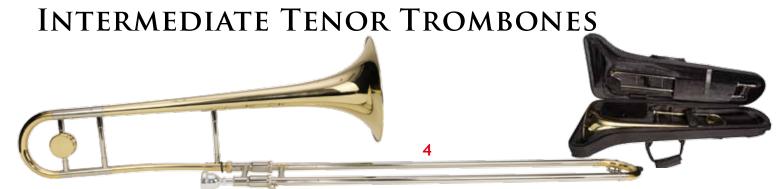

Advanced free blowing Bb Trombone. Lacquered Gold Brass body. Brass outer slide & Cupronickel inner slide. Includes Black shaped heavy-duty hard case with plush lined interior, metal latches & satchel-style carry handle.

## 4 KSO-TB20-GLD / \$699.00

Intermediate Trombone. Brass bell, Cupronickle slide and 12C mouthpiece. Increased slide lock mass provides warmer tones. Deluxe heavy-duty polyester padded case with shoulder straps, robust zippers, storage pocket and side & top carry handles.