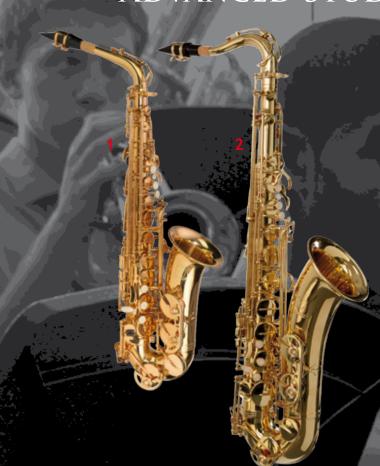

## **ALTO SAXOPHONE**

1 KSO-AS10-GLD

### \$999.00

- · Gold lacquer finish.
- High F# mechanism.
- Blue steel springs.
- Engraved bell.
- Adjustable right hand Brass thumb-rest.
- Deluxe polyester padded case with shoulder straps, robust zippers, large storage pocket and side & top carry handles.
- Includes mouthpiece, strap, reed and cork grease.

# TENOR SAXOPHONE

2 KSO-TS10-GLD

\$1199.00 As above but Tenor Saxophone.