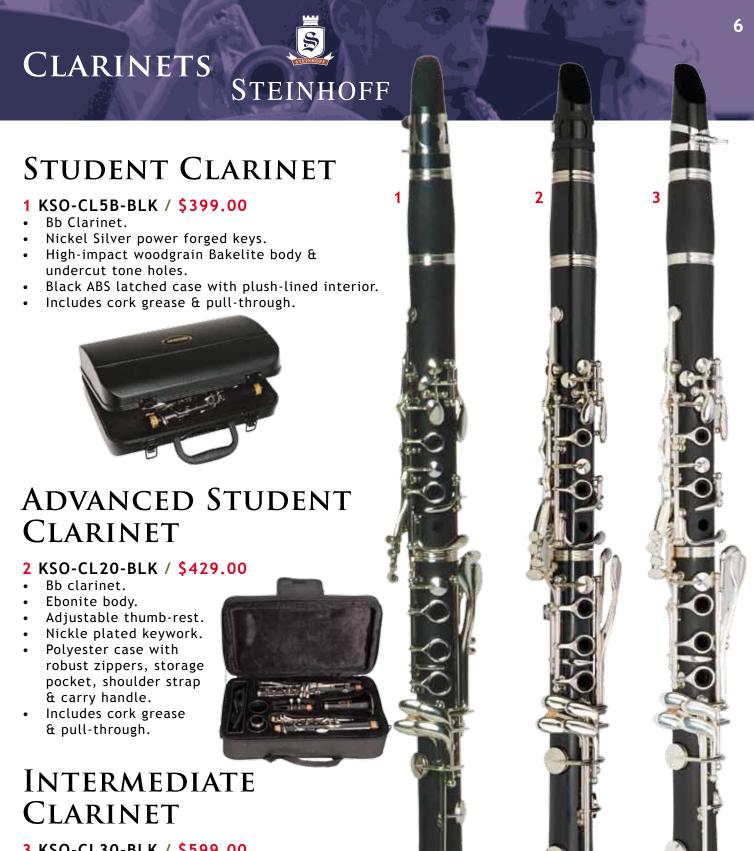

### 3 KSO-CL30-BLK / \$599.00

- Bb Clarinet.
- Ebonite body.
- Silver plated keywork.
- Adjustable thumb-rest.
- Long and short barrel to aid tuning.
- Deluxe polyester case with robust zippers, storage pocket, shoulder strap & carry handle.
- Includes cork grease & pull-through.