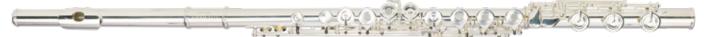

### 4 KSO-FL35-SLV / \$599.00

Intermediate Flute. Japanese Cupronickle body. Offset G, Split-E mechanism and C foot. Deluxe polyester case with robust zippers, storage pocket, shoulder strap & carry handle.