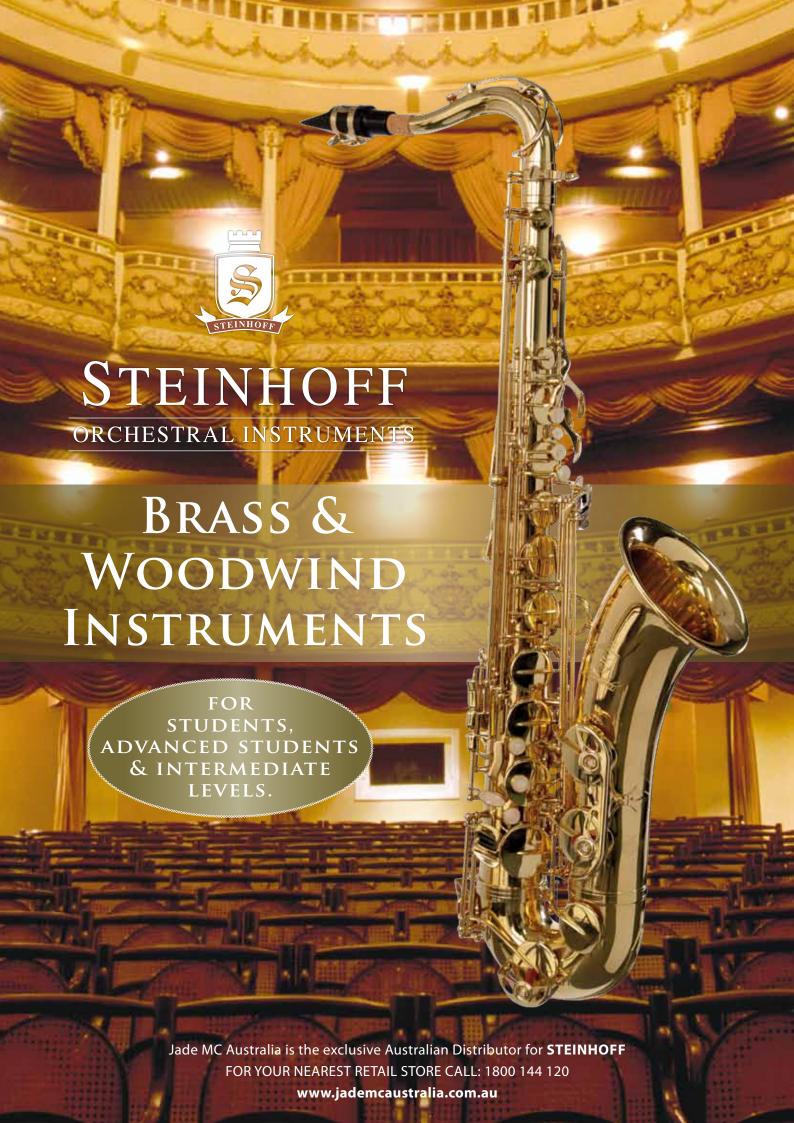

## **ALTO SAXOPHONE**

1 KSO-AS10-GLD

### \$999.00

- · Gold lacquer finish.
- High F# mechanism.
- Blue steel springs.
- Engraved bell.
- Adjustable right hand Brass thumb-rest.
- Deluxe polyester padded case with shoulder straps, robust zippers, large storage pocket and side & top carry handles.
- Includes mouthpiece, strap, reed and cork grease.

# TENOR SAXOPHONE

2 KSO-TS10-GLD

\$1199.00 As above but Tenor Saxophone.