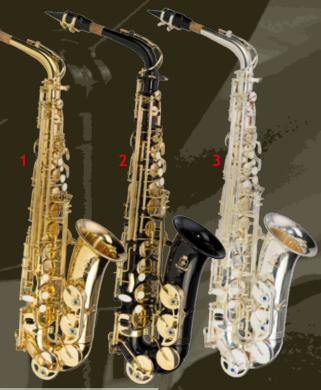

# ALTO SAXOPHONE

KSO-AS20

- 1 GLD (Gold) \$1199.00
- 2 BLK (Black) \$1349.00
- 3 SLV (Silver) \$1499.00
- Gold, Silver or Black lacquer finishes available.
- High F# mechanism.
- Blue steel springs.
- Engraved bell.
- Adjustable right hand Brass thumb-rest.
- Deluxe polyester padded case with shoulder straps, robust zippers, large storage pocket and side & top carry handles.
- Includes mouthpiece, strap, reed and cork grease.