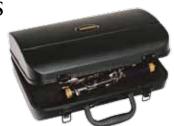

## **CLARINET CASES**

KSO-CCL1-BLK

\$49.95 / Heavy-duty ABS Hard Case with plush lined interior, Black metal latches and satchel-style carry handle. Black.