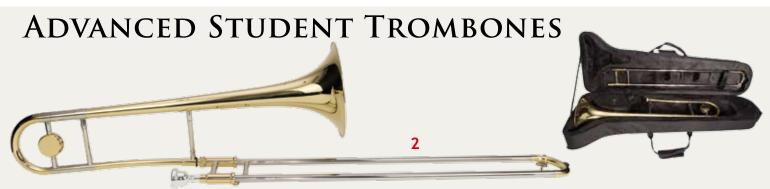

For full details: www.jademcaustralia.com.au

Student free blowing Trombone. Lacquered Gold Brass body. Includes Black shaped heavy-duty hard case with plush lined interior, metal latches & satchel-style carry handle.

## 2 KSO-TB10-GLD / \$499.00

Advanced Student easy blowing Trombone. Brass bell, Cupronickle slide and 12C mouthpiece. Polyester padded case with shoulder straps, robust zippers, storage pocket and side & top carry handles.

Advanced free blowing Bb Trombone. Lacquered Gold Brass body. Brass outer slide & Cupronickel inner slide. Includes Black shaped heavy-duty hard case with plush lined interior, metal latches & satchel-style carry handle.