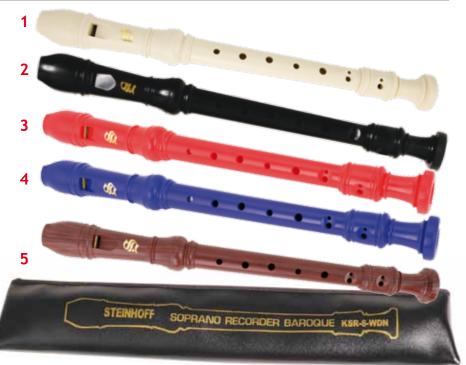

## RECORDERS

1 KSR-1-WHT / \$9.95

Steinhoff Soprano Baroque Recorder. Baroque/English Fingering. Resin (plastic) Body. Includes Fingering Chart, Cleaning Rod & Plastic Pouch. White.

2 KSR-2-BLK / \$9.95 As above but black.

3 KSR-3-RED / \$9.95 As above but red.

4 KSR-4-DBL / \$9.95 As above but dark blue.

5 KSR-6-WDN / \$12.95

3-Piece Construction. Baroque/English Fingering. Durable Resin Body, Natural Wood Finish. Includes Fingering Chart, Cleaning Rod & Black Vinyl Carry Bag. Wooden finish.