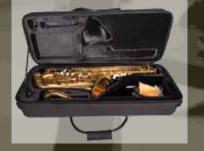

# TENOR SAXOPHONE

2 KSO-TS10-GLD

\$1199.00 As above but Tenor Saxophone.

## TENOR SAXOPHONE

4 KSO-TS20-GLD

\$1399.00

As above but Tenor Saxophone in Gold lacquer finish.

For full details: www.jademcaustralia.com.au

Gold Brass Bb Trumpet. Nickel lacquer tuning pipe and Monel valves. Includes ABS hard case & accessories (Valve oil, slide grease & polish cloth).