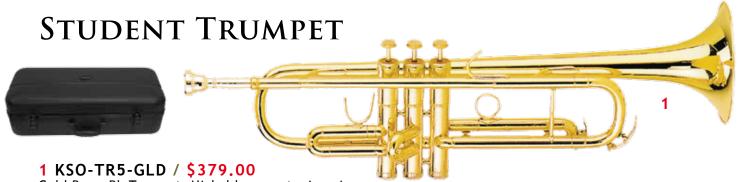

2 KSO-TR10-GLD / \$429.00

Advanced Student Model. Bb trumpet with clear lacquer finish. Monel valves. Yellow brass lead-pipe, slides and bell. First slide thumb-rest. Third slide adjustable finger-rest. 7C mouthpiece. Polyester padded case with shoulder straps, robust zippers, storage pocket and side & top carry handles.