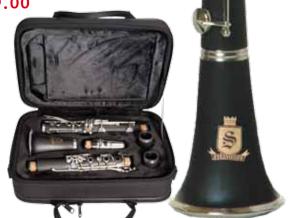

### 3 KSO-CL30-BLK / \$599.00

- Bb Clarinet.
- Ebonite body.
- Silver plated keywork.
- Adjustable thumb-rest.
- Long and short barrel to aid tuning.
- Deluxe polyester case with robust zippers, storage pocket, shoulder strap & carry handle.
- Includes cork grease & pull-through.