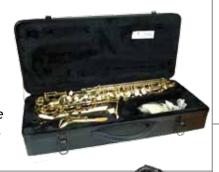

# TENOR SAX CASES

KSO-CTS1-BLK

\$129.00 / Heavy-duty ABS Hard Case with plush lined interior & metal latches, protective feet and retractable carry handle. Black.