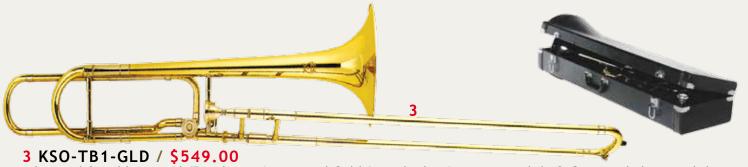

## 2 KSO-TB10-GLD / \$499.00

Advanced Student easy blowing Trombone. Brass bell, Cupronickle slide and 12C mouthpiece. Polyester padded case with shoulder straps, robust zippers, storage pocket and side & top carry handles.