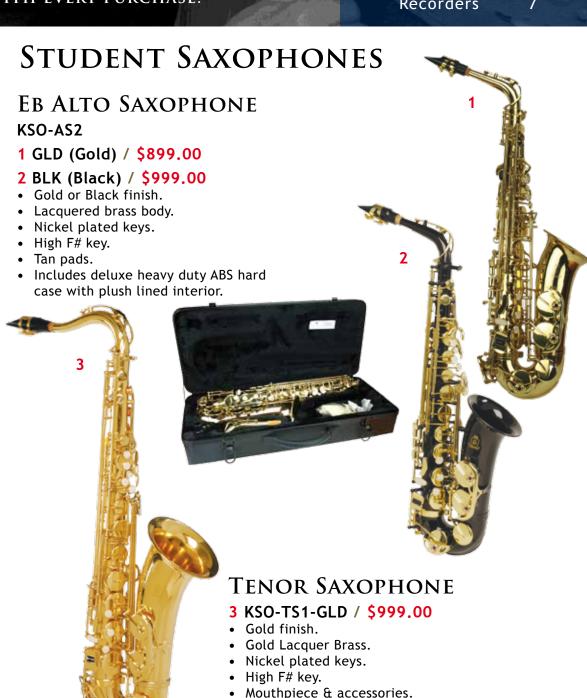

## **ALTO SAXOPHONE**

1 KSO-AS10-GLD

### \$999.00

- · Gold lacquer finish.
- High F# mechanism.
- Blue steel springs.
- Engraved bell.
- Adjustable right hand Brass thumb-rest.
- Deluxe polyester padded case with shoulder straps, robust zippers, large storage pocket and side & top carry handles.
- Includes mouthpiece, strap, reed and cork grease.

# TENOR SAXOPHONE

2 KSO-TS10-GLD

\$1199.00 As above but Tenor Saxophone.

# ALTO SAXOPHONE

KSO-AS20

- 1 GLD (Gold) \$1199.00
- 2 BLK (Black) \$1349.00
- 3 SLV (Silver) \$1499.00
- Gold, Silver or Black lacquer finishes available.
- High F# mechanism.
- Blue steel springs.
- Engraved bell.
- Adjustable right hand Brass thumb-rest.
- Deluxe polyester padded case with shoulder straps, robust zippers, large storage pocket and side & top carry handles.
- Includes mouthpiece, strap, reed and cork grease.

## TENOR SAXOPHONE

4 KSO-TS20-GLD

\$1399.00

As above but Tenor Saxophone in Gold lacquer finish.

For full details: www.jademcaustralia.com.au

Gold Brass Bb Trumpet. Nickel lacquer tuning pipe and Monel valves. Includes ABS hard case & accessories (Valve oil, slide grease & polish cloth).