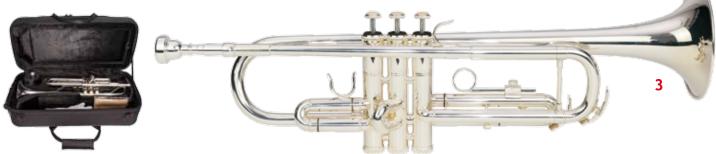

## 3 KSO-TR20 / GLD (Gold) \$549.00 / 3 SLV (Silver) \$699.00

Intermediate Bb trumpet. Rose brass lead-pipe. Clear lacquer finish. Monel valves. First slide thumb-rest. Third slide adjustable finger-rest. 7C mouthpiece. Deluxe polyester padded case with shoulder straps, robust zippers, storage pocket and side & top carry handles.