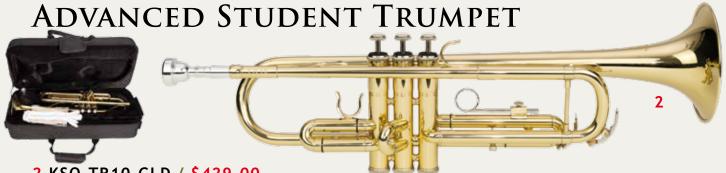

2 KSO-TR10-GLD / \$429.00

Advanced Student Model. Bb trumpet with clear lacquer finish. Monel valves. Yellow brass lead-pipe, slides and bell. First slide thumb-rest. Third slide adjustable finger-rest. 7C mouthpiece. Polyester padded case with shoulder straps, robust zippers, storage pocket and side & top carry handles.