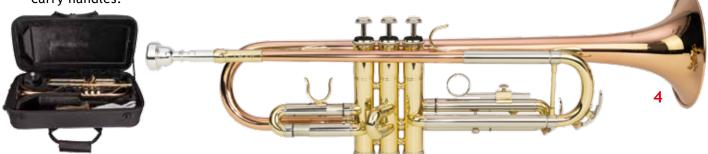

### 4 KSO-TR40-GLD / \$749.00

Intermediate Bb trumpet. Rose brass lead-pipe and bell. Clear lacquer finish. Monel valves. First slide thumb-rest. Third slide adjustable finger-rest. 7C mouthpiece. F-Trigger. Deluxe polyester padded case with shoulder straps, robust zippers, storage pocket and side & top carry handles.