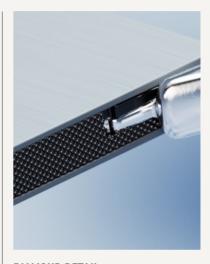

#### **DIAMOND DETAIL**

The Premium Collection features a diamond pattern at the bottom of the mechanism, reminiscent of the design of high-end Japanese and German cameras. This tactile detail perfectly complements the metal lever.