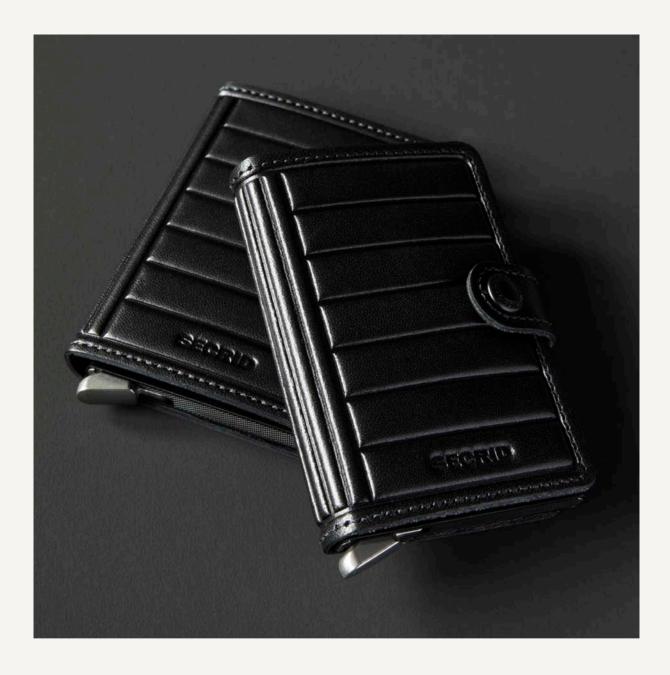

#### **EMBOSS LINES**

MEI-Black

Slimwallet
EMBOSS LINES

SEI-Black

- Soft high-quality sheep leather, refined in Italy.
- In-house bespoke embossing design.
- Inspired by luxury car interiors and high-end luggage design.
- Produced in cooperation with Vivolo; Trusted high-end leather partner for haute couture houses.
- New stainless-steel metal lever.
- Embossed 'Secrid' logo.
- Made in Holland and Italy.

Sheep leather, refined in Italy

Diamond-pattern bottom

Silver metal lever

Gunmetal button

2022/23 SECRID, MADE IN HOLLAND SECRID

#### **EMBOSS LINES**

- The combination of the custom design, quality sheep leather and finish ensure the embossing will stay soft over time.
   If needed wipe with a soft, dry cloth.