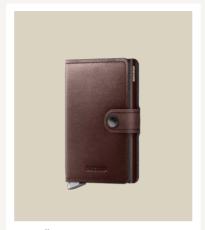

## **Premium Collection**

DUSK BLACK

MDu-Black

Slimwallet Twinwallet
DUSK BLACK DUSK BLACK

SDu-Black

TDu-Black

- Smooth high-quality vegetable-tanned cow leather.
- Produced in Tuscany by family-owned tannery La Bretagna.
- Subtle shine finish.
- New stainless-steel metal lever.
- Embossed 'Secrid' logo.
- Made in Holland and Italy.

Italian cow leather

Diamond-pattern bottom

Silver metal lever

Gunmetal button

Miniwallet

DUSK DARK BROWN

MDu-Dark Brown

Slimwallet
DUSK DARK BROWN