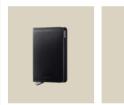

# **Premium Collection**

Cardprotector **FROST BLACK** 

## CFr-Black

- All-around brushed finish, inspired by the automotive industry.
- New stainless-steel metal lever.
- Made in Holland.

Brushed aluminium finish

Diamond-pattern bottom

Silver metal lever

Cardprotector