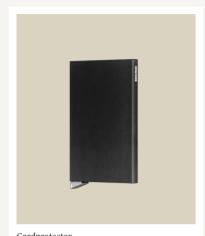

# **Premium Collection**

Cardprotector **FROST BLACK** 

## CFr-Black

- All-around brushed finish, inspired by the automotive industry.
- New stainless-steel metal lever.
- Made in Holland.

Brushed aluminium finish

Diamond-pattern bottom

Silver metal lever

Cardprotector