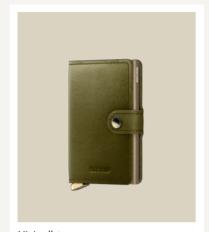

## **Premium Collection**

Miniwallet **DUSK OLIVE** 

MDu-Olive

Twinwallet
DUSK OLIVE

TDu-Olive

- Smooth high-quality vegetable-tanned cow leather.
- Produced in Tuscany by family-owned tannery La Bretagna.
- Subtle shine finish.
- New stainless-steel metal lever.
- Embossed 'Secrid' logo.
- Made in Holland and Italy.

Italian cow leather

Diamond-pattern bottom

Gold metal lever

Gold button

Miniwallet