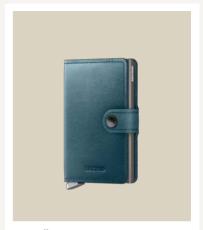

## **Premium Collection**

DUSK BLACK

MDu-Black

Slimwallet Twinwallet
DUSK BLACK DUSK BLACK

SDu-Black

TDu-Black

- Smooth high-quality vegetable-tanned cow leather.
- Produced in Tuscany by family-owned tannery La Bretagna.
- Subtle shine finish.
- New stainless-steel metal lever.
- Embossed 'Secrid' logo.
- Made in Holland and Italy.

Italian cow leather

Diamond-pattern bottom

Silver metal lever

Gunmetal button

Miniwallet

DUSK DARK BROWN

MDu-Dark Brown

Slimwallet
DUSK DARK BROWN