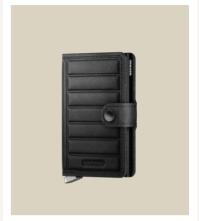

## **Premium Collection**

DUSK BLACK

MDu-Black

Slimwallet Twinwallet
DUSK BLACK DUSK BLACK

SDu-Black

TDu-Black

- Smooth high-quality vegetable-tanned cow leather.
- Produced in Tuscany by family-owned tannery La Bretagna.
- Subtle shine finish.
- New stainless-steel metal lever.
- Embossed 'Secrid' logo.
- Made in Holland and Italy.

Italian cow leather

Diamond-pattern bottom

Silver metal lever

Gunmetal button

Miniwallet

DUSK DARK BROWN

MDu-Dark Brown

Slimwallet
DUSK DARK BROWN