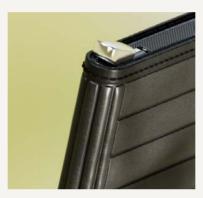

### NEW METAL LEVER

The eye-catching metal lever is our in our patented

#### FIRST METAL LEVER

Our eye-catching metal lever is made from durable stainless-steel metal and especially crafted for this collection. It is the next evolutionary step for our patented Secrid mechanism. The metal lever also magnifies the iconic Secrid click as your cards are revealed.

#### **DIAMOND DETAIL**

The Premium Collection features a diamond pattern at the bottom of the mechanism, reminiscent of the design of high-end Japanese and German cameras. This tactile detail perfectly complements the metal lever.