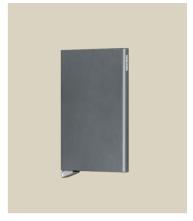

## CFr-Black

- All-around brushed finish, inspired by the automotive industry.
- New stainless-steel metal lever.
- Made in Holland.

Brushed aluminium finish

Diamond-pattern bottom

Silver metal lever

Cardprotector

#### **FROST TITANIUM**

CFr-Titanium

- All-around brushed finish, inspired by the automotive industry.
- New stainless-steel metal lever.
- Made in Holland.

Brushed aluminium finish

Diamond-pattern bottom