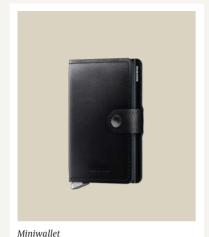

## **Premium Collection**

DUSK BLACK

MDu-Black

Slimwallet Twinwallet
DUSK BLACK DUSK BLACK

SDu-Black

TDu-Black

- Smooth high-quality vegetable-tanned cow leather.
- Produced in Tuscany by family-owned tannery La Bretagna.
- Subtle shine finish.
- New stainless-steel metal lever.
- Embossed 'Secrid' logo.
- Made in Holland and Italy.

Italian cow leather

Diamond-pattern bottom

Silver metal lever

Gunmetal button

Miniwallet

DUSK DARK BROWN

MDu-Dark Brown

Slimwallet
DUSK DARK BROWN