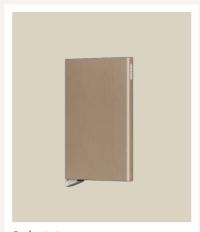

## **Premium Collection**

DUSK BLACK

MDu-Black

Slimwallet Twinwallet
DUSK BLACK DUSK BLACK

SDu-Black

TDu-Black

- Smooth high-quality vegetable-tanned cow leather.
- Produced in Tuscany by family-owned tannery La Bretagna.
- Subtle shine finish.
- New stainless-steel metal lever.
- Embossed 'Secrid' logo.
- Made in Holland and Italy.

Italian cow leather

Diamond-pattern bottom

Silver metal lever

Gunmetal button

Miniwallet

DUSK DARK BROWN

MDu-Dark Brown

Slimwallet
DUSK DARK BROWN