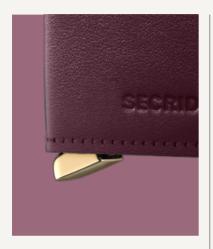

### NEW METAL LEVER

The eye-catching metal lever is our in our patented

#### FIRST METAL LEVER

Our eye-catching metal lever is made from durable stainless-steel metal and especially crafted for this collection. It is the next evolutionary step for our patented Secrid mechanism. The metal lever also magnifies the iconic Secrid click as your cards are revealed.

#### **DIAMOND DETAIL**

The Premium Collection features a diamond pattern at the bottom of the mechanism, reminiscent of the design of high-end Japanese and German cameras. This tactile detail perfectly complements the metal lever.