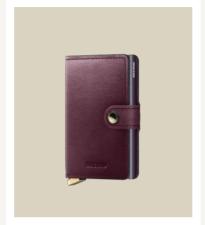

#### **DUSK BORDEAUX**

MDu-Bordeaux

Twinwallet
DUSK BORDEAUX

TDu-Bordeaux

- Smooth high-quality vegetable-tanned cow leather.
- Produced in Tuscany by family-owned tannery La Bretagna.
- Subtle shine finish.
- New stainless-steel metal lever.
- Embossed 'Secrid' logo.
- Made in Holland and Italy.