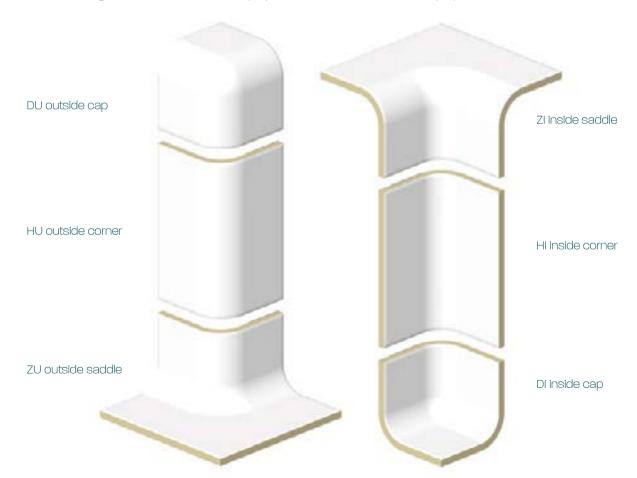

When ordering, one needs to mention the proper names, in this illustration the proper names are mentioned