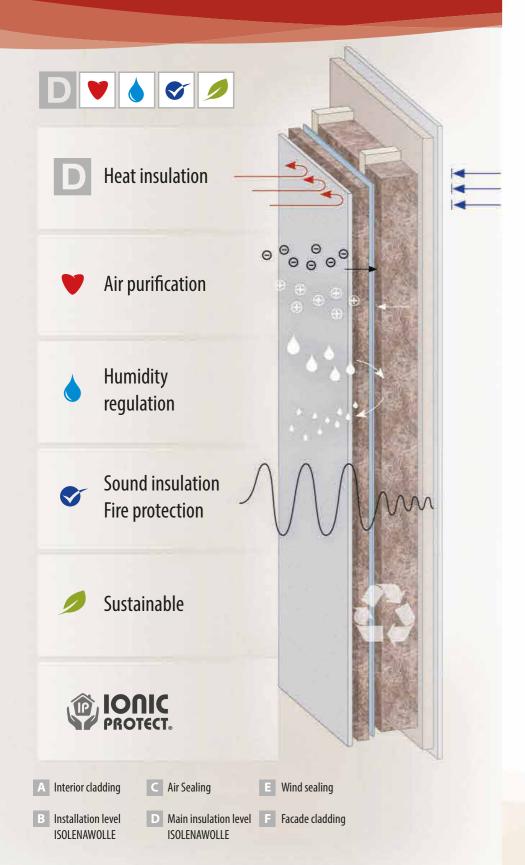

## Creates a healthy climate in the room

Sheep wool is able to purify the air in a room with a very short space of time, removing many odours and harmful substances, such as formaldehyde.

> Specify in confidence. ISOLENA has been awarded the CE certification by the European Organisation for Technical Approvals

## **Regulates humidity**

Sheep wool can absorb up to 33% of its own weight in moisture, without compromising its insulating effect.

### Is a sustainable raw material

As a natural product, sheep wool is shorm twice a year and can be returned to the environmental cycle at any time.