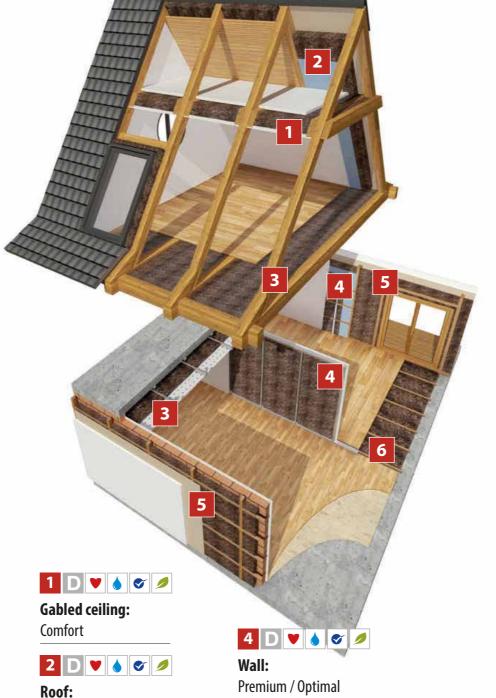

# Used in a variety of ways

Timber:

Premium / Optimal

Wooden frame construction: Premium / Optimal

Facade:

Premium / Optimal

#### Floor:

Premium / Optimal / Comfort

Perforated plasterboard panel 12mm thick, perforation 18/18-5mm diametewr, ISOLENAWOLLE Optimal (thickness 40mm), 60mm rear ventilation compliant with European Norm EN 13501-1.

Premium / Optimal

Ceiling:

Comfort

**Optimal** 

3 D V 6 0 0

Premium / Optimal /

**Acoustic ceiling:** 