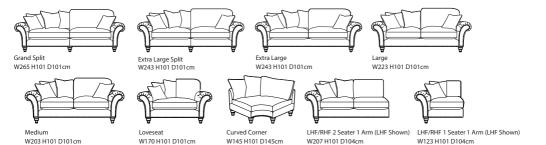

\*All dimensions are in cm and are approximate. Actual sizes may vary.

Also available in Leather, standard back only.

Scatter Back Configuration: Grand split, Extra Large Split & Extra Large x 5, Large & Medium x 4, Loveseat x 3, 2 Seat 1 Arm x 4, 1 seat 1 arm x 3, Curved Corner x 3.