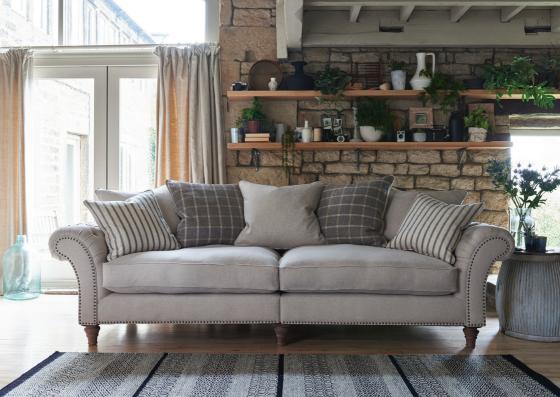

## Interiors

Available as standard & scatter back.

Available studded & non-studded (non-studded as standard)

**Scatter back cushion filling:** 100% dequilled duck feathers in a thick cambric case.

**Standard back cushion filling:** High quality blown fibre in a corovin case.

Also available in Leather, standard back only.

Scatter Back Configuration: Grand split, Extra Large Split & Extra Large x 5, Large & Medium x 4, Loveseat x 3, 2 Seat 1 Arm x 4, 1 seat 1 arm x 3, Curved Corner x 3.

Feet: Solid hardwood in Light, medium, limed or vintage grey finish.

Inclusive Scatters: 100% dequilled duck feathers in a thick campric case

**Care:** Cushions must be plumped and turned regularly to retain their performance and appearance.