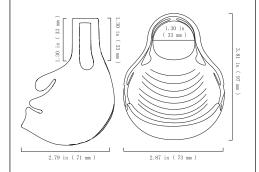

# Product Specifications

| Product Materials | ABS, Silicone                    |
|-------------------|----------------------------------|
| Battery           | Li-ion Rechargeable              |
| Using Time        | 1 Hour                           |
| Charging Time     | 2 Hours                          |
| Waterproof        | IPX6                             |
| Net Weight        | 1.02lbs                          |
| Size              | 3.81*2.87*1.30 in/9.7*7.3*3.3 cm |

## • Size