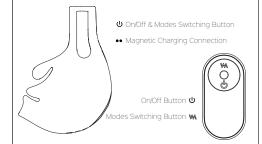

# • Buttons Display

## Controlled with button on vibrator:

 Press and hold the U button for 2s to turn on/off the device, and press again to switch between 9 vibrating patterns.

#### Remote control:

 After the product is turned on by the **U** button on the vibrator, press the **M** button on the remote control to start and switch between 9 vibrating patterns. Long press the **U** button to stop vibrating, and press the **M** button again to restart massaging.