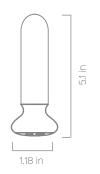

### • Size

### Product Specifications

| Product Materials | ABS, Silicone       |
|-------------------|---------------------|
| Battery           | Li-ion Rechargeable |
| Using Time        | 1Hour               |
| Charging Time     | 1.5 Hours           |
| Waterproof        | IPX6                |
| Net Weight        | 0.19 lbs            |
| Size              | 5.1"*1.18"          |