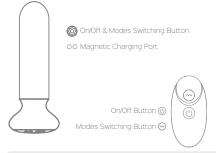

### • Buttons Display

# Controlled with button on vibrator:

Press and hold the button for 1.5s to turn on/off the device, and press again to switch between 10 vibrating patterns.

### Remote control: