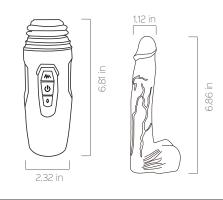

### • Product Specifications

| Product Materials | ABS, Silicone                                                      |
|-------------------|--------------------------------------------------------------------|
| Battery           | Li-ion Rechargeable                                                |
| Using Time        | 1 Hour                                                             |
| Charging Time     | 2 Hours                                                            |
| Waterproof        | IPX6                                                               |
| Net Weight        | 0.64 lbs                                                           |
| Size              | Machine:6.81*2.32 in/17.3*5.9 cm/<br>Dildo:6.86*1.12in/17.4*2.8 cm |