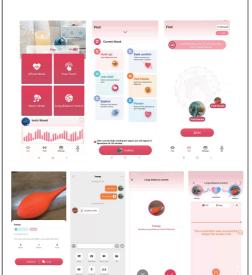

#### Official Mode

1. Tap "Official Mode".

2. Tap any of the 9 pre-programed vibration options to control your toy.

#### Free Touch

2. Hold and slide the 🀠 icon to control your toy. 3. Waveforms that last over 1 minute will be saved automatically under "Wave" in your "Me" page. You can tap "..." to share your

4. On the "Play" page, you can see the waveforms published by

## Music Mode

- 2. Tap the 
  icon.
  3. The toy will vibrate according to the current environmental
- 4. Tap the 💿 icon and allow the app to import your music playlist. Choose a song to play, the toy will vibrate in sync with the song's rhythm.

#### Social Function

- 1. Tap "Find", then tap "Publish".
- 2. Select a mood and tap publish, you will appear in the Spacetime for 30 minutes
- 3. In the Spacetime area, you can see the signals sent by other users, tap any one of the signals.
- 4. You can follow and start chat with the user. 5. On "Chat" page, tap "+" to unlock more functionalities. Tap
- "Long-distance Control" to invite the other party to control your toy. 6. On the other party's device, tap " $\checkmark$ " to accept connection. 7. On the other party's page, hold and slide the 1 icon and the other
- party will be in control of your toy.