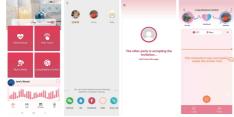

# • Long-distance Control

- Tap "Long-distance Control"
   Share the link with your friend to invite your friend to control
- 3. On your friend's side, they will have to tap the link to enter the interaction page, hold and slide the 11 icon and your friend will be in control of your toy.

#### Social Function

- 1. Tap "Find", then tap "Publish".
- 2. Select a mood and tap publish, you will appear in the Spacetime for 30 minutes
- 3. In the Spacetime area, you can see the signals sent by other users, tap any one of the signals.
- 4. You can follow and start chat with the user. 5. On "Chat" page, tap "+" to unlock more functionalities. Tap
- "Long-distance Control" to invite the other party to control your toy. 6. On the other party's device, tap " $\checkmark$ " to accept connection. 7. On the other party's page, hold and slide the 1 icon and the other
- party will be in control of your toy.