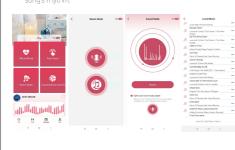

#### Official Mode

1. Tap "Official Mode".

2. Tap any of the 9 pre-programed vibration options to control your toy.

#### Social Function

- 1. Tap "Find", then tap "Publish".
- 2. Select a mood and tap publish, you will appear in the Spacetime for 30 minutes
- 3. In the Spacetime area, you can see the signals sent by other users, tap any one of the signals.
- 4. You can follow and start chat with the user. 5. On "Chat" page, tap "+" to unlock more functionalities. Tap
- "Long-distance Control" to invite the other party to control your toy. 6. On the other party's device, tap " $\checkmark$ " to accept connection. 7. On the other party's page, hold and slide the 1 icon and the other
- party will be in control of your toy.