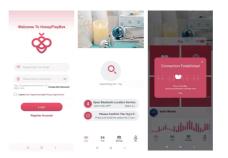

#### APP Download

Download the "HoneyPlayBox" app on the APP Store or on Google Play .

Google Play

App Store

#### • How To Connect?

1. Keep your Bluetooth on and turn on your toy. 2. Open the app and sign up for all the app's functions 3. When you log in, your toy will connect to the app and go to the

# • Long-distance Control

- Tap "Long-distance Control"
   Share the link with your friend to invite your friend to control
- 3. On your friend's side, they will have to tap the link to enter the interaction page, hold and slide the 11 icon and your friend will be in control of your toy.

#### Social Function

- 1. Tap "Find", then tap "Publish".
- 2. Select a mood and tap publish, you will appear in the Spacetime for 30 minutes
- 3. In the Spacetime area, you can see the signals sent by other users, tap any one of the signals.
- 4. You can follow and start chat with the user. 5. On "Chat" page, tap "+" to unlock more functionalities. Tap
- "Long-distance Control" to invite the other party to control your toy. 6. On the other party's device, tap " $\checkmark$ " to accept connection. 7. On the other party's page, hold and slide the 1 icon and the other
- party will be in control of your toy.