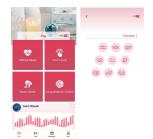

#### Official Mode

1. Tap "Official Mode".

2. Tap any of the 9 pre-programed vibration options to control your toy.

## Music Mode

- 2. Tap the 
  icon.
  3. The toy will vibrate according to the current environmental
- 4. Tap the 💿 icon and allow the app to import your music playlist. Choose a song to play, the toy will vibrate in sync with the song's rhythm.