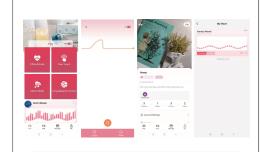

#### Free Touch

2. Hold and slide the 🀠 icon to control your toy. 3. Waveforms that last over 1 minute will be saved automatically under "Wave" in your "Me" page. You can tap "..." to share your

4. On the "Play" page, you can see the waveforms published by

## Music Mode

- 2. Tap the 
  icon.
  3. The toy will vibrate according to the current environmental
- 4. Tap the 💿 icon and allow the app to import your music playlist. Choose a song to play, the toy will vibrate in sync with the song's rhythm.