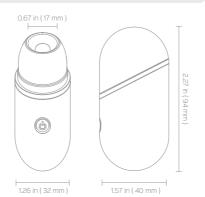

### Product Specifications

|  | Product Materials | ABS, Silicone          |
|--|-------------------|------------------------|
|  | Battery           | Li-ion Rechargeable    |
|  | Using Time        | 2 Hours                |
|  | Charging Time     | 1.5 Hours              |
|  | Waterproof        | IPX6                   |
|  | Net Weight        | 0.13 lbs               |
|  | Size              | 2.27*1.57*1.26*0.67 in |

## • Size