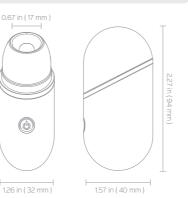

### Product Specifications

|  | Product Materials | ABS, Silicone          |
|--|-------------------|------------------------|
|  | Battery           | Li-ion Rechargeable    |
|  | Using Time        | 2 Hours                |
|  | Charging Time     | 1.5 Hours              |
|  | Waterproof        | IPX6                   |
|  | Net Weight        | 0.13 lbs               |
|  | Size              | 2.27*1.57*1.26*0.67 in |

## • Size