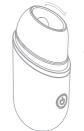

## • Size

### • Buttons Display

(b) On/Off&Modes Switching Button

Magnetic Charging Port

### • Tamaño

### Visualización de botones

Botón de cambio de modo de encendido/apagado

Conexión de carga magnética

#### Tamanho

# • Exibição de botões em Azul

(b) Botão de comutação do modo de ligar/desligar

Conexão de carregamento magnético