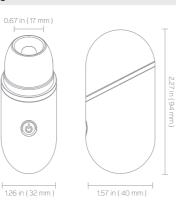

### Product Specifications

|  | Product Materials | ABS, Silicone          |
|--|-------------------|------------------------|
|  | Battery           | Li-ion Rechargeable    |
|  | Using Time        | 2 Hours                |
|  | Charging Time     | 1.5 Hours              |
|  | Waterproof        | IPX6                   |
|  | Net Weight        | 0.13 lbs               |
|  | Size              | 2.27*1.57*1.26*0.67 in |

## • Size