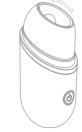

### • Buttons Display

(b) On/Off&Modes Switching Button

Magnetic Charging Port

#### Instruction

Press and hold the "" button for 2s to turn on/off the device, press again to switch between