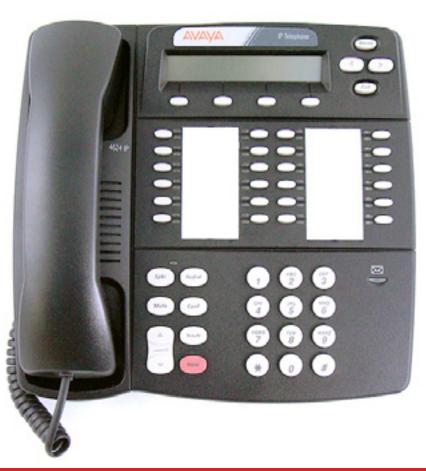

## **4624 IP Telephone**

# **DATASHEET**

The Avaya 4624 is a basic IP phone. It has your essential telephony functions to meet your needs. Coming equipped with an LCD display, 8 fixed keys, and a message waiting indicator.

#### Avaya 4624 Features

- 24 Programmable Feature Buttons with LEDs (Green, Red)
- Eight Fixed Feature Keys
- 2-Line by 16 Character Display
- Message Waiting Indicator
- Full Duplex Speakerphone with Echo Cancellation Wallmountable