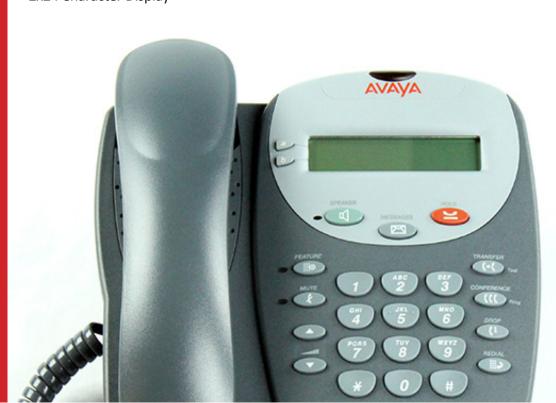

## **Features**

- Icon Buttons(Global Design)
- One-Way Speaker
- Message Waiting Indicator
- Ring Patterns: Eight Personalized
- Hearing Aid Accessible
- Fixed Feature Buttons: 10
- Shifted Dial Pad Features: 12
- Two Unlabeled Call Appearances/Feature Buttons
- 2x24 Character Display