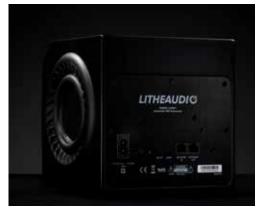

### **Ethernet Hardwired Connection**

Data in and Data out for streamlined cable managment and a rock solid data connection.

#### **Music Access**

Wi-Fi (2.4 Ghz & 5 Ghz)

AirPlay 2

Works with Chromecast

Works with Alexa

Ethernet Connection In / Out

Lithe Audio Wireless Micro Sub Woofer

Power cord