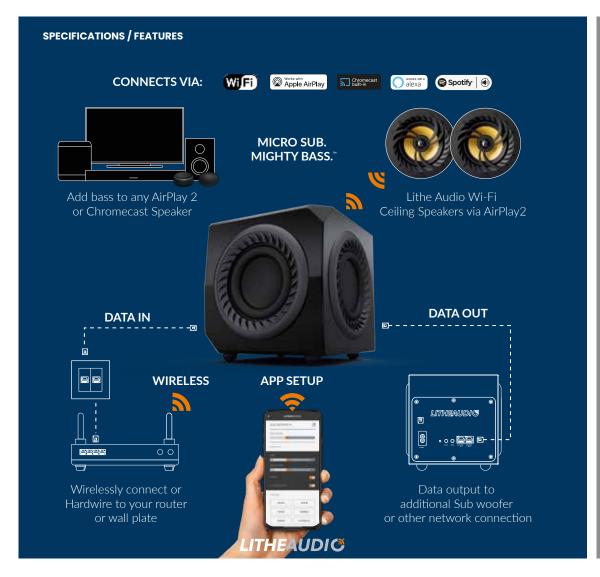

## MICRO SUB. MIGHTY BASS.TM

Big Impact from a compact sub woofer, this Sub is equipped with AirPlay2, Chomecast, and Alexa. Connect this wirelessly to your Lithe multi-room audio system or other compatible setups and add the bass to your music.

#### Plug And Play

Quick and easy setup, plug in and sync to home Wi-Fi network and group Lithe or or other brand speakers and play.

#### Wireless Connectivity

Position the micro sub in the corner of a room or behind the sofa or under the bed. Being wireless you can setup anywhere without the restrictions of speaker cable.

## Works With Any AirPlay 2 & Googlecast Speaker Group with any brand of speaker which has

AirPlay2 to create a multi-brand multi-room audio

### **Ethernet Hardwired Connection**

Data in and Data out for streamlined cable managment and a rock solid data connection.

#### Connectivity

Access digital music storage using NAS drive (Networked Hard Drive).

Apple AirPlay 2 certified

Google certified

DLNA/uPnP connections

Wi-Fi certified 2.4Ghz / 5Ghz (802.11a/b/g/n/ac)

Works with HomeKit & Siri