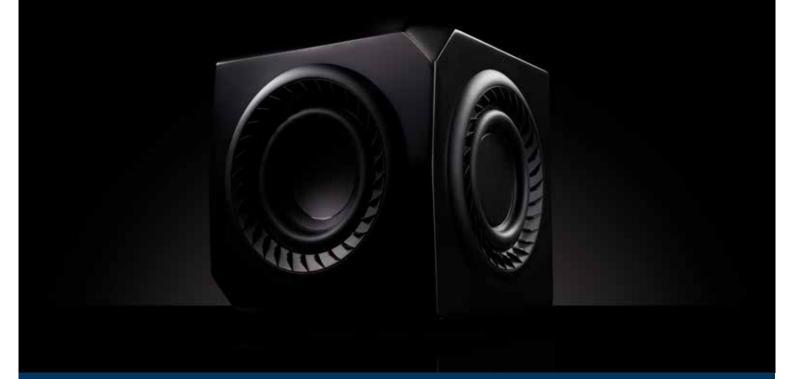

# **WIRELESS MICRO SUB WOOFER**

## MICRO SUB. MIGHTY BASS.TM

Big Impact from a compact sub woofer, this Sub is equipped with AirPlay2, Chomecast, and Alexa. Connect this wirelessly to your Lithe multi-room audio system or other compatible setups and add the bass to your music.

#### High Quality Audio

**SKU Codes** 

01675 - UK Plug

01675EU - EU Plug

01675US - US Plug 01675AU - AU Plug

Blends high power with 1x active and 2x radiator 4" drivers to fill the room with with detailed and immersive bass with ease.