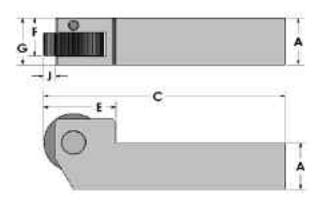

## **Bump Style**

Single Die Bump Holders are best suited to shorter work, or long work where knurling can be done close to the chuck or tailstock. Knurls not included.

| Part No. | Knurl     | Α    | C   | Ε    | F    | G    | J   |
|----------|-----------|------|-----|------|------|------|-----|
| 842-216  | 5/8 x 1/4 | .625 | 4.0 | 1.00 | .525 | .625 | .12 |
| 842-217  | 3/4 x 3/8 | .750 | 4.5 | 1.12 | .625 | .750 | .18 |
| 842-221  | 3/4 x 3/8 | 1.00 | 5.0 | 1.50 | .875 | 1.00 | .18 |