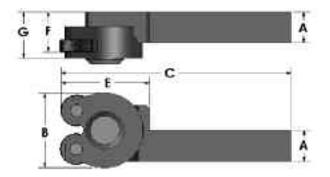

## **Self Centering**

The Two Die Pivoting Head Bump Holders are designed for CNC lathe, for knurling both straight and diamond patterns. The pivoting head gives precise alignment to the working part. Knurls not included.

| Part No. | Knurl     | Α    | В    | C   | Ε    | F   | G    |
|----------|-----------|------|------|-----|------|-----|------|
| 842-203  | 5/8 x 1/4 | .625 | 1.50 | 4.5 | 1.75 | .80 | .93  |
| 842-202  | 5/8 x 1/4 | .750 | 1.50 | 4.5 | 1.75 | .80 | .93  |
| 842-200  | 3/4 x 3/8 | 1.00 | 1.75 | 5.0 | 1.95 | .97 | 1.12 |