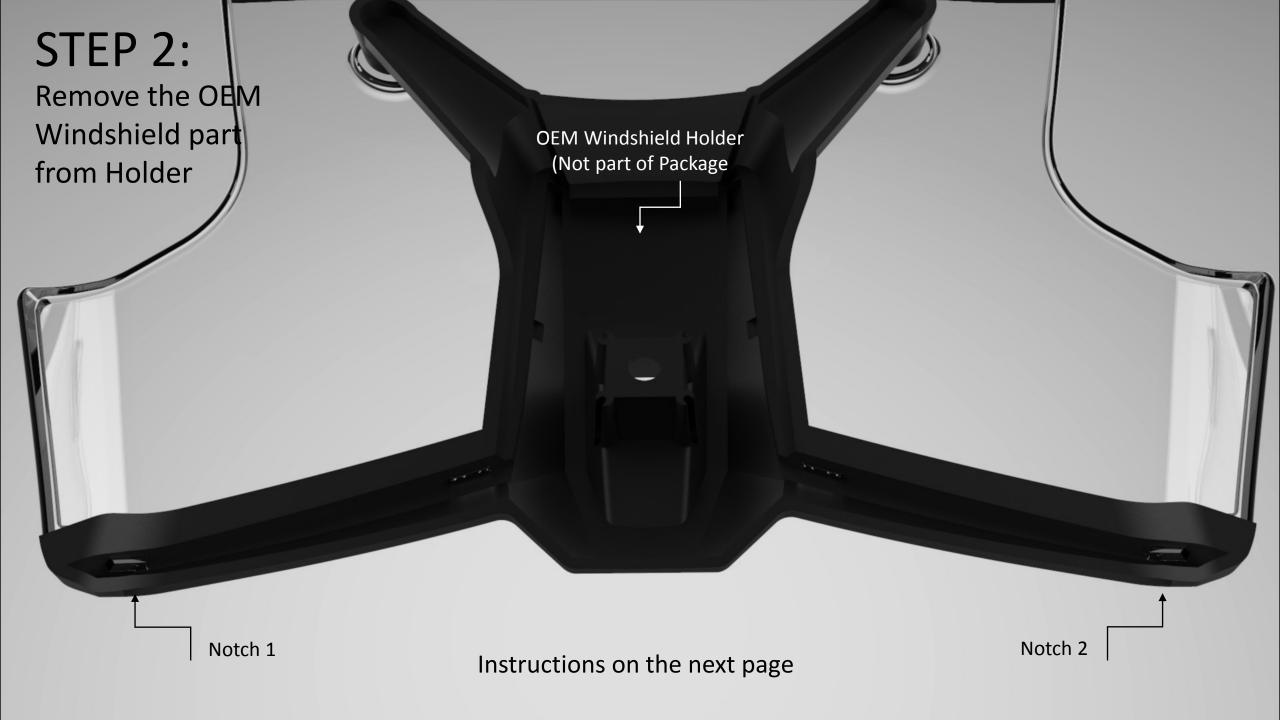

Carefully press the Notches on each side of the holder which are holding the windshield in place. Use the smallest Screw Driver you can find. Make sure that you don't rush this step. Any excess force may break the clear part as it is acrylic.

Once the holding notch is outside its cavity, pull out the windshield clear piece gently upwards. Do this on one side at a time until both the sides are out of the holder. Then pull the entire windshield part upwards to separate Clear and Black Parts.