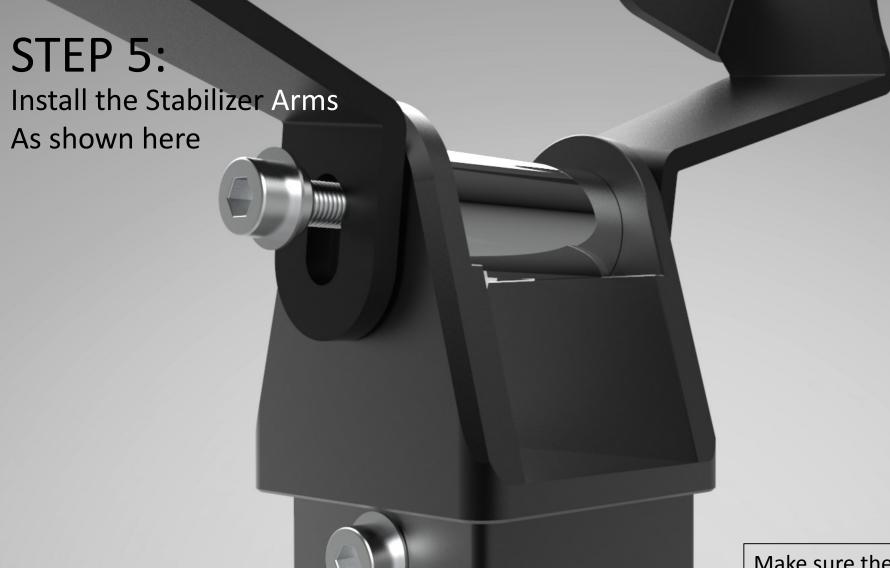

## STEP 6:

Install the Stabilizer Arms As shown here

Smallest M5X15 bolts With washers go here from inside