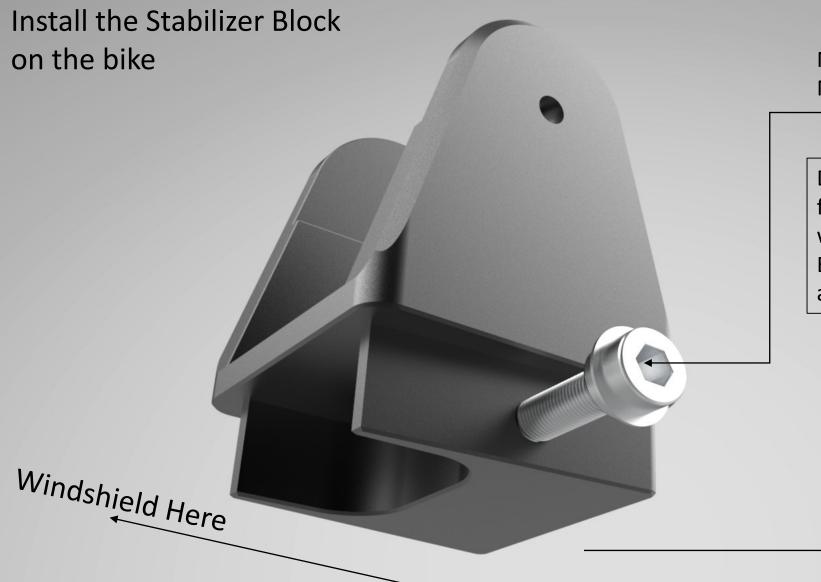

#### STEP 3:

Install the new assembly on the bike

Complete assembly goes on the bike's top mounting hole

Aluminium Angle Adjuster Block

Install exactly like this.

Same washer sequence and same angle adjuster orientation

## STEP 4:

M6 SS bolts with M6 Washers both sides

Drive the bolts very slowly first couple of threads, as wrong threading will damage the threads in the block. Exercise caution and make sure you are driving the bolt very slowly

Rider Here

Make sure the bolts are threaded properly so that there is no damage to the threads