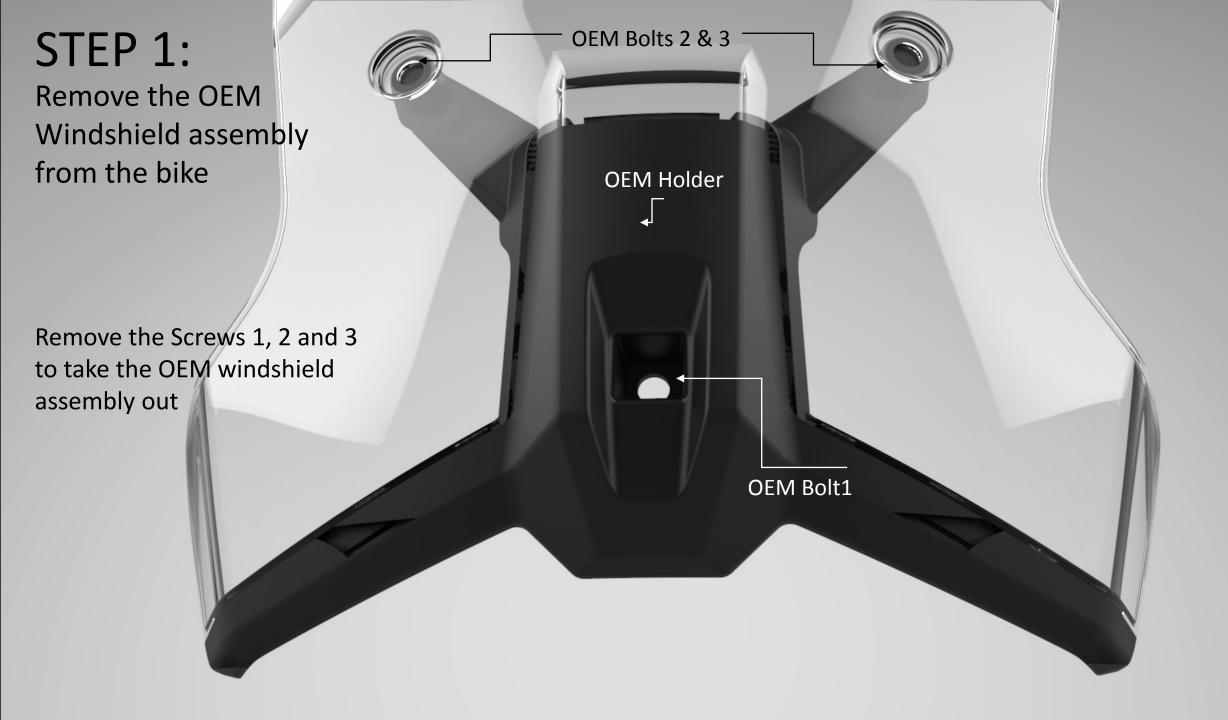

#### ITEMS IN THE PACKAGE

- Poly-Carbonate Windscreen(CRWSADV-PT01) 1 No (2 if you have opted for dual shield
- 2. Aluminium Angle Adjuster Block (CRWSADV-PT02) 1 No
- 3. Aluminium Stabilizer Block (CRWSADV-PT03) 1 No
- 4. Aluminium Stabilizer Arms (CRWSADV-PT04) 2 Nos (Left and Right)
- 5. Aluminium GPS Block (CRWSADV-PT05)- 1 No
- 6. Anti Vibration Rubber Grommets (CRWSADV-PT06)— 2 Nos (For Top Holes)
- 7. M5X35 Stainless Steel Bolt for Windshield with 1X M6 and 2X M8 Washers
- 8. M6X25 Stainless Steel Bolts with M6 washer each for Aluminium Stabilizer Arm (Top Holes) 2 Nos
- 9. M5X10 Screws for Aluminium Stabilizer Arms with M6 washers (Bottom Holes) 2 Nos
- 10.M6X15 Stainless steel screws for Stabilizer Block with Washers) 4 Nos