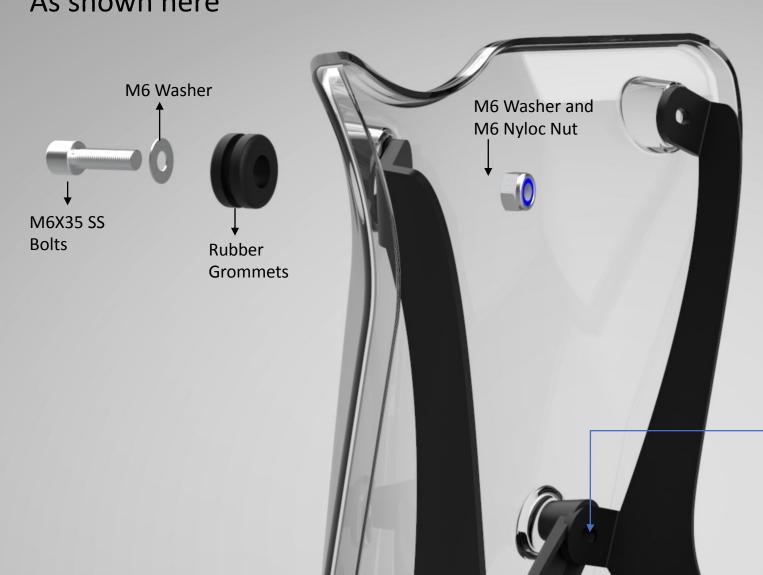

## STEP 6:

Install the Stabilizer Arms As shown here

Smallest M5X15 bolts With washers go here from inside