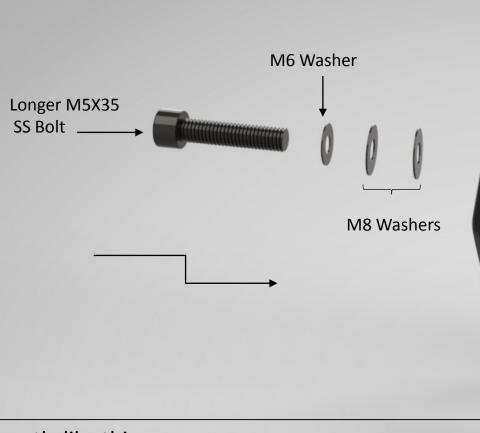

#### ITEMS IN THE PACKAGE

- Poly-Carbonate Windscreen(CRWSADV-PT01) 1 No (2 if you have opted for dual shield
- 2. Aluminium Angle Adjuster Block (CRWSADV-PT02) 1 No
- 3. Aluminium Stabilizer Block (CRWSADV-PT03) 1 No
- 4. Aluminium Stabilizer Arms (CRWSADV-PT04) 2 Nos (Left and Right)
- 5. Aluminium GPS Block (CRWSADV-PT05)- 1 No
- 6. Anti Vibration Rubber Grommets (CRWSADV-PT06)— 2 Nos (For Top Holes)
- 7. M5X35 Stainless Steel Bolt for Windshield with 1X M6 and 2X M8 Washers
- 8. M6X25 Stainless Steel Bolts with M6 washer each for Aluminium Stabilizer Arm (Top Holes) 2 Nos
- 9. M5X10 Screws for Aluminium Stabilizer Arms with M6 washers (Bottom Holes) 2 Nos
- 10.M6X15 Stainless steel screws for Stabilizer Block with Washers) 4 Nos