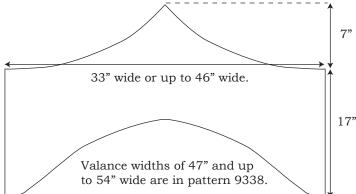

# Hayworth Valance

9337

This is a flat shaped valance. The center horn and the jabots are made and attached separately. For easy installation, all pieces tie to decorative medallions.

The valance width measurement should be taken straight across. That is the measurement to use on the pattern. This valance is 14 1/2" deep at the center (from the top point).