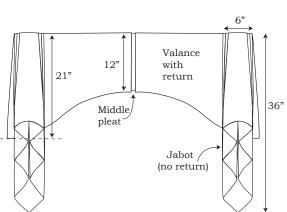

# 9335

This valance is made and attached to the mount board separately from the jabots. The valance has returns, the jabot does not.

Waterford Valance

The valance width can be 36" or up to 60" wide. It is 21" deep at the sides and 12" near the center. 1" of the middle (contrast) pleat is exposed. It is 11 1/2" deep there. The middle pleat will sew into the valance and become part of it.

**The jabot is 6" wide at the board line x 36" deep.** Alterations instructions for the depth of the valance and jabot are included.

**Fabric Suggestions:** Light to medium weight fabrics that have body. Avoid bulky fabrics. Add interlining to light weight fabrics. Stripe fabrics will work. The jabot should have a contrast lining. The middle pleat is the contrast fabric (not the valance fabric). The valance can line with a drapery lining. The lining may tend to show at the bottom edge if a trim or cord is not used.

## Valance

Two cuts are needed for the valance. They will sew to each side of the middle pleat. The valance returns are included in the following measurements.