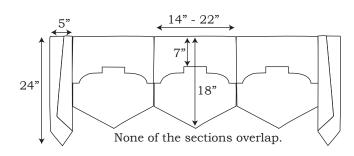

## Harley Valance

9334

Each valance section is made as a flat piece (contrast lined). When placed over the pole, the back of the valance can hang 18" or up to 20" deep at the deepest point. The deeper the back of the valance hangs, the shorter the front of the valance will be and more contrast lining will show. The valance sections range from 14" to 22" wide. Alteration instructions are included.

A tail can be placed at each end of the valance sections. **The tail is 5" wide and about 24" deep** from the top of the pole. It does not have a return, which makes it important to use decorative brackets to install the pole. The depth of the tail can be altered. It attaches to the top of the pole with hook and loop tape, or staples.