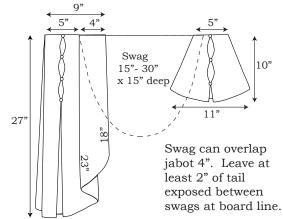

The Prescott 9329

The new Prescott jabot and tail is combined with **Basic Pleated Swags 15" to 30" wide x 15" deep.** 

The Prescott jabot is 9" wide x 27" deep. The tail is 5" wide at the board line x 10" deep. Both the jabot and tail have a "cut out" effect that shows the contrast lining.

Alteration instructions are for jabot and tail, swag alterations 27<sup>th</sup> are not included.

**Fabric Suggestions:** Light to medium weight fabrics that have body. Avoid bulky fabrics. Add interlining to light weight fabrics. The jabot should have contrast lining. It is the lining that will show through the open areas. The tail has two layers. The front layer should be lined with self or contrast fabric. The underlay can be lined with regular drapery lining.