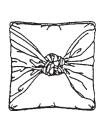

#### VIEW A (54" fabric)

| Pillow size | <b>Complete pillow</b> | Pillow front only | <b>Decorative Tie only</b> |
|-------------|------------------------|-------------------|----------------------------|
| 12"         | 7/8 yard               | 7/8 yard          | 1/2 yard                   |
| 14"         | 7/8 yard               | 7/8 yard          | 5/8 yard                   |
| 16"         | 1 1/4 yards            | 1 yard            | 3/4 yard                   |
| 18"         | 1 3/8 yards            | 1 yard            | 3/4 yard                   |
| 20"         | 1 3/4 yards            | 2 yards           | 1 1/8 yards                |
| 22"         | 1 3/4 yards            | 2 1/8 yards       | 1 1/4 yards                |
| 24"         | 2 1/4 yards            | 2 1/8 yards       | 1 1/4 yards                |
| 26"         | 2 1/4 yards            | 2 1/4 yards       | 1 3/8 yards                |

The decorative tie will need to be lined, in addition to above yardage.