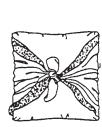

### **VIEW B** (54" fabric)

| Pillow size | Complete pillow | Pillow front only | <b>Decorative Tie only</b> |
|-------------|-----------------|-------------------|----------------------------|
| 12"         | 7/8 yard        | 3/4 yard          | 3/4 yard                   |
| 14"         | 1 yard          | 7/8 yard          | 7/8 yard                   |
| 16"         | 1 yard          | 1 yard            | 7/8 yard                   |
| 18"         | 1 3/8 yards     | 1 1/8 yards       | 1 yard                     |
| 20"         | 1 1/2 yards     | 1 1/4 yards       | 1 1/8 yards                |
| 22"         | 1 7/8 yards     | 1 1/2 yards       | 1 1/8 yards                |
| 24"         | 1 7/8 yards     | 1 5/8 yards       | 1 1/4 yards                |
| 26"         | 2 1/8 yards     | 1 3/4 vards       | 1 3/8 vards                |

The decorative tie will need to be lined, in addition to above yardage.