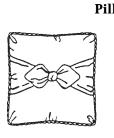

## VIEW C (54" fabric)

| llow size | Complete pillow | Pillow front only | <b>Decorative Tie only</b> |
|-----------|-----------------|-------------------|----------------------------|
| 12"       | 5/8 yard        | 3/8 yard          | 1/4 yard                   |
| 14"       | 3/4 yard        | 1/2 yard          | 3/8 yard                   |
| 16"       | 7/8 yard        | 1/2 yard          | 3/8 yard                   |
| 18"       | 1 yard          | 5/8 yard          | 3/8 yard                   |
| 20"       | 11/8 yards      | 3/4 yard          | 1/2 yard                   |
| 22"       | 1 1/4 yards     | 3/4 yard          | 1/2 yard                   |
| 24"       | 1 1/4 yards     | 7/8 yard          | 1/2 yard                   |
| 26"       | 1 1/4 yards     | 7/8 yard          | 1/2 yard                   |

The decorative tie will need to be lined, in addition to above yardage.

**Trims**: In some cases scraps will be enough for self covered cord.

**Fringe or purchased cord**: Use measurement around outside edge of pillow plus 1". 1/2" wide hook and loop tape will be needed for opening at bottom of pillows.